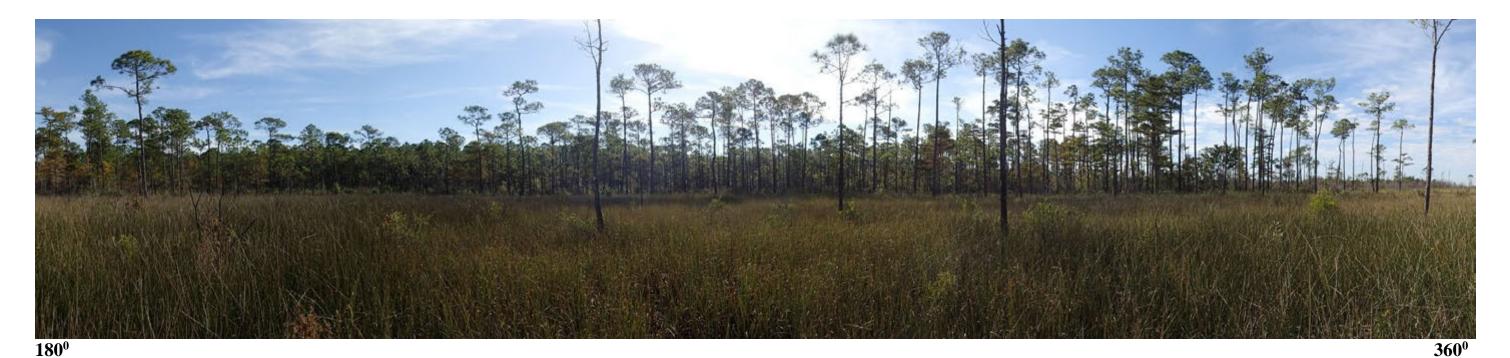

Dutex Restoration Qualitative Monitoring Panoramic Photographs October 2016

Dutex Restoration, East tract. Qualitative Transect DEQT1-626: Panoramic Photograph depicted in two 180 degree sections.

**Ecological Resource Consultants, Inc.** Page 1 of 11