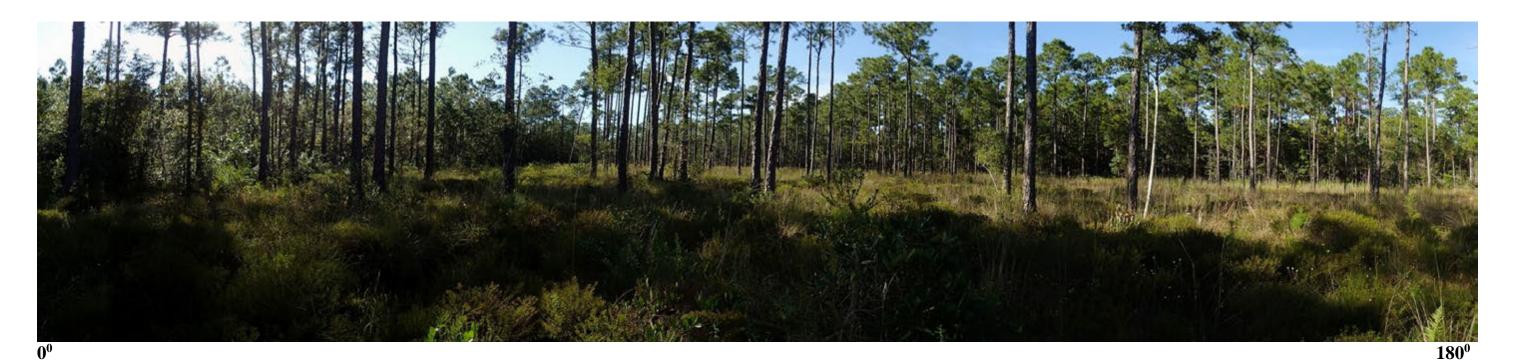

 $360^{0}$ 

Dutex Restoration, East tract. Qualitative Transect DEQT2-614-PP2: Panoramic Photograph depicted in two 180 degree sections.

Page 2 of 11

Dutex Restoration, East tract. Qualitative Transect DEQT3-611-PP4: Panoramic Photograph depicted in two 180 degree sections.