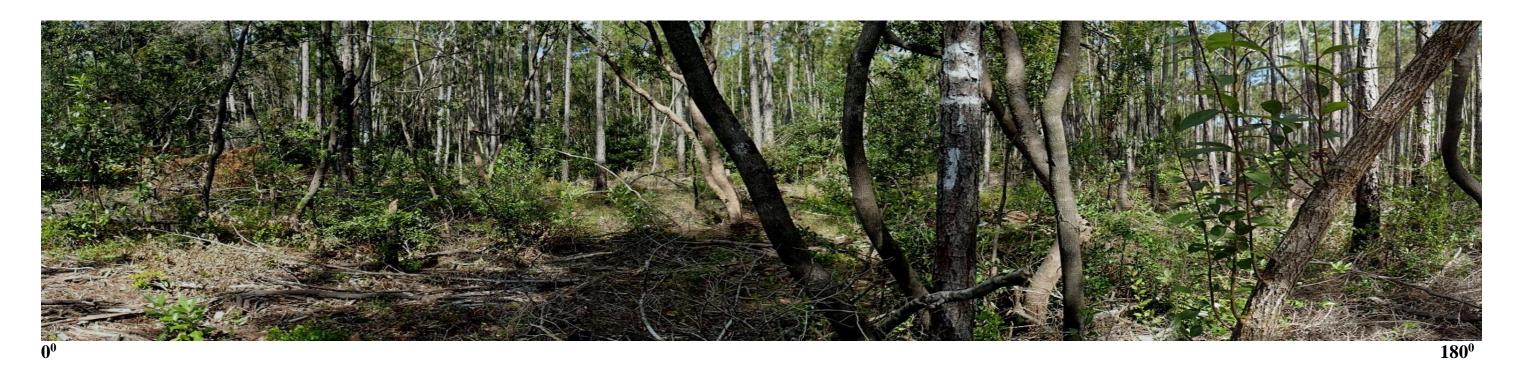

Dutex Restoration Qualitative Monitoring Panoramic Photographs October 2016

Dutex Restoration, East tract. Qualitative Transect DEQT1-626: Panoramic Photograph depicted in two 180 degree sections.

**Ecological Resource Consultants, Inc.** Page 1 of 11