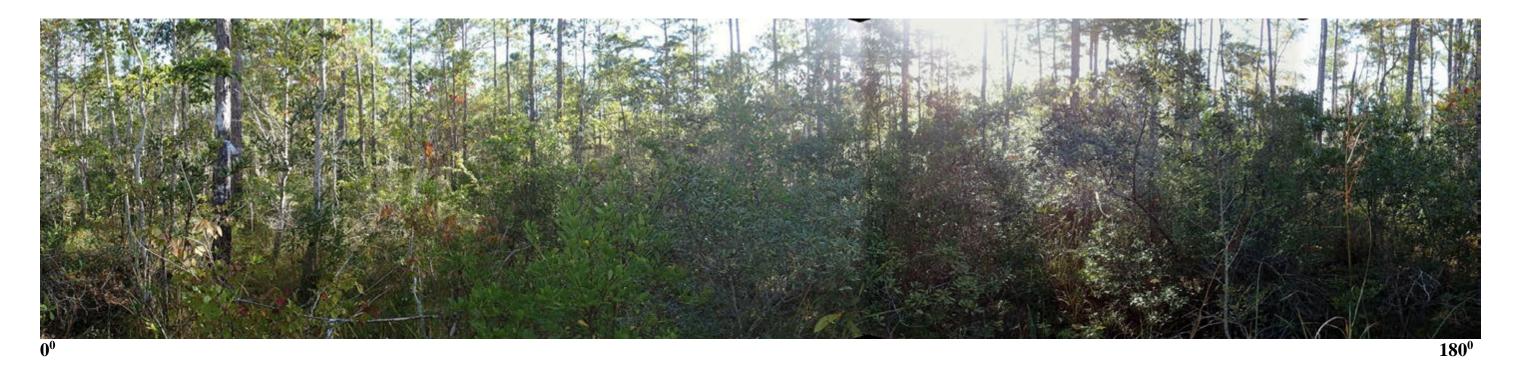

Dutex Restoration Qualitative Monitoring Panoramic Photographs October 2016

Dutex Restoration, East tract. Qualitative Transect DEQT1-626: Panoramic Photograph depicted in two 180 degree sections.

**Ecological Resource Consultants, Inc.** Page 1 of 11