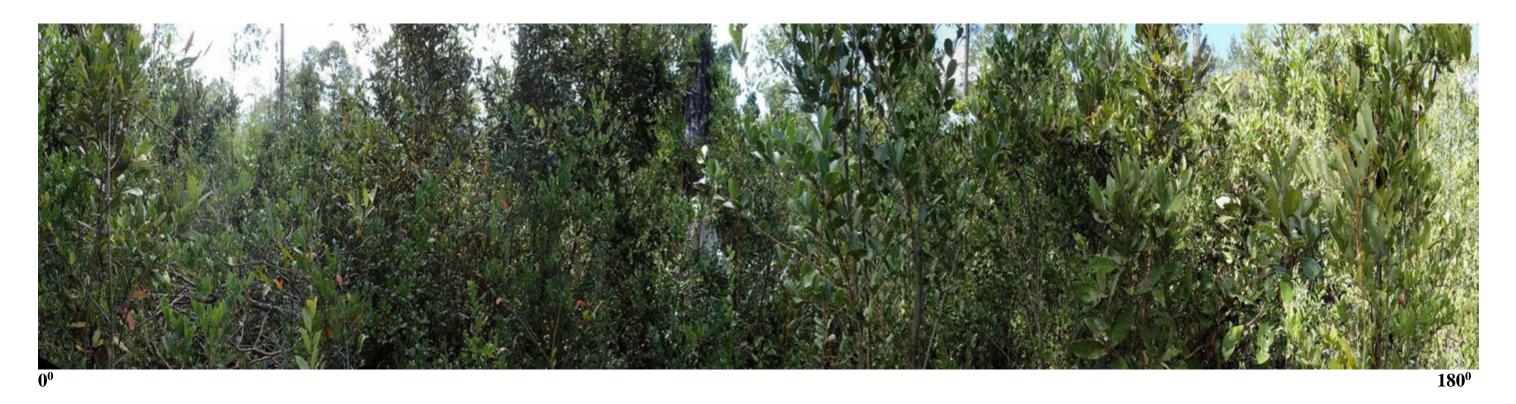

Dutex Restoration Qualitative Monitoring Panoramic Photographs October 2016

Dutex Restoration, East tract. Qualitative Transect DEQT1-626: Panoramic Photograph depicted in two 180 degree sections.

**Ecological Resource Consultants, Inc.** Page 1 of 11