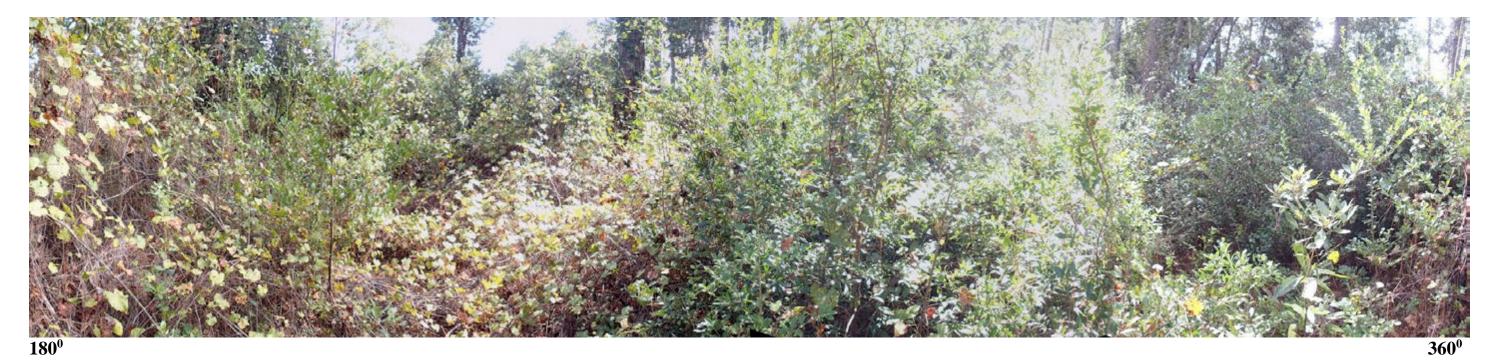

 $180^{0}$ 

Dutex Restoration, East tract. Qualitative Transect DEQT4-625: Panoramic Photograph depicted in two 180 degree sections.

Dutex Restoration, East tract. Qualitative Transect DEQT5-630-PP6: Panoramic Photograph depicted in two 180 degree sections.