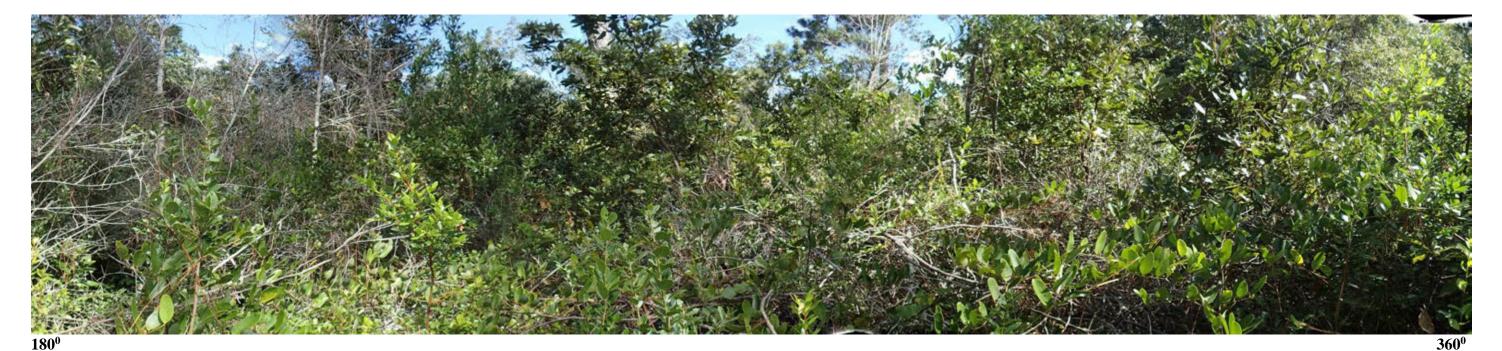

 $180^{0}$ 

Dutex Restoration, East tract. Qualitative Transect DEQT4-625: Panoramic Photograph depicted in two 180 degree sections.

Dutex Restoration, East tract. Qualitative Transect DEQT5-630-PP6: Panoramic Photograph depicted in two 180 degree sections.

Dutex Restoration, West tract. Qualitative Transect DWQT1-441-PP2: Panoramic Photograph depicted in two 180 degree sections.

 $360^{\circ}$ 

Dutex Restoration, West tract. Qualitative Transect DWQT2-611-PP3: Panoramic Photograph depicted in two 180 degree sections.