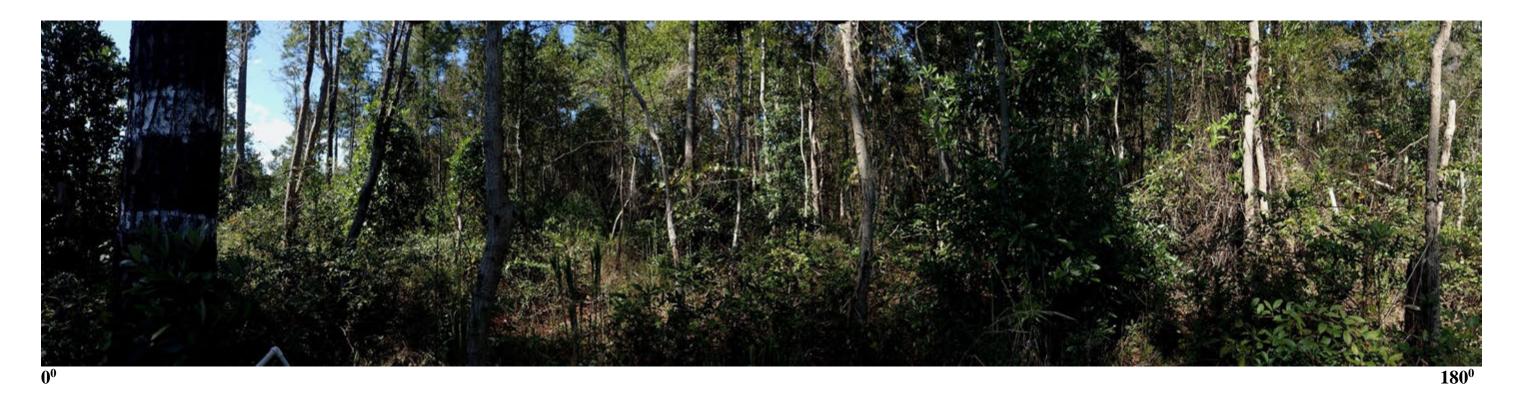

 $180^{0}$ 

Dutex Restoration, East tract. Qualitative Transect DEQT4-625: Panoramic Photograph depicted in two 180 degree sections.

Dutex Restoration, East tract. Qualitative Transect DEQT5-630-PP6: Panoramic Photograph depicted in two 180 degree sections.