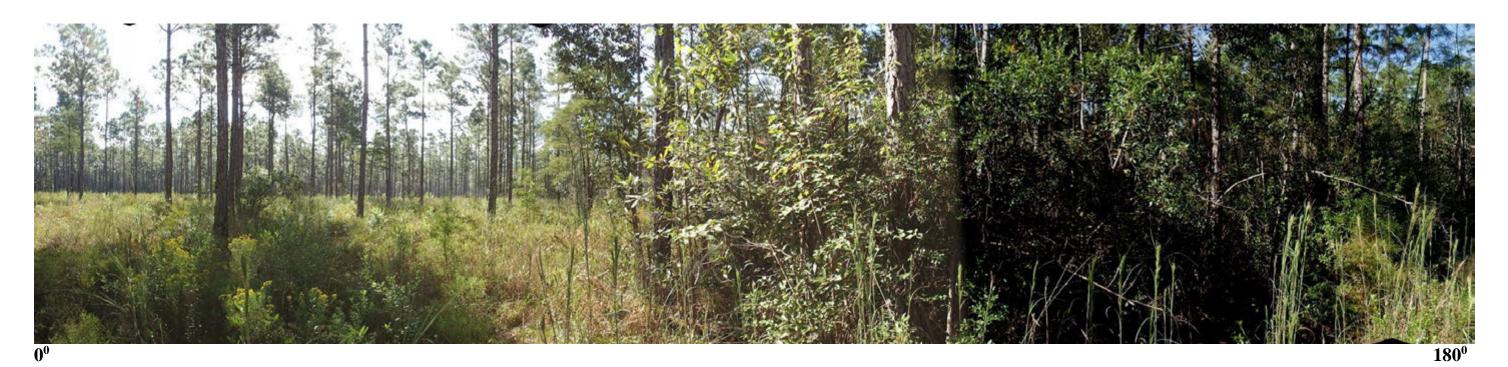

 $180^{0}$ 

Dutex Restoration, East tract. Qualitative Transect DEQT4-625: Panoramic Photograph depicted in two 180 degree sections.

Dutex Restoration, East tract. Qualitative Transect DEQT5-630-PP6: Panoramic Photograph depicted in two 180 degree sections.

Dutex Restoration, West tract. Qualitative Transect DWQT1-441-PP2: Panoramic Photograph depicted in two 180 degree sections.

 $360^{\circ}$ 

Dutex Restoration, West tract. Qualitative Transect DWQT2-611-PP3: Panoramic Photograph depicted in two 180 degree sections.