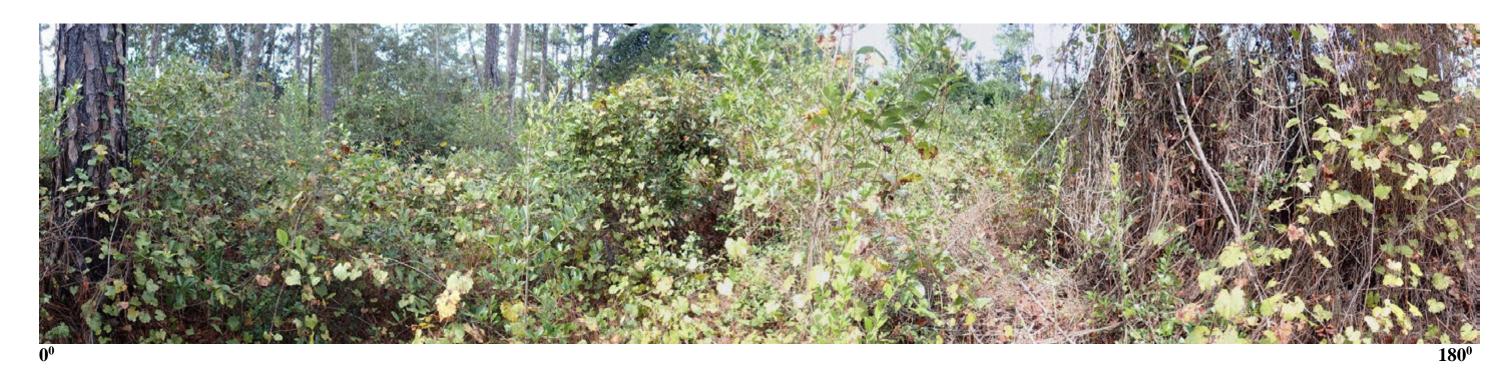

 $180^{0}$ 

Dutex Restoration, East tract. Qualitative Transect DEQT4-625: Panoramic Photograph depicted in two 180 degree sections.

Dutex Restoration, East tract. Qualitative Transect DEQT5-630-PP6: Panoramic Photograph depicted in two 180 degree sections.