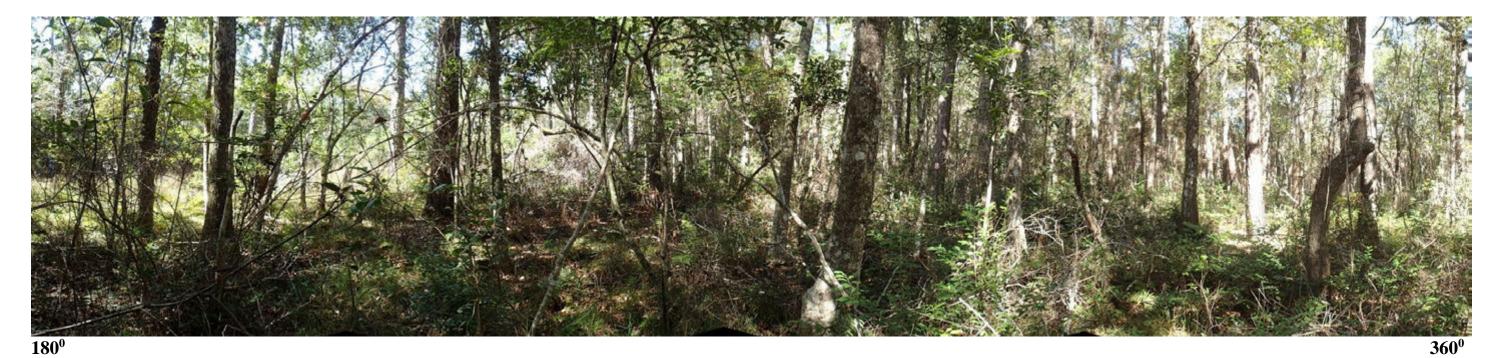

 $360^{0}$ 

Dutex Restoration, East tract. Qualitative Transect DEQT2-614-PP2: Panoramic Photograph depicted in two 180 degree sections.

Page 2 of 11

Dutex Restoration, East tract. Qualitative Transect DEQT3-611-PP4: Panoramic Photograph depicted in two 180 degree sections.