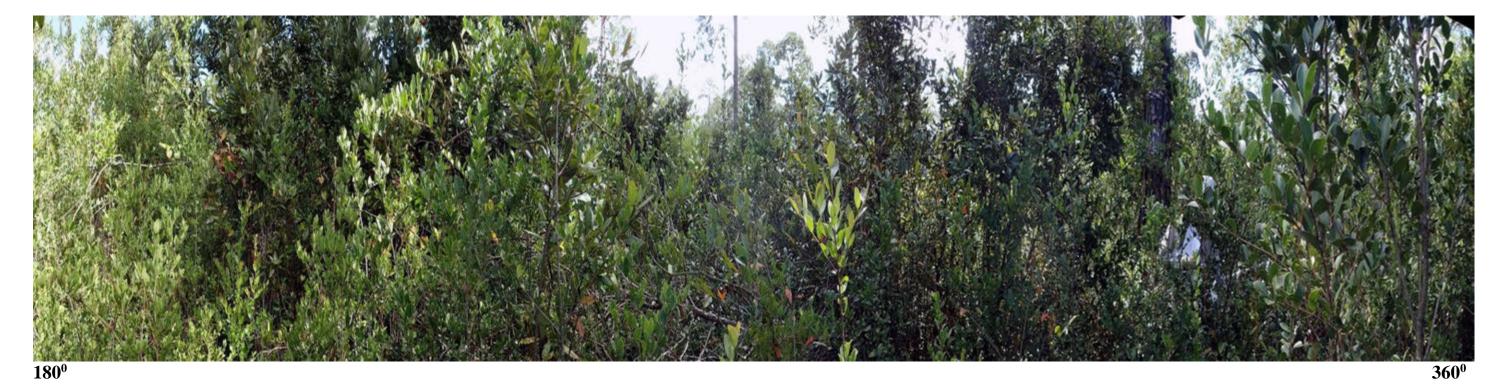

 $360^{0}$ 

Dutex Restoration, East tract. Qualitative Transect DEQT2-614-PP2: Panoramic Photograph depicted in two 180 degree sections.

Page 2 of 11

Dutex Restoration, East tract. Qualitative Transect DEQT3-611-PP4: Panoramic Photograph depicted in two 180 degree sections.