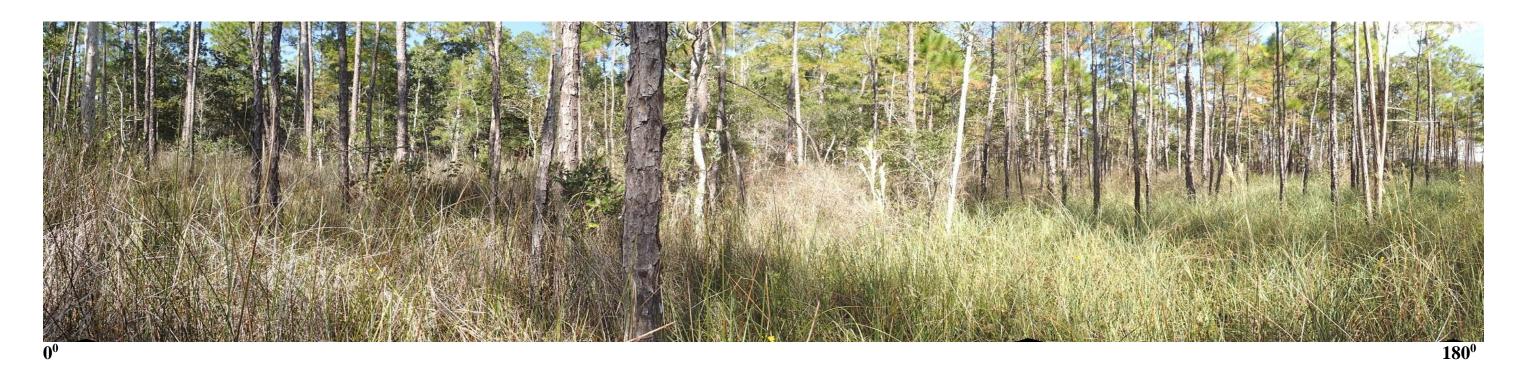

 $360^{0}$ 

Dutex Restoration, East tract. Qualitative Transect DEQT2-614-PP2: Panoramic Photograph depicted in two 180 degree sections.

Page 2 of 11

Dutex Restoration, East tract. Qualitative Transect DEQT3-611-PP4: Panoramic Photograph depicted in two 180 degree sections.