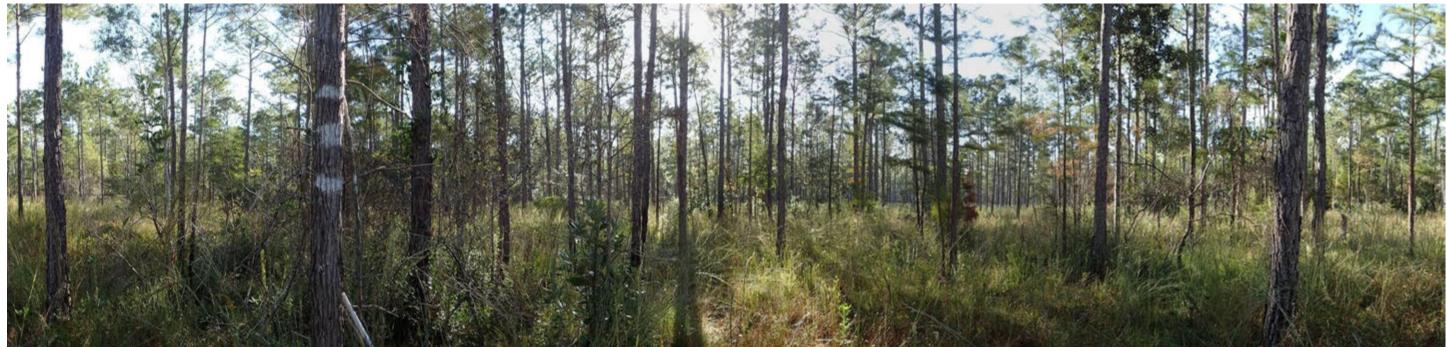

 $360^{0}$ 

Dutex Restoration, East tract. Qualitative Transect DEQT2-614-PP2: Panoramic Photograph depicted in two 180 degree sections.

Page 2 of 11

Dutex Restoration, East tract. Qualitative Transect DEQT3-611-PP4: Panoramic Photograph depicted in two 180 degree sections.