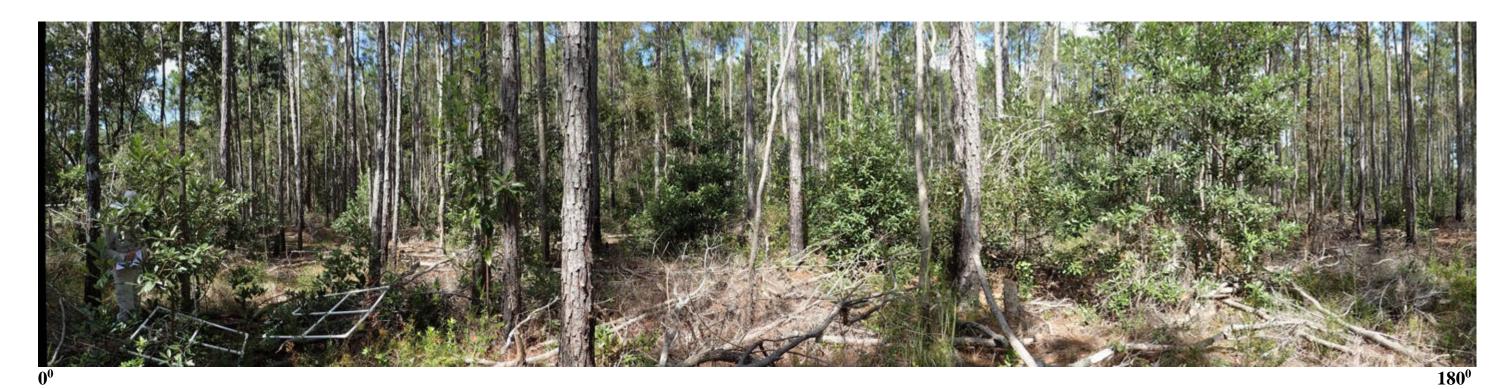

 $180^{0}$ 

Dutex Restoration, East tract. Qualitative Transect DEQT4-625: Panoramic Photograph depicted in two 180 degree sections.

Dutex Restoration, East tract. Qualitative Transect DEQT5-630-PP6: Panoramic Photograph depicted in two 180 degree sections.