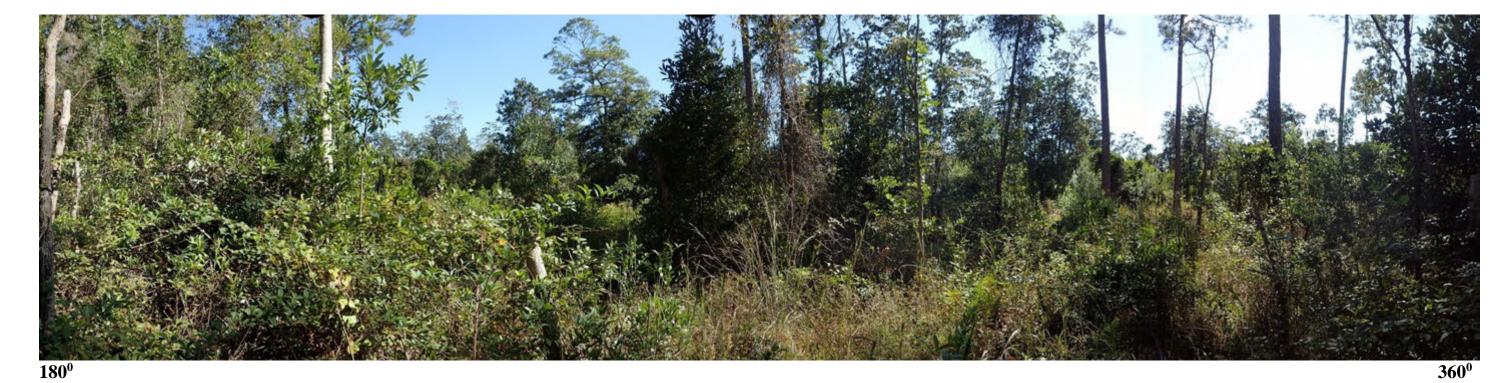

 $180^{0}$ 

Dutex Restoration, East tract. Qualitative Transect DEQT4-625: Panoramic Photograph depicted in two 180 degree sections.

Dutex Restoration, East tract. Qualitative Transect DEQT5-630-PP6: Panoramic Photograph depicted in two 180 degree sections.