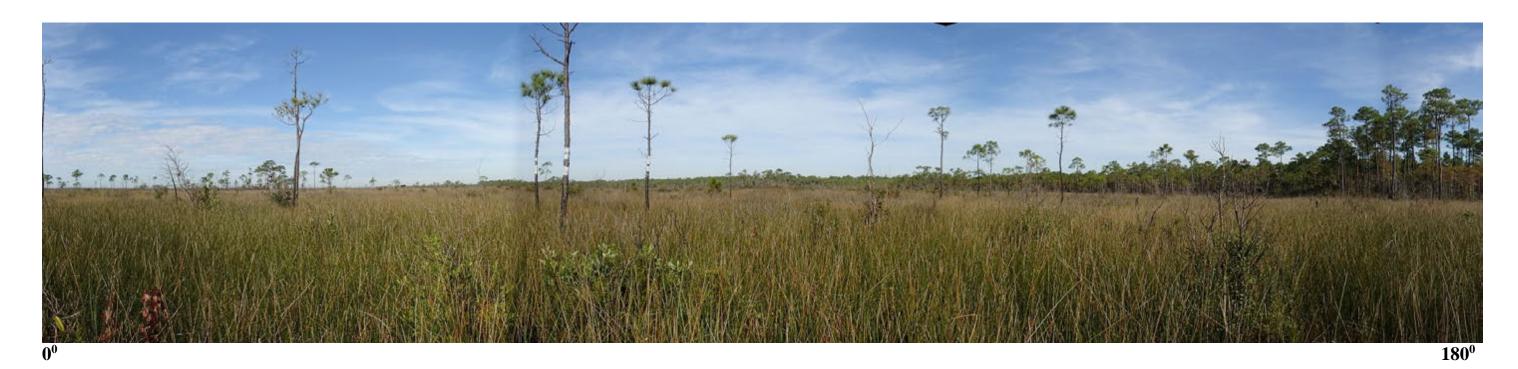

 $360^{0}$ 

Dutex Restoration, East tract. Qualitative Transect DEQT2-614-PP2: Panoramic Photograph depicted in two 180 degree sections.

Page 2 of 11

Dutex Restoration, East tract. Qualitative Transect DEQT3-611-PP4: Panoramic Photograph depicted in two 180 degree sections.

 $180^{0}$ 

Dutex Restoration, East tract. Qualitative Transect DEQT4-625: Panoramic Photograph depicted in two 180 degree sections.

Dutex Restoration, East tract. Qualitative Transect DEQT5-630-PP6: Panoramic Photograph depicted in two 180 degree sections.