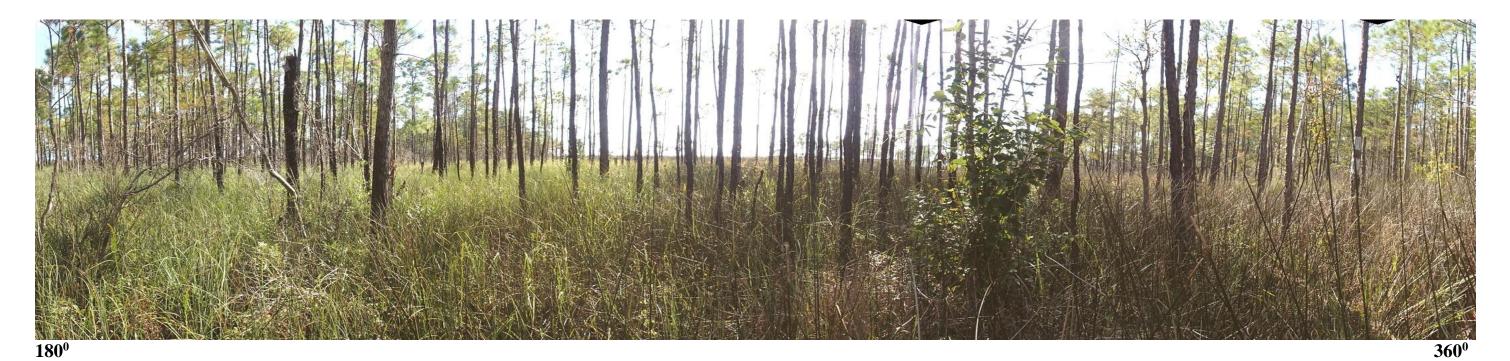

 $360^{0}$ 

Dutex Restoration, East tract. Qualitative Transect DEQT2-614-PP2: Panoramic Photograph depicted in two 180 degree sections.

Page 2 of 11

Dutex Restoration, East tract. Qualitative Transect DEQT3-611-PP4: Panoramic Photograph depicted in two 180 degree sections.