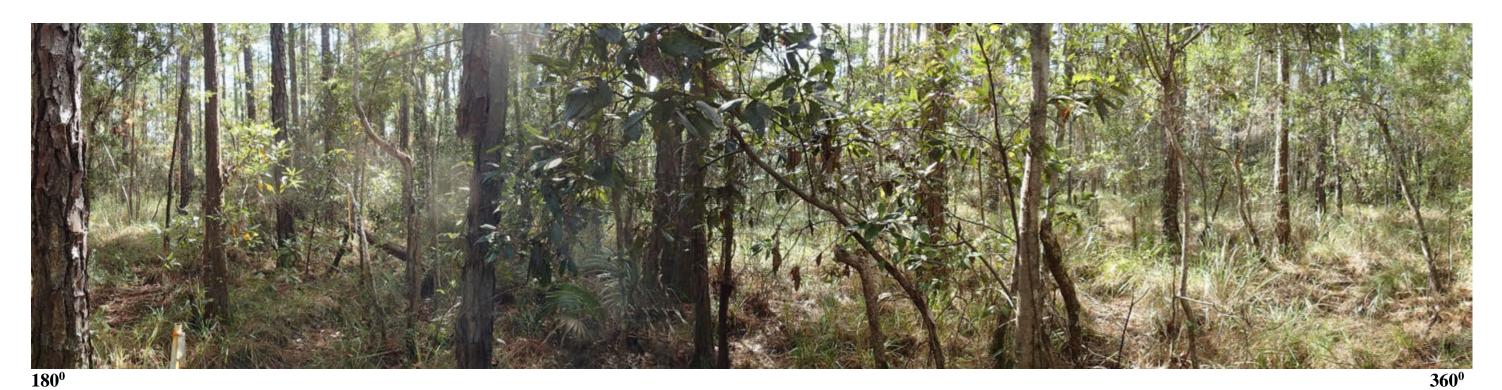

 $360^{0}$ 

Dutex Restoration, East tract. Qualitative Transect DEQT2-614-PP2: Panoramic Photograph depicted in two 180 degree sections.

Page 2 of 11

Dutex Restoration, East tract. Qualitative Transect DEQT3-611-PP4: Panoramic Photograph depicted in two 180 degree sections.