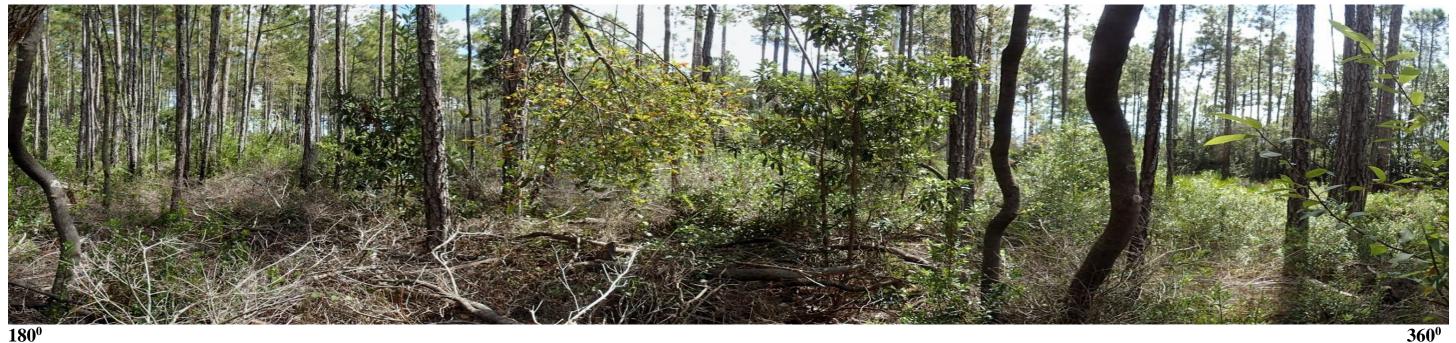

 $360^{0}$ 

Dutex Restoration, East tract. Qualitative Transect DEQT2-614-PP2: Panoramic Photograph depicted in two 180 degree sections.

Page 2 of 11

Dutex Restoration, East tract. Qualitative Transect DEQT3-611-PP4: Panoramic Photograph depicted in two 180 degree sections.