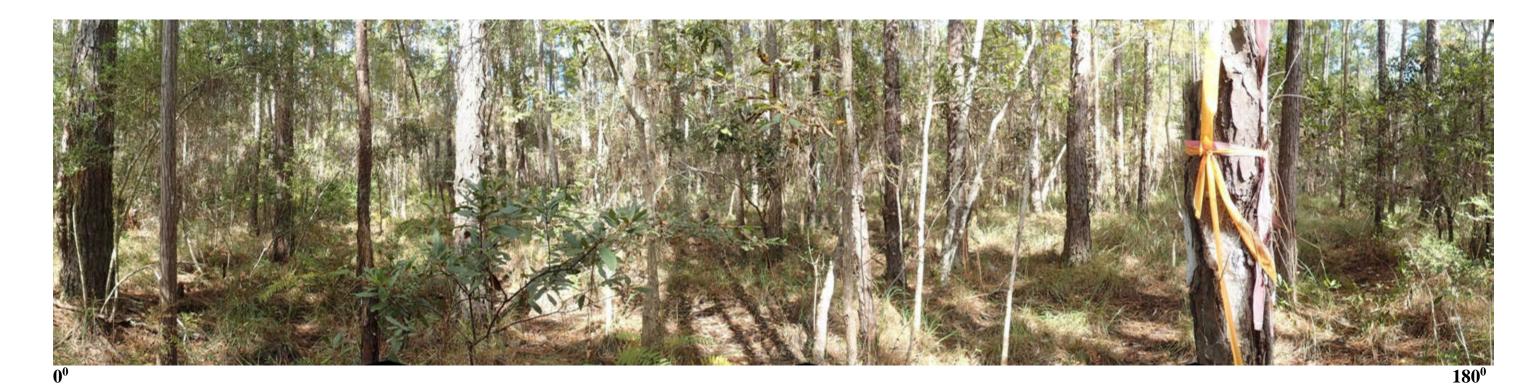

Dutex Restoration Qualitative Monitoring Panoramic Photographs October 2016

Dutex Restoration, East tract. Qualitative Transect DEQT1-626: Panoramic Photograph depicted in two 180 degree sections.

**Ecological Resource Consultants, Inc.** Page 1 of 11

 $360^{0}$ 

Dutex Restoration, East tract. Qualitative Transect DEQT2-614-PP2: Panoramic Photograph depicted in two 180 degree sections.

Page 2 of 11

Dutex Restoration, East tract. Qualitative Transect DEQT3-611-PP4: Panoramic Photograph depicted in two 180 degree sections.