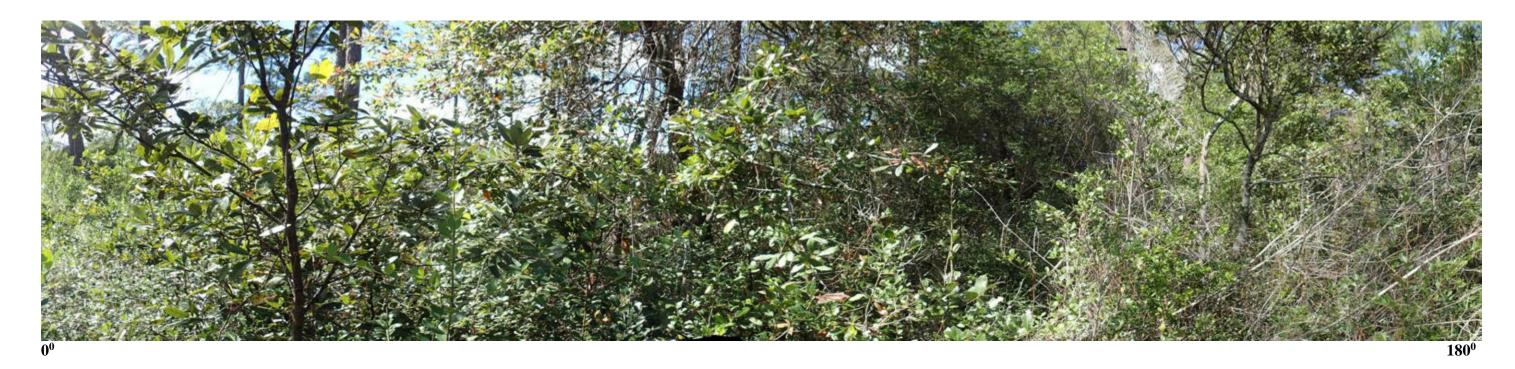

 $180^{0}$ 

Dutex Restoration, East tract. Qualitative Transect DEQT4-625: Panoramic Photograph depicted in two 180 degree sections.

Dutex Restoration, East tract. Qualitative Transect DEQT5-630-PP6: Panoramic Photograph depicted in two 180 degree sections.