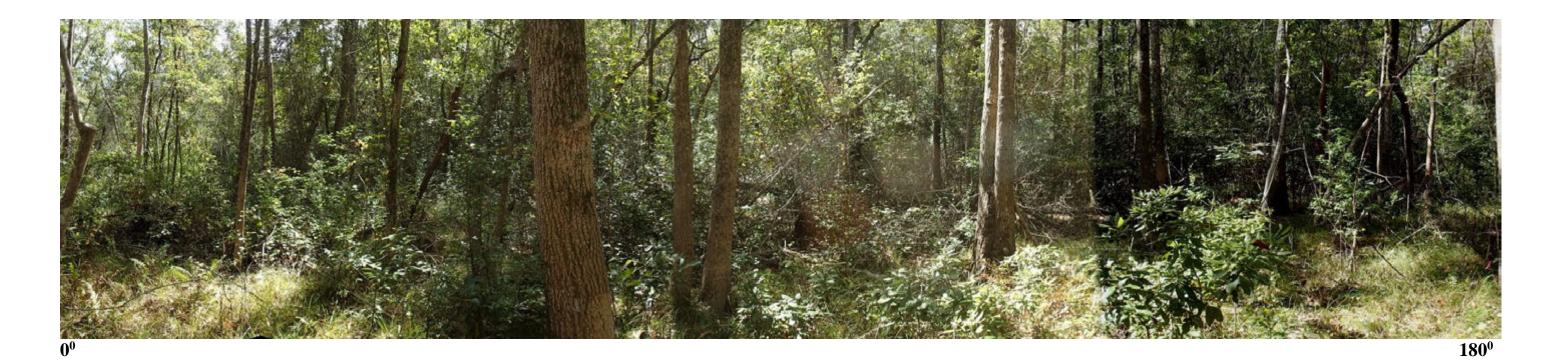

Dutex Restoration Qualitative Monitoring Panoramic Photographs October 2016

Dutex Restoration, East tract. Qualitative Transect DEQT1-626: Panoramic Photograph depicted in two 180 degree sections.

**Ecological Resource Consultants, Inc.** Page 1 of 11