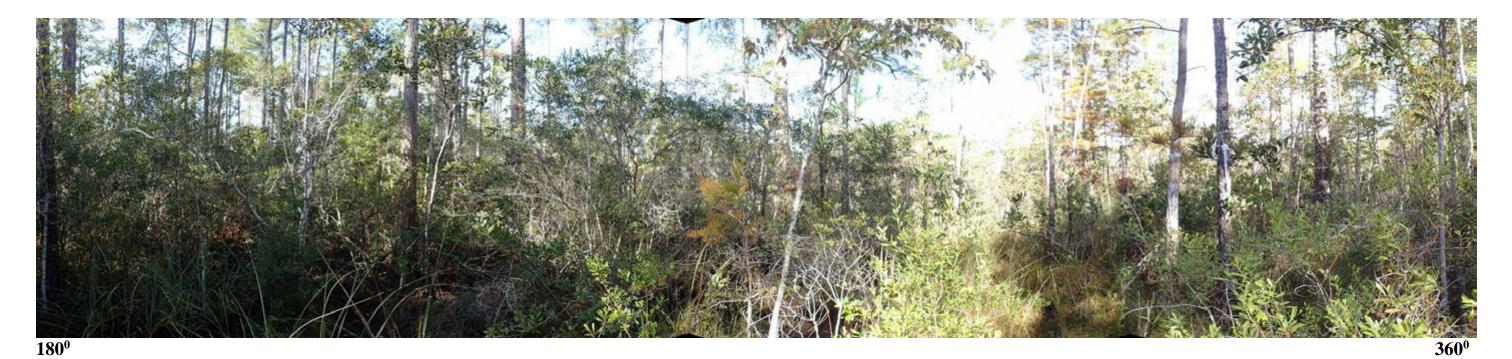

 $360^{0}$ 

Dutex Restoration, East tract. Qualitative Transect DEQT2-614-PP2: Panoramic Photograph depicted in two 180 degree sections.

Page 2 of 11

Dutex Restoration, East tract. Qualitative Transect DEQT3-611-PP4: Panoramic Photograph depicted in two 180 degree sections.