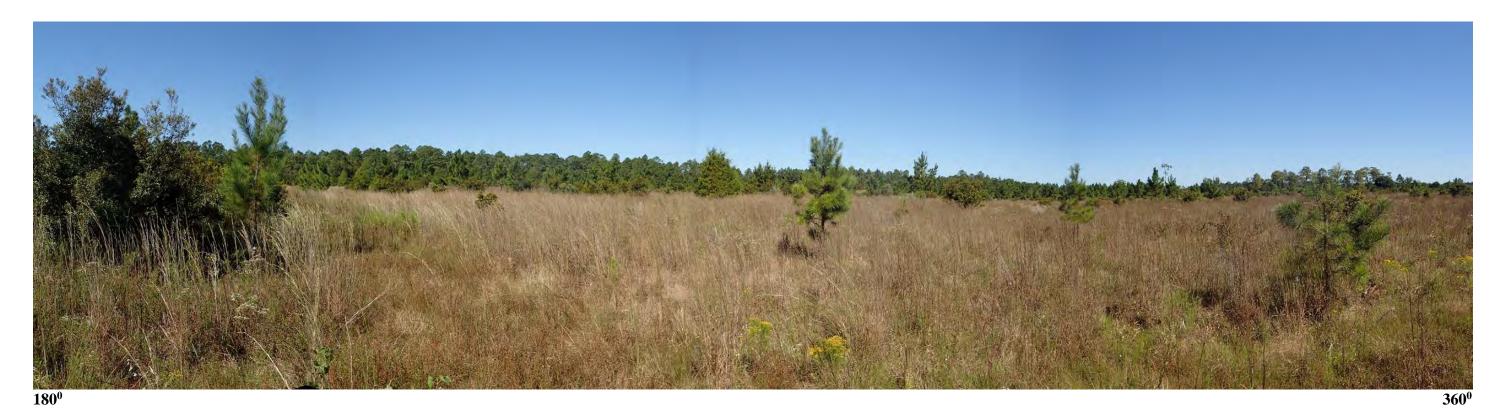

Yellow River Ranch Quantitative Transect YRR-T1-625: Panoramic Photograph depicted in two 180 degree sections.

 $\overline{180^0}$ 

Page 1 of 6

 $360^{0}$ 

Yellow River Ranch Quantitative Transect YRR-T2-625: Panoramic Photograph depicted in two 180 degree sections.