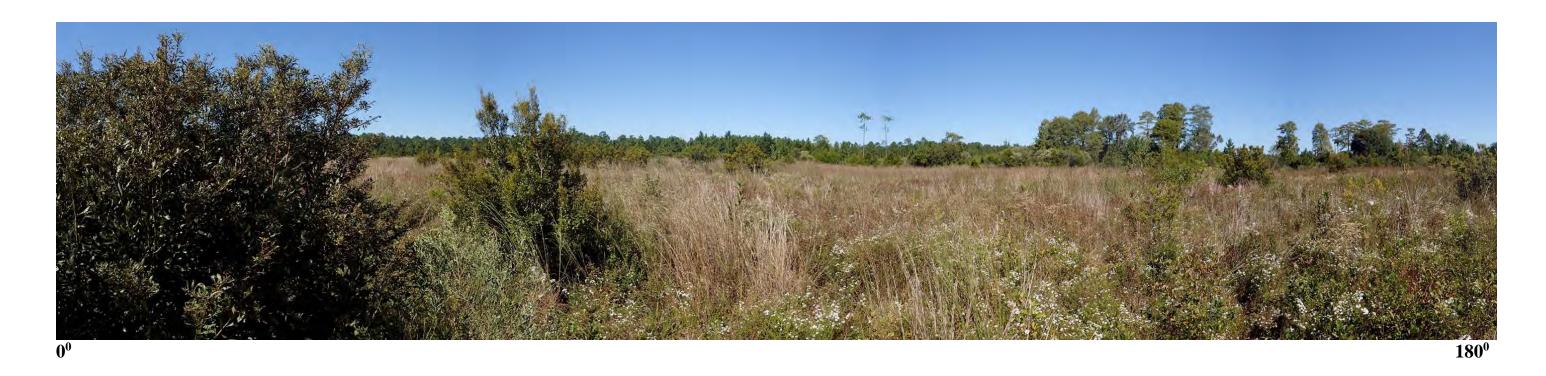

Yellow River Ranch Quantitative Transect YRR-T1-625: Panoramic Photograph depicted in two 180 degree sections.

 $\overline{180^0}$ 

Page 1 of 6

 $360^{0}$ 

Yellow River Ranch Quantitative Transect YRR-T2-625: Panoramic Photograph depicted in two 180 degree sections.