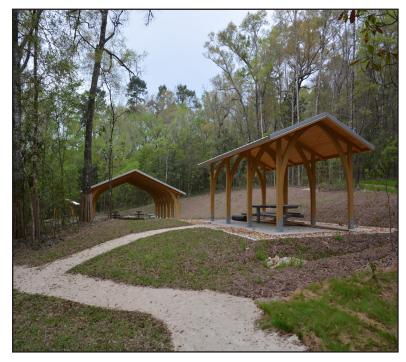

**Address:** 5641 Porter Pond Road Youngstown, FL 32466

(Turn onto Strickland Road to Porter Pond Road)

**Parking:** Located inside Williford Spring.

www.nwfwater.com

Above: Williford Spring Picnic Pavilions Photo