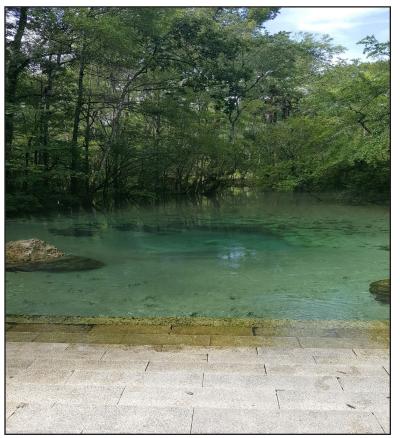

Top right: Williford Springs Photo Bottom right: Photo of steps leading down

into Williford Springs and sitting area