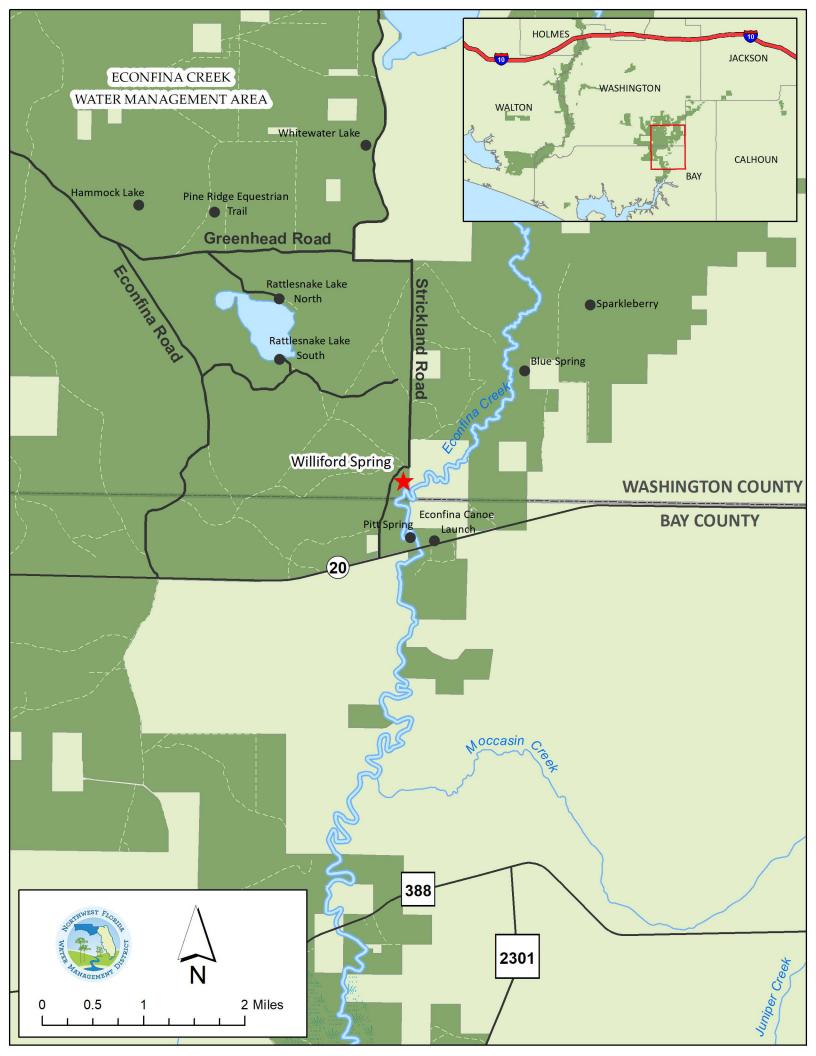

## Williford Spring - Econfina Creek WMA

www.nwfwater.com

**Williford Spring** is a popular recreation site located approximately one-half mile north of Pitt Spring and offers swimming, picnic pavilions, composting restrooms, boardwalks, hiking trails and a revamped canoe dock on the Econfina Creek. The picnic pavilions are first-come, first-serve. This is a day use only site that is open from sunrise to sunset. Alcohol prohibited.

**Address:** 5641 Porter Pond Road Youngstown, FL 32466

(Turn onto Strickland Road to Porter Pond Road)

**Parking:** Located inside Williford Spring.

www.nwfwater.com

Above: Williford Spring Picnic Pavilions Photo