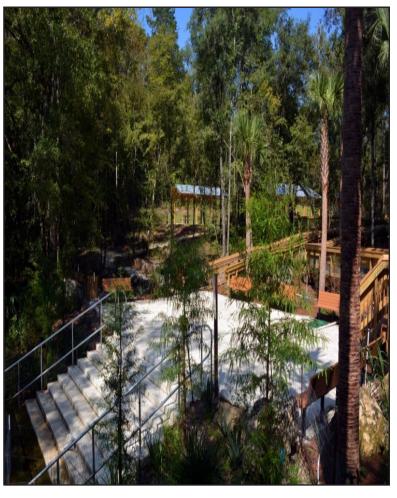

Top right: Williford Springs Photo Bottom right: Photo of steps leading down

into Williford Springs and sitting area