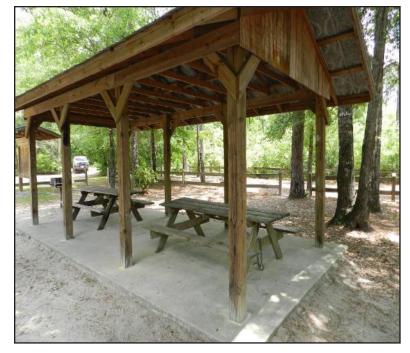

## Walsingham Park - Econfina Creek WMA

www.nwfwater.com

Walsingham Park is located on the east side of Econfina Creek and offers a picnic pavillion, picnic tables, pedestal grill, fire ring, portable toilet and a canoe/small boat launch. This campsite can hold a maximum of eight people and is a tent only campsite. Walsingham Park also offers a day use area that is open from sunrise to sunset. The picnic pavillion, picnic tables, pedestal grill, portable toilet and canoe/small boat launch is a shared area for campers and day users. For a free reservation please visit our reservation site. Alcohol prohibited.