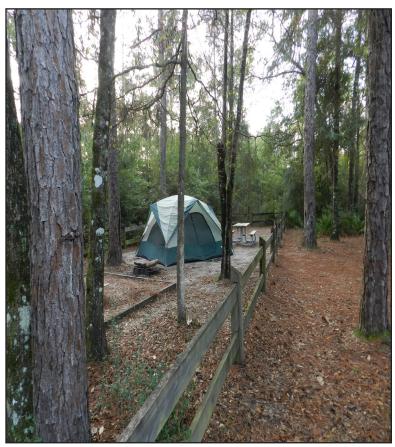

## Walsingham Park - Econfina Creek WMA

www.nwfwater.com

Walsingham Park is located on the east side of Econfina Creek and offers a picnic pavillion, picnic tables, pedestal grill, fire ring, portable toilet and a canoe/small boat launch. This campsite can hold a maximum of eight people and is a tent only campsite. Walsingham Park also offers a day use area that is open from sunrise to sunset. The picnic pavillion, picnic tables, pedestal grill, portable toilet and canoe/small boat launch is a shared area for campers and day users. For a free reservation please visit our reservation site. Alcohol prohibited.

**Address:** 1047 Walsingham Bridge Road Chipley, FL 32425

www.nwfwater.com

Launch

Bottom right: Walsingham Park Campsite

Diagram