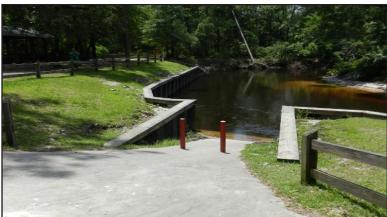

## Walsingham Park - Econfina Creek WMA

www.nwfwater.com

Walsingham Park is located on the east side of Econfina Creek and offers a picnic pavillion, picnic tables, pedestal grill, fire ring, portable toilet and a canoe/small boat launch. This campsite can hold a maximum of eight people and is a tent only campsite. Walsingham Park also offers a day use area that is open from sunrise to sunset. The picnic pavillion, picnic tables, pedestal grill, portable toilet and canoe/small boat launch is a shared area for campers and day users. For a free reservation please visit our reservation site. Alcohol prohibited.

**Address:** 1047 Walsingham Bridge Road Chipley, FL 32425

www.nwfwater.com

Launch

Bottom right: Walsingham Park Campsite

Diagram