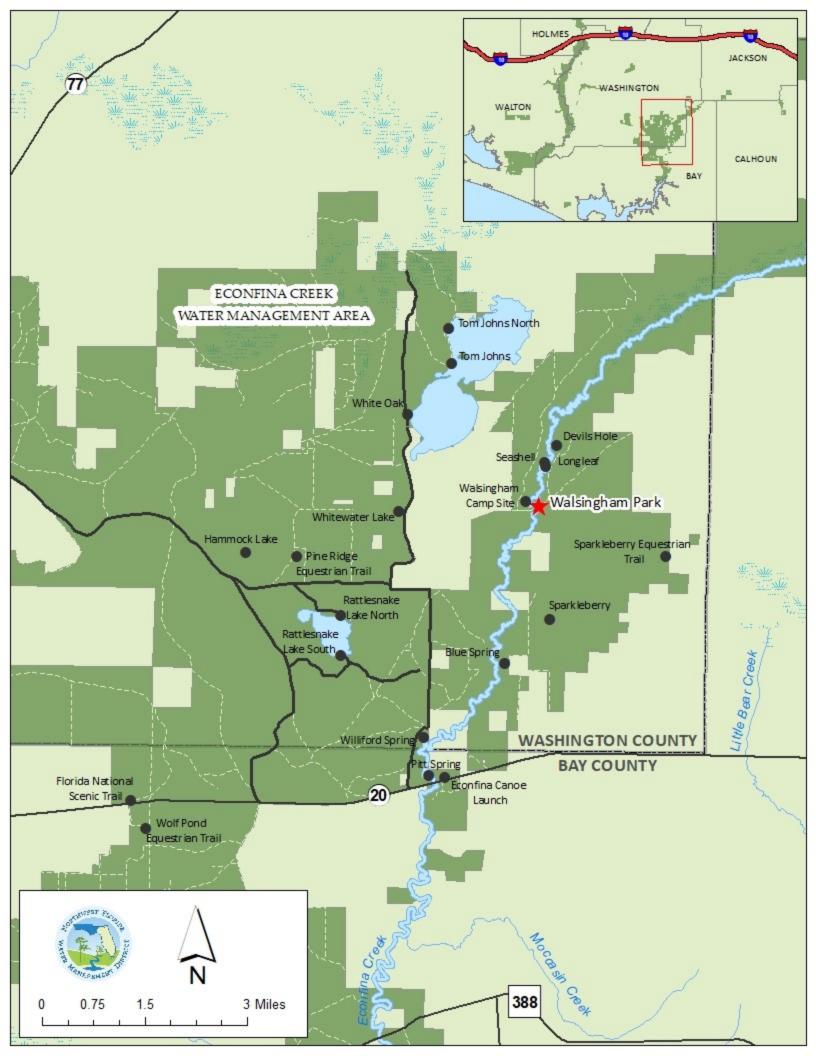

## Walsingham Park - Econfina Creek WMA

www.nwfwater.com

Walsingham Park is located on the east side of Econfina Creek and offers a picnic pavillion, picnic tables, pedestal grill, fire ring, portable toilet and a canoe/small boat launch. This campsite can hold a maximum of eight people and is a tent only campsite. Walsingham Park also offers a day use area that is open from sunrise to sunset. The picnic pavillion, picnic tables, pedestal grill, portable toilet and canoe/small boat launch is a shared area for campers and day users. For a free reservation please visit our reservation site. Alcohol prohibited.

**Address:** 1047 Walsingham Bridge Road Chipley, FL 32425

www.nwfwater.com

Launch

Bottom right: Walsingham Park Campsite

Diagram