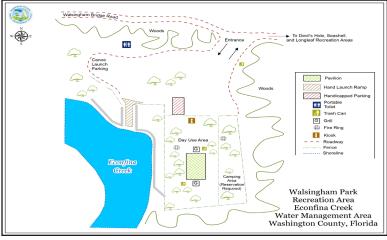

## Walsingham Park - Econfina Creek WMA

www.nwfwater.com

Walsingham Park is located on the east side of Econfina Creek and offers a picnic pavillion, picnic tables, pedestal grill, fire ring, portable toilet and a canoe/small boat launch. This campsite can hold a maximum of eight people and is a tent only campsite. Walsingham Park also offers a day use area that is open from sunrise to sunset. The picnic pavillion, picnic tables, pedestal grill, portable toilet and canoe/small boat launch is a shared area for campers and day users. For a free reservation please visit our reservation site. Alcohol prohibited.

**Address:** 1047 Walsingham Bridge Road Chipley, FL 32425

www.nwfwater.com

Launch

Bottom right: Walsingham Park Campsite

Diagram