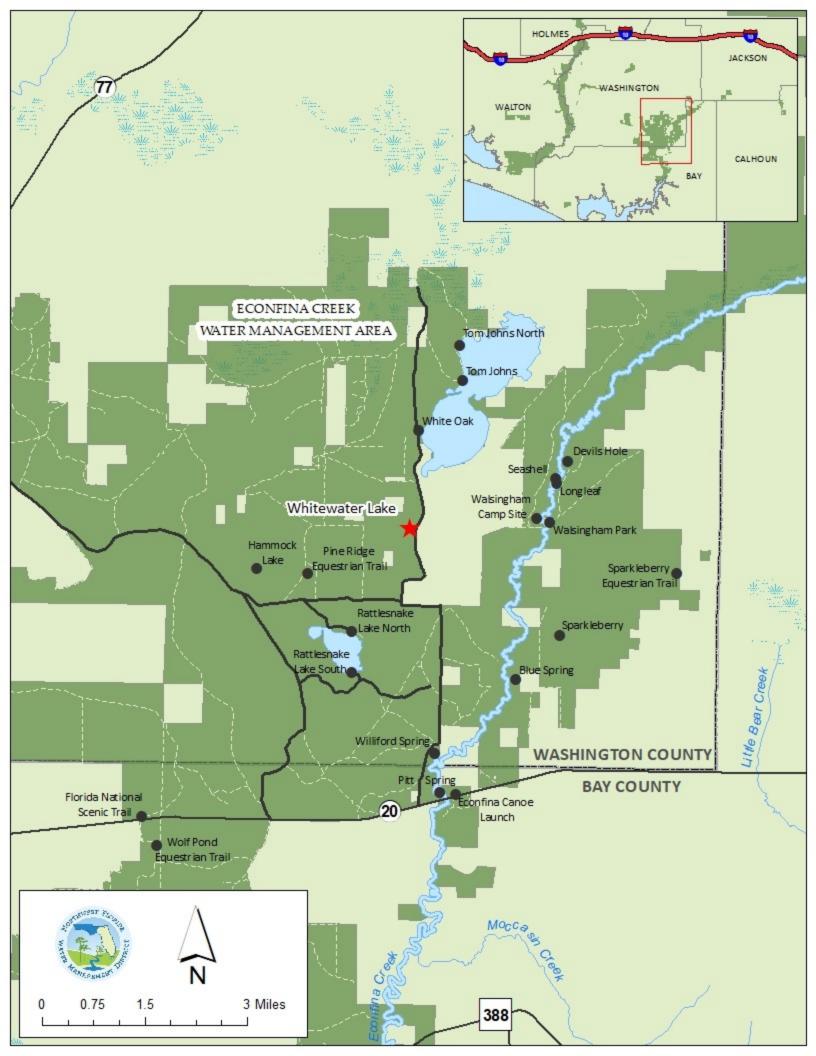

## **Whitewater Lake - Econfina Creek WMA**

## www.nwfwater.com

Whitewater Lake is a great location for family camping and can hold a maximum of 10 people. This campsite offers a screened pavillion, picnic tables, fire rings, pedestal grills, a dock and portable toilet. This location requires an access code for entry into the area and is included in your permit. For a free reservation please visit our reservation site. Alcohol Prohibited.

**Address:** 5060 Porter Pond Road Chipley, FL 32425

www.nwfwater.com

Above: Whitewater Lake Campsite Photo Top right: Whitewater Lake Pavillion Center: Whitewater Lake Pavillion and dock Bottom right: Whitewater Lake Campsite Diagram