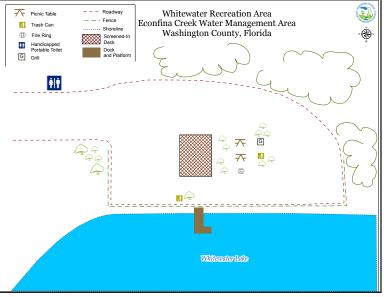

**Address:** 5060 Porter Pond Road Chipley, FL 32425

www.nwfwater.com

Above: Whitewater Lake Campsite Photo Top right: Whitewater Lake Pavillion Center: Whitewater Lake Pavillion and dock Bottom right: Whitewater Lake Campsite Diagram