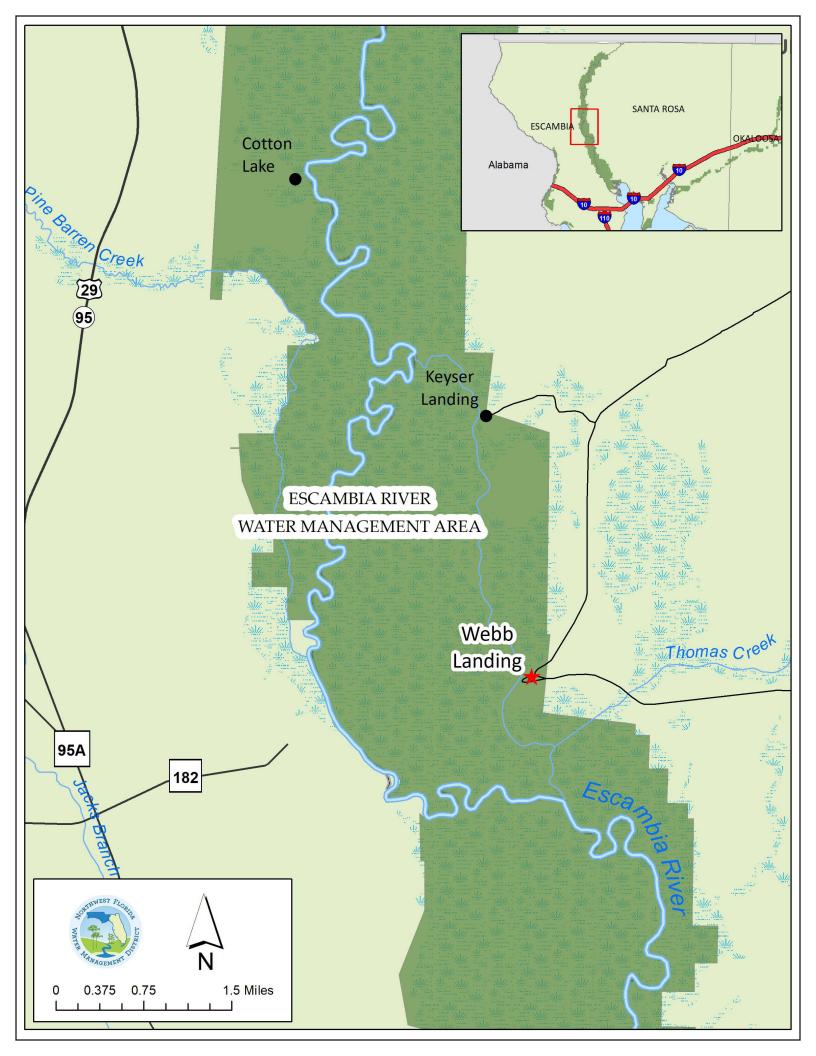

## Webb Landing Recreation Area - Escambia River WMA

## www.nwfwater.com

**Webb Landing** is located approximately 30 miles north of Pensacola and offers three campsites that can hold up to 8 people and two vehicles per campsite. This location offers picnic tables, pedestal grills, fire rings, a portable toilet and a boat ramp. This location also offers a day use area from sunrise to sunset. For a free reservation please visit our reservation site. Alcohol prohibited.

Address: 8062 Webb Landing Road

Pace, FL 32571

www.nwfwater.com

Above: Webb Landing Boat Ramp Top right: Webb Landing Campsite 1 Center: Webb Landing Campsite 3 Bottom right: Webb Landing Campsite

Diagram