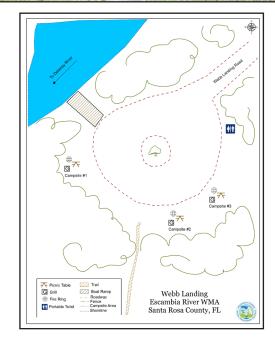

## www.nwfwater.com

**Webb Landing** is located approximately 30 miles north of Pensacola and offers three campsites that can hold up to 8 people and two vehicles per campsite. This location offers picnic tables, pedestal grills, fire rings, a portable toilet and a boat ramp. This location also offers a day use area from sunrise to sunset. For a free reservation please visit our reservation site. Alcohol prohibited.

Address: 8062 Webb Landing Road

Pace, FL 32571

www.nwfwater.com

Above: Webb Landing Boat Ramp Top right: Webb Landing Campsite 1 Center: Webb Landing Campsite 3 Bottom right: Webb Landing Campsite

Diagram