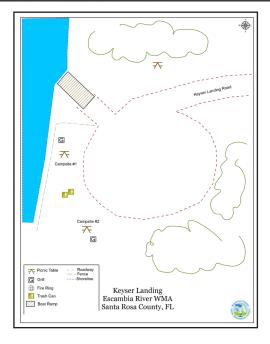

## www.nwfwater.com

**Keyser Landing** is located approximately 35 miles north of Pensacola and offers two campsites that can hold up to 8 people and two vehicles per campsite. This location offers picnic tables, pedestal grills, fire rings, a portable toilet and a boat ramp. This location also offers a day use area from sunrise to sunset. For a free reservation please visit our reservation site. Alcohol prohibited.

**Address:** 737 Keyser Landing Road Chumuckla, FL 32571

Above: Keyser Landing Boat Ramp Top right: Keyser Landing Campsite 1 Center: Keyser Landing Day Use Area Bottom right: Keyser Landing Campsite

Diagram