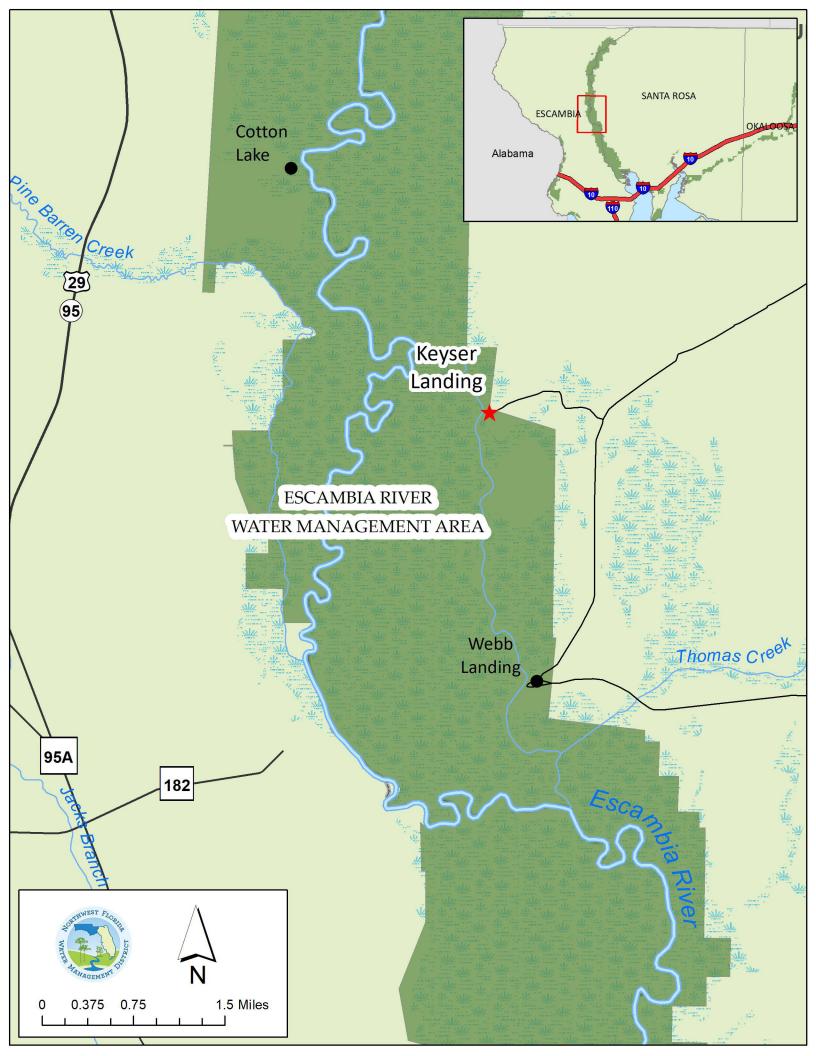

## **Keyser Landing - Escambia River WMA**

## www.nwfwater.com

**Keyser Landing** is located approximately 35 miles north of Pensacola and offers two campsites that can hold up to 8 people and two vehicles per campsite. This location offers picnic tables, pedestal grills, fire rings, a portable toilet and a boat ramp. This location also offers a day use area from sunrise to sunset. For a free reservation please visit our reservation site. Alcohol prohibited.

**Address:** 737 Keyser Landing Road Chumuckla, FL 32571

Above: Keyser Landing Boat Ramp Top right: Keyser Landing Campsite 1 Center: Keyser Landing Day Use Area Bottom right: Keyser Landing Campsite

Diagram