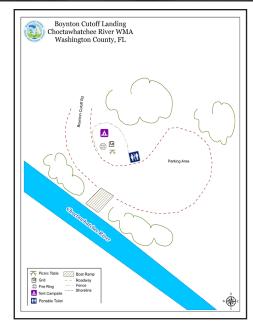

## www.nwfwater.com

**Boynton Landing** campsite can accommodate campers with tents, vans, and pickup mounted campers and can hold up to 8 people and two vehicles. This location offers a picnic table, pedestal grill, fire ring, and a portable toilet. This location also offers a boat ramp that is adjacent to the campsite. For a free reservation please visit our **reservation site**.

**Address:** 5183 Boynton Cutoff Road Vernon, FL 32462

www.nwfwater.com

Above: Boynton Landing Boat Ramp Top right: Boynton Landing Campsite Center: Boynton Landing Campsite Bottom right: Boynton Landing Campsite