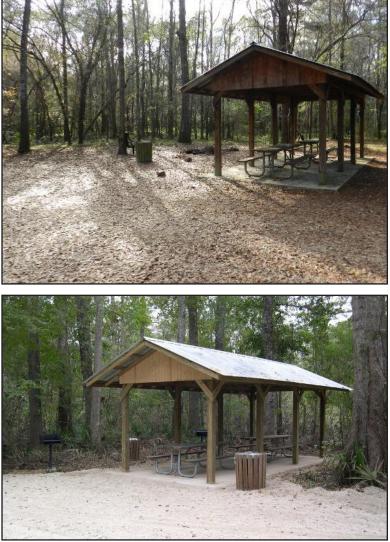

Address: 3541 Meadows Lane Vernon, FL 32462

www.nwfwater.com

Above: Lost Lake Boat Ramp Top right: Lost Lake Campsite and Picnic Pavilion Center: Lost Lake Day Use Area Picnic Pavilion Bottom right: Lost Lake Campsite Diagram