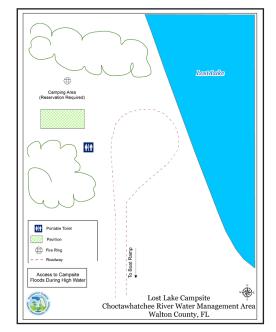

## www.nwfwater.com

**Lost Lake** is a popular campsite that can hold up to 16 people and four vehicles and is large enough to accommodate an RV, travel trailer, tents and other camping vehicles. The campsite does not have electricity, water or waste disposal hookups. This location offers a picnic pavilion, picnic tables, pedestal grill, fire ring, and a portable toilet. This site also offers a day use area and boat ramp that is located approximately 1/4 mile south of the campsite and is open from sunrise to sunset. For a free reservation please visit our **reservation site**.

Address: 3541 Meadows Lane Vernon, FL 32462

www.nwfwater.com

Above: Lost Lake Boat Ramp Top right: Lost Lake Campsite and Picnic Pavilion Center: Lost Lake Day Use Area Picnic Pavilion Bottom right: Lost Lake Campsite Diagram