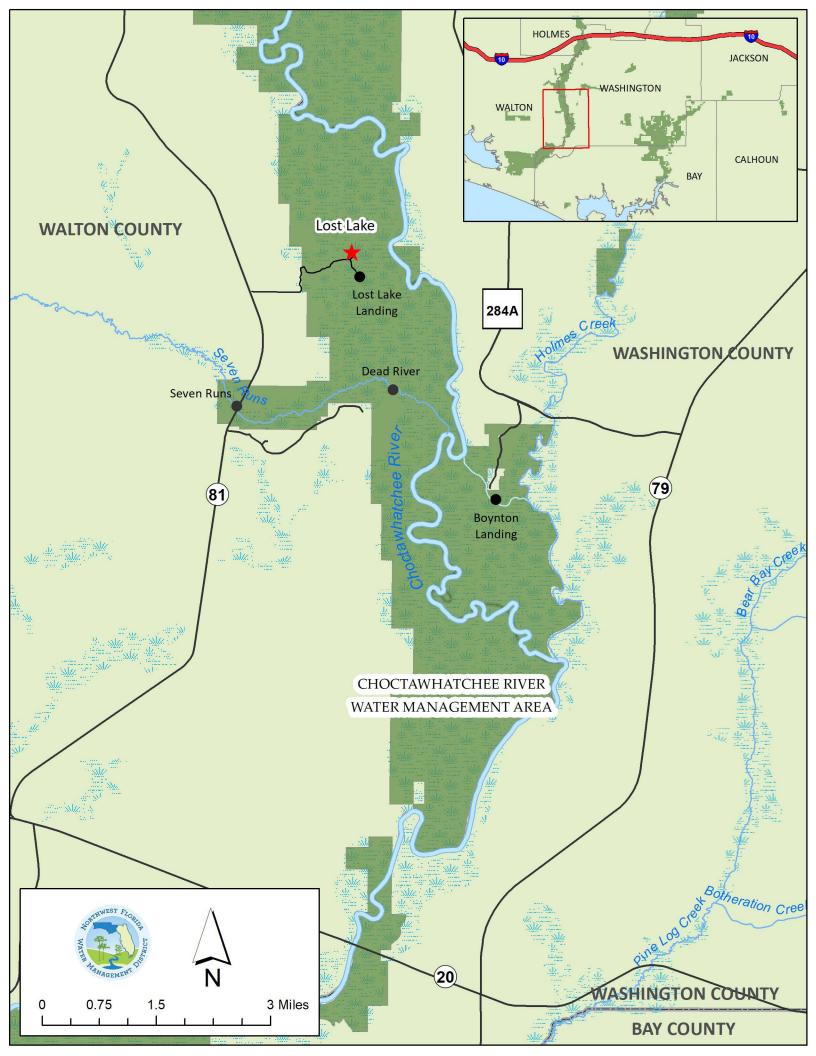

## Lost Lake - Choctawhatchee River WMA

## www.nwfwater.com

**Lost Lake** is a popular campsite that can hold up to 16 people and four vehicles and is large enough to accommodate an RV, travel trailer, tents and other camping vehicles. The campsite does not have electricity, water or waste disposal hookups. This location offers a picnic pavilion, picnic tables, pedestal grill, fire ring, and a portable toilet. This site also offers a day use area and boat ramp that is located approximately 1/4 mile south of the campsite and is open from sunrise to sunset. For a free reservation please visit our **reservation site**.

Address: 3541 Meadows Lane Vernon, FL 32462

www.nwfwater.com

Above: Lost Lake Boat Ramp Top right: Lost Lake Campsite and Picnic Pavilion Center: Lost Lake Day Use Area Picnic Pavilion Bottom right: Lost Lake Campsite Diagram