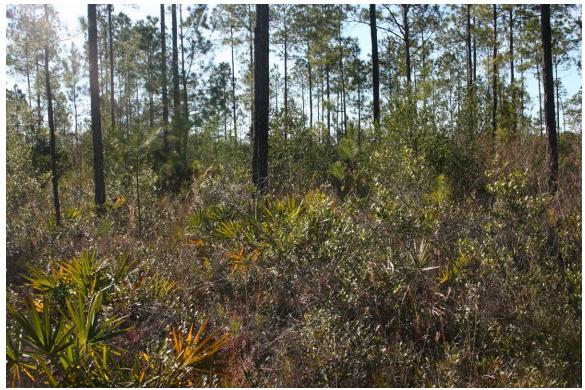

#### SITE DESCRIPTION AND AND RESTORATION ACTIVITIES

The 30-acre site consists of 9 acres of mixed forested wetlands along Juniper Creek and its tributary and 21 acres of pine flatwoods, grading from mesic to hydric, including associated wet prairie. The mixed forested wetland is dominated by silver bay (Magnolia virginiana), cypress (Taxodium ascendens), and slash pine (Pinus elliottii). The pine flatwoods support a canopy of planted slash pine with occasional Longleaf pine (Pinus palustris). The flatwoods have been bedded from past silvicultural practices. Longleaf pine is likely the historical canopy species and grass stage seedlings observed during the 2011 visit indicate that this species may be rebounding naturally. Shrub species include saw palmetto (Serenoa repens) and other typical flatwoods species. The flatwoods exhibit an herbaceous stratum that is dominated by species indicative of disturbance such as bluestem/broomsedge (Andropogon sp.); however, there are many native and high quality flatwoods herbaceous species present as well. A hydric herbaceous assemblage is dominant in the swales that resulted from past bedding and the berms support herbaceous species that are indicative of a mesic to xeric hydrologic regime. A section of pine flatwoods south of the creek and west of the abandoned road are dominated by densely planted slash pine and a 6-12 ft. tall titi (Cyrilla racemiflora) shrub stratum resulting from fire exclusion.

Figure 10. Titi invaded wet flatwoods in the southwestern corner of the property, facing west.

Figure 11. Mesic flatwoods in the northeastern portion of the property, facing east.

Table 1: Juniper Creek vascular plant species lists; species observed in 2011 are indicated in blue.