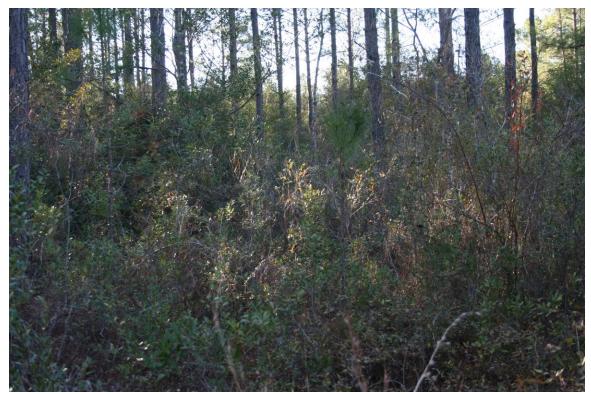

#### SITE DESCRIPTION AND AND RESTORATION ACTIVITIES

The 30-acre site consists of 9 acres of mixed forested wetlands along Juniper Creek and its tributary and 21 acres of pine flatwoods, grading from mesic to hydric, including associated wet prairie. The mixed forested wetland is dominated by silver bay (Magnolia virginiana), cypress (Taxodium ascendens), and slash pine (Pinus elliottii). The pine flatwoods support a canopy of planted slash pine with occasional Longleaf pine (Pinus palustris). The flatwoods have been bedded from past silvicultural practices. Longleaf pine is likely the historical canopy species and grass stage seedlings observed during the 2011 visit indicate that this species may be rebounding naturally. Shrub species include saw palmetto (Serenoa repens) and other typical flatwoods species. The flatwoods exhibit an herbaceous stratum that is dominated by species indicative of disturbance such as bluestem/broomsedge (Andropogon sp.); however, there are many native and high quality flatwoods herbaceous species present as well. A hydric herbaceous assemblage is dominant in the swales that resulted from past bedding and the berms support herbaceous species that are indicative of a mesic to xeric hydrologic regime. A section of pine flatwoods south of the creek and west of the abandoned road are dominated by densely planted slash pine and a 6-12 ft. tall titi (Cyrilla racemiflora) shrub stratum resulting from fire exclusion.

The majority of the scheduled mitigation activities have been completed for this site. In 2011, nuisance and exotic species will continue to be monitored and a fuel reduction burn is scheduled. Representative photos have been included from the winter 2011 site inspection (Figures 3-11).

Figure 10. Titi invaded wet flatwoods in the southwestern corner of the property, facing west.

Figure 11. Mesic flatwoods in the northeastern portion of the property, facing east.

Table 1: Juniper Creek vascular plant species lists; species observed in 2011 are indicated in blue.