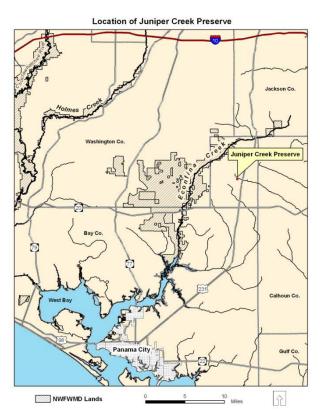

#### PROPOSED MITIGATION

To mitigate for FDOT impacts, NWFWMD enabled the acquisition, enhancement and perpetual preservation of a 30 acres of wetland and associated pine flatwoods buffer. The parcel was added to the Juniper Creek Headwater Preserve, owned by the Bay County Conservancy. The Bay County Conservancy, Inc, is a land trust dedicated to the preservation of environmentally sensitive lands in northwest Florida. The Juniper Creek Headwater Preserve is located approximately 14 miles west of the impact site in the headwaters of Juniper Creek (Figure 1) and is comprised of mixed forested wetland, wet prairie, and pine flatwoods (Figure 2). The parcel was acquired on March 7, 2006 and placed in a perpetual conservation easement.

Figure 1. Juniper Creek Headwater Preserve Location Map