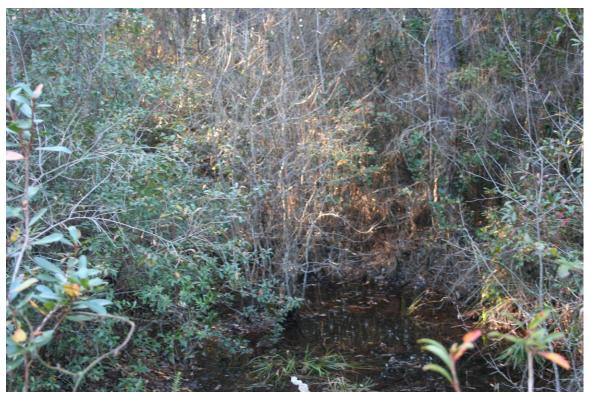

Figure 8. Juniper Creek tributary and associated forested wetland, facing west

Figure 9. Titi invaded wet prairie in northwestern corner of property, facing south. Over 20 *Sarracenia leucophylla* individuals were observed in this area.