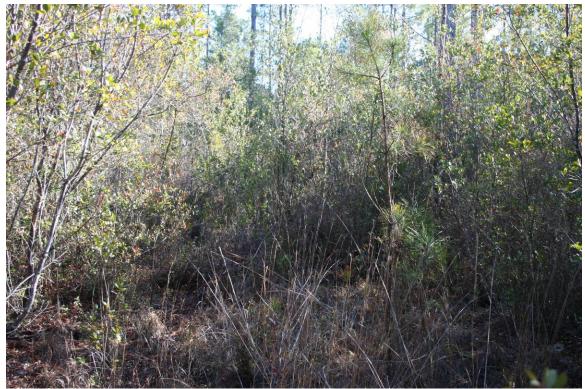

The areas between pine flatwoods and the mixed forested wetland community are wet prairie

ecotones that are being or have been degraded by the invasion of large titi (*Cyrilla racemiflora* and *Cliftonia monophylla*). These areas support the State-Endangered obligate wetland species white-top pitcher plant (*Sarracenia leucophylla*). A relatively large section of wet prairie in the northwestern portion of the property has high restoration potential if regular (1-3 year) prescribed burning is implemented to reduce red titi (*Cyrilla racemiflora*) density and cover. The areas along Juniper Creek and its tributary support large tree-sized black titi (*Cliftonia monophylla*) that may require mechanical removal rather than fire to reduce the dense canopy cover that is shading white-top pitcher plants and other wet prairie/ecotonal species. A species list was developed for the property in the fall of 2006 and updated during site visits in the fall of 2007, 2008, and winter 2011(Table 1). Currently, 155 plant species have been observed at the site and with further floristic investigation through multiple growing seasons this number will increase.

The majority of the scheduled mitigation activities have been completed for this site. In 2011, nuisance and exotic species will continue to be monitored and a fuel reduction burn is scheduled. Representative photos have been included from the winter 2011 site inspection (Figures 3-11).

Figure 10. Titi invaded wet flatwoods in the southwestern corner of the property, facing west.

Figure 11. Mesic flatwoods in the northeastern portion of the property, facing east.

Table 1: Juniper Creek vascular plant species lists; species observed in 2011 are indicated in blue.