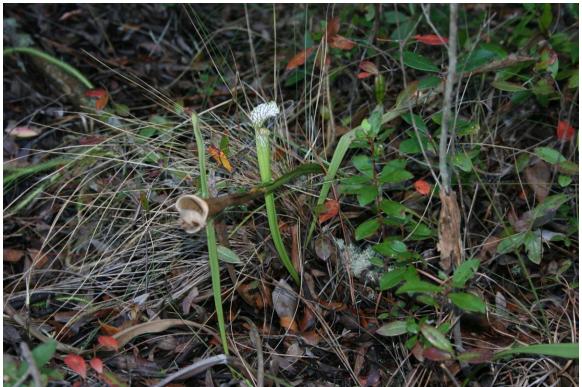

The areas between pine flatwoods and the mixed forested wetland community are wet prairie

ecotones that are being or have been degraded by the invasion of large titi (*Cyrilla racemiflora* and *Cliftonia monophylla*). These areas support the State-Endangered obligate wetland species white-top pitcher plant (*Sarracenia leucophylla*). A relatively large section of wet prairie in the northwestern portion of the property has high restoration potential if regular (1-3 year) prescribed burning is implemented to reduce red titi (*Cyrilla racemiflora*) density and cover. The areas along Juniper Creek and its tributary support large tree-sized black titi (*Cliftonia monophylla*) that may require mechanical removal rather than fire to reduce the dense canopy cover that is shading white-top pitcher plants and other wet prairie/ecotonal species. A species list was developed for the property in the fall of 2006 and updated during site visits in the fall of 2007, 2008, and winter 2011(Table 1). Currently, 155 plant species have been observed at the site and with further floristic investigation through multiple growing seasons this number will increase.

Figure 8. Juniper Creek tributary and associated forested wetland, facing west

Figure 9. Titi invaded wet prairie in northwestern corner of property, facing south. Over 20 *Sarracenia leucophylla* individuals were observed in this area.