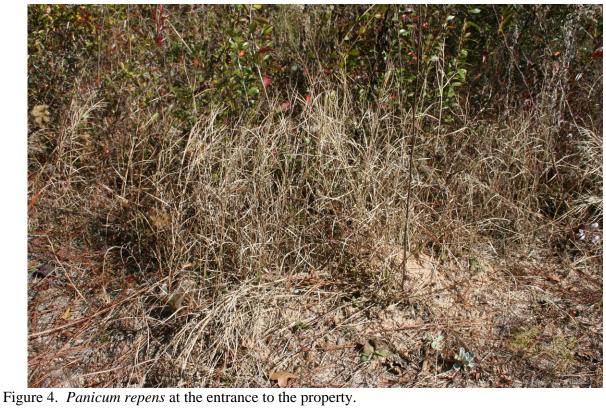

Some erosion was observed on the abandoned road but it is minimal. The culvert that bisects the abandoned road is intact. During the 2006 site visit scattered few popcorn trees (*Sapium sebiferum*) were observed along the edge of Juniper Creek. These were eradicated in March of 2007 by local volunteers. During the winter 2011 monitoring event no popcorn trees were observed, though this could be due to the difficulty of surveying for this deciduous species in the winter. However, Torpedo grass (*Panicum repens*) was observed at the entrance to the property and along the abandoned road in 2011. In 2007, white goods dumped at the entrance and internally were removed by volunteers on a cleanup day in March 2007 and no further dumping was observed during the current monitoring event. In 2007, the entrance road was closed and the Juniper Creek Headwater Preserve sign was installed and it is still intact.

- abandoned road transecting the property. Titi cover in the flatwoods and wet prairie exceeds 5% in portions of the property although overall cover does not exceed the success criteria. With regular prescribed fire this problem can be readily ameliorated.
- 3) Exotic vegetation less than 1% cover per acre for the duration of the permit: **Treatment** completed September 2006 and November 2007. Exotic species cover was less than 1% in 2011. Panicum repens was present at the entrance and along the abandoned road. Sapium sebiferum was removed in March 2007 and no new plants were located during the 2011 survey. No additional exotic species have been observed.
- 4) A one time burn. Three different attempts have been made to coordinate with the Bay County Conservancy to allow a burn on the site. The Conservancy has recently agreed to a 2011 burn. This will vastly improve the quality of the ecological communities on the site and will assist in the continued survival of populations of the State-Endangered species Sarracenia leucophylla as well as other wet prairie dependant species.