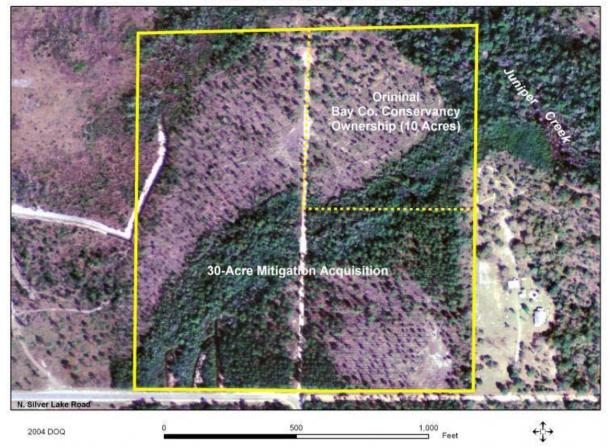

#### PROPOSED MITIGATION

To mitigate for FDOT impacts, NWFWMD enabled the acquisition, enhancement and perpetual preservation of a 30 acres of wetland and associated pine flatwoods buffer. The parcel was added to the Juniper Creek Headwater Preserve, owned by the Bay County Conservancy. The Bay County Conservancy, Inc, is a land trust dedicated to the preservation of environmentally sensitive lands in northwest Florida. The Juniper Creek Headwater Preserve is located approximately 14 miles west of the impact site in the headwaters of Juniper Creek (Figure 1) and is comprised of mixed forested wetland, wet prairie, and pine flatwoods (Figure 2). The parcel was acquired on March 7, 2006 and placed in a perpetual conservation easement.

### Juniper Creek Headwaters Preserve

Figure 2. Juniper Creek Headwater Preserve