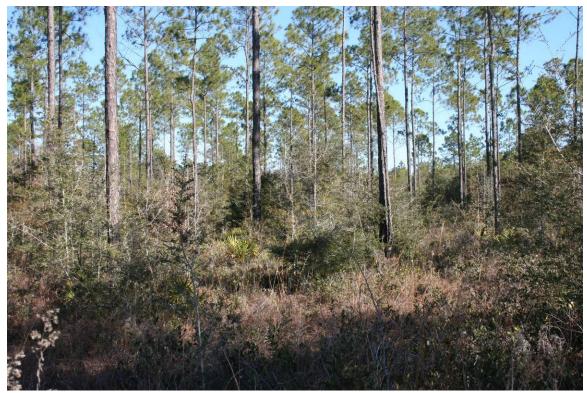

#### SITE DESCRIPTION AND AND RESTORATION ACTIVITIES

The 30-acre site consists of 9 acres of mixed forested wetlands along Juniper Creek and its tributary and 21 acres of pine flatwoods, grading from mesic to hydric, including associated wet prairie. The mixed forested wetland is dominated by silver bay (Magnolia virginiana), cypress (Taxodium ascendens), and slash pine (Pinus elliottii). The pine flatwoods support a canopy of planted slash pine with occasional Longleaf pine (Pinus palustris). The flatwoods have been bedded from past silvicultural practices. Longleaf pine is likely the historical canopy species and grass stage seedlings observed during the 2011 visit indicate that this species may be rebounding naturally. Shrub species include saw palmetto (Serenoa repens) and other typical flatwoods species. The flatwoods exhibit an herbaceous stratum that is dominated by species indicative of disturbance such as bluestem/broomsedge (Andropogon sp.); however, there are many native and high quality flatwoods herbaceous species present as well. A hydric herbaceous assemblage is dominant in the swales that resulted from past bedding and the berms support herbaceous species that are indicative of a mesic to xeric hydrologic regime. A section of pine flatwoods south of the creek and west of the abandoned road are dominated by densely planted slash pine and a 6-12 ft. tall titi (Cyrilla racemiflora) shrub stratum resulting from fire exclusion.

The majority of the scheduled mitigation activities have been completed for this site. In 2011, nuisance and exotic species will continue to be monitored and a fuel reduction burn is scheduled. Representative photos have been included from the winter 2011 site inspection (Figures 3-11).

Figure 10. Titi invaded wet flatwoods in the southwestern corner of the property, facing west.

Figure 11. Mesic flatwoods in the northeastern portion of the property, facing east.

Table 1: Juniper Creek vascular plant species lists; species observed in 2011 are indicated in blue.