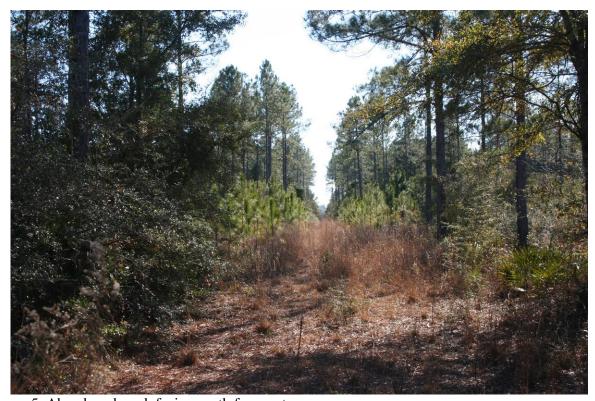

Figure 3. Juniper Creek Headwater Preserve entrance, facing north.

Figure 5. Abandoned road, facing north from entrance.

Figure 6. Mesic pine flatwoods northwestern corner of the property, facing west.

Figure 7.Remnant *Sarracenia leucophylla* and *Aristida stricta* in wet prairie ecotone east of abandoned road and south of Juniper Creek, dense canopy shading from *Cliftonia monophylla* and *Cyrilla racemiflora*.