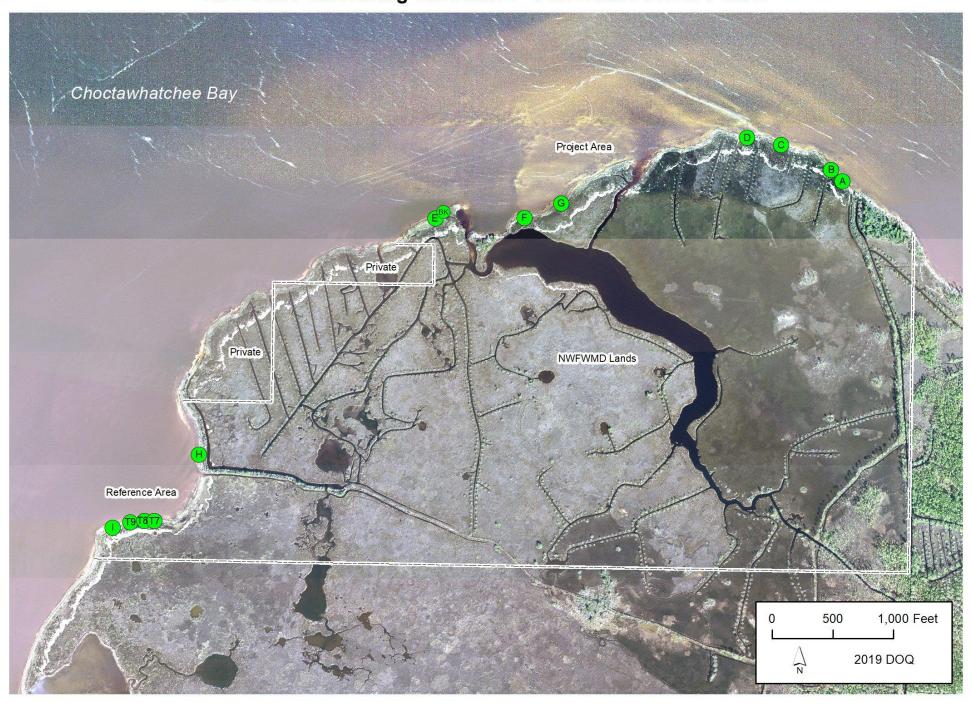

## Live Oak Point Living Shorelines Panoramic Photo Monitoring 2020 – 2022

## PHOTO POINT I27 (EAST VIEW)



Photo Point I27 – 9/2/2020 (Looking Approximately East)



Photo Point I27 – 11/8/2021 (Looking Approximately East)



Photo Point I27 – 3/21/2022 (Looking Approximately East)



Photo Point I27 – 9/21/2022 (Looking Approximately East)

## **PHOTO POINT 127 (WEST VIEW)**



Photo Point I27 – 9/2/2020 (Looking Approximately West)



Photo Point I27 – 11/8/2021 (Looking Approximately West)



Photo Point I27 – 3/21/2022 (Looking Approximately West)



Photo Point I27 – 9/21/2022 (Looking Approximately West)

**Live Oak Point Living Shorelines - Panoramic Photo Points**