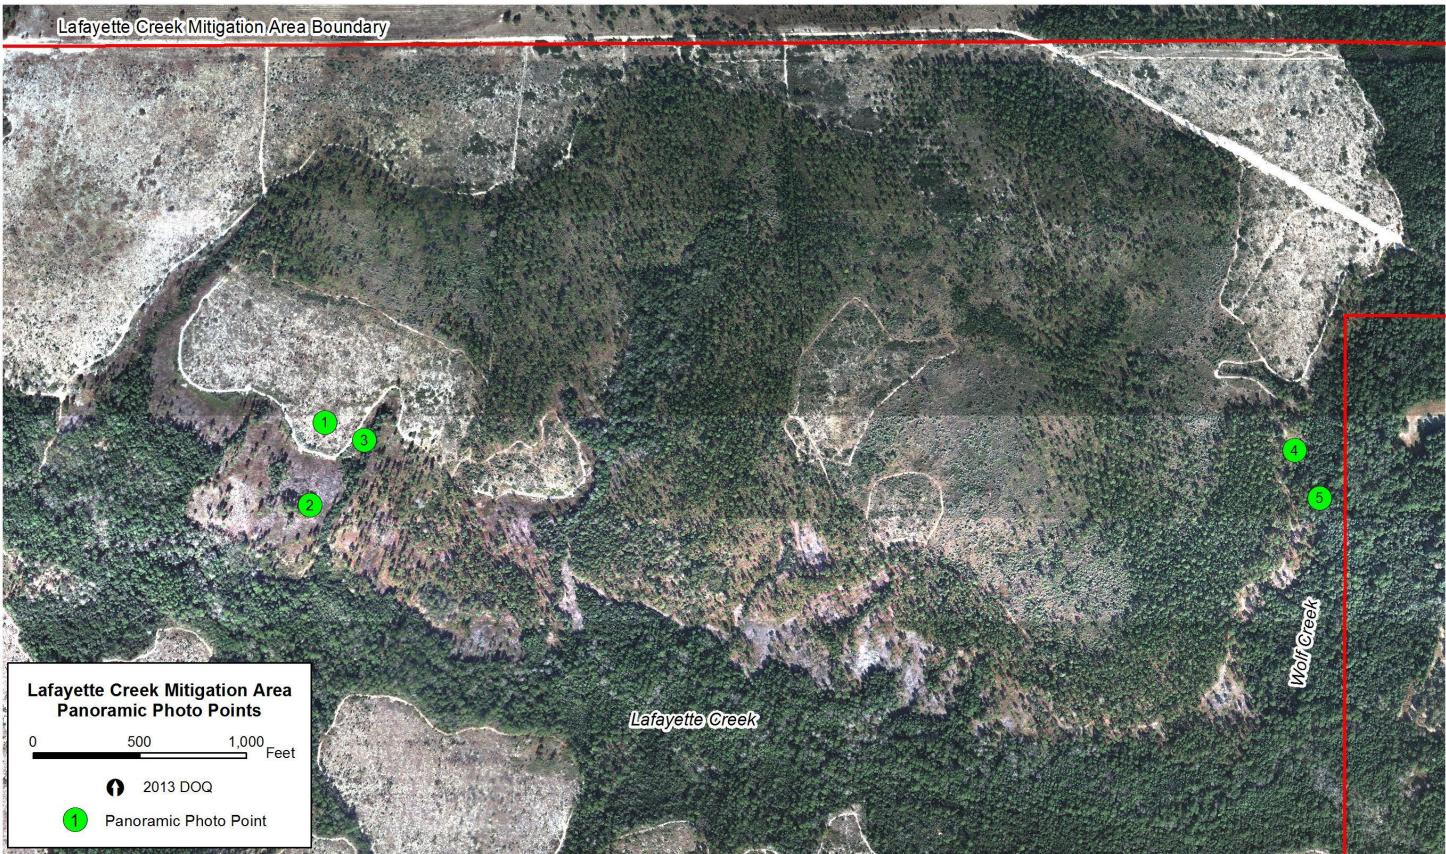

Lafayette Creek Photo Point No. 5 – 12/19/2012



Lafayette Creek Photo Point No. 5 (Approximate) – 9/12/2013



Lafayette Creek Photo Point No. 5 (Approximate) – 9/19/2014





Lafayette Creek Photo Point No. 5 (Approximate) – 10/7/2015



Lafayette Creek Photo Point No. 5 (Approximate) – 10/6/2016



Lafayette Creek Photo Point No. 5 (Approximate) – 11/2/2017





Lafayette Creek Photo Point No. 5 (Approximate) - 9/11/2019



Lafayette Creek Photo Point No. 5 (Approximate) – 10/30/2020



Lafayette Creek Photo Point No. 5 (Approximate) - 9/23/2021



Lafayette Creek Photo Point No. 5 (Approximate) – 10/6/2022



Lafayette Creek Photo Point No. 5 (Approximate) – 9/22/2023