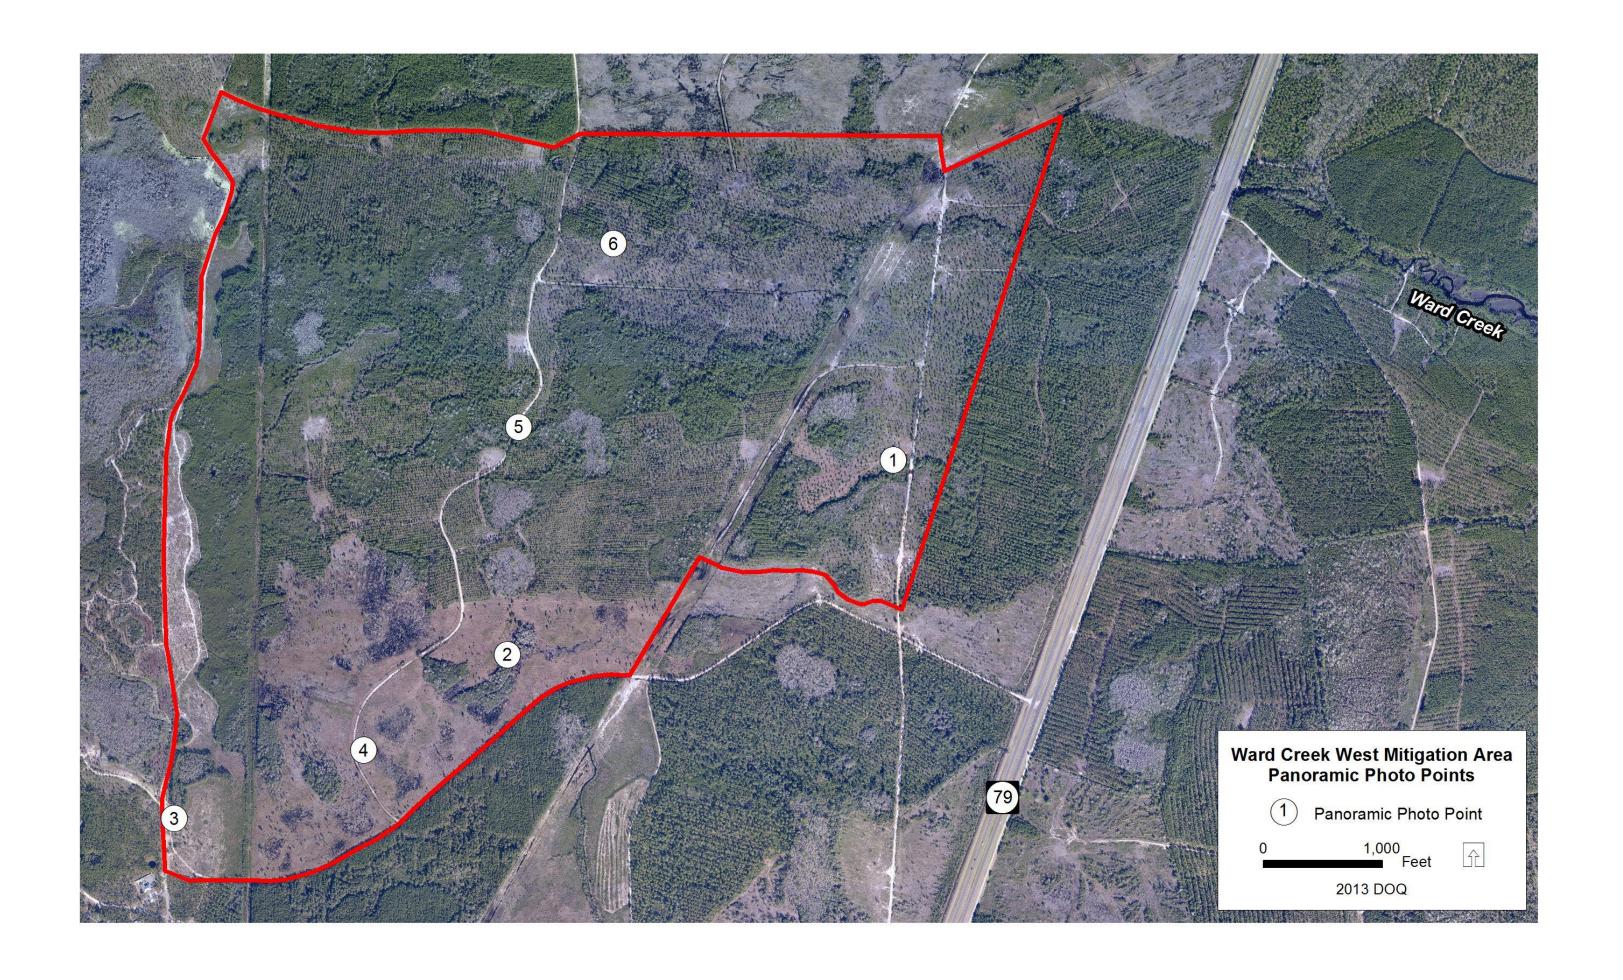

## Ward Creek West Mitigation Area – Panoramic Photo Point No. 1 (2008 – 2023) (Each Frame Covers ~180°)

Ward Creek West Photo Point No. 1 – 10/29/2010

Ward Creek West Photo Point No. 1 – 11/2/2011

Ward Creek West Photo Point No. 1 – 9/5/2012