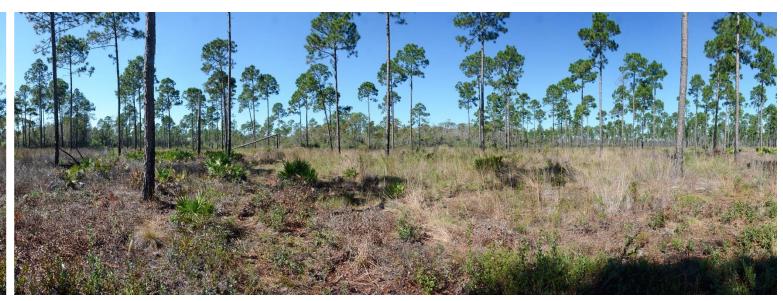

## Ward Creek West Mitigation Area – Panoramic Photo Point No. 1 (2008 – 2023) (Each Frame Covers ~180°)

Ward Creek West Photo Point No. 1 – 10/29/2010

Ward Creek West Photo Point No. 1 – 11/2/2011

Ward Creek West Photo Point No. 1 – 9/5/2012