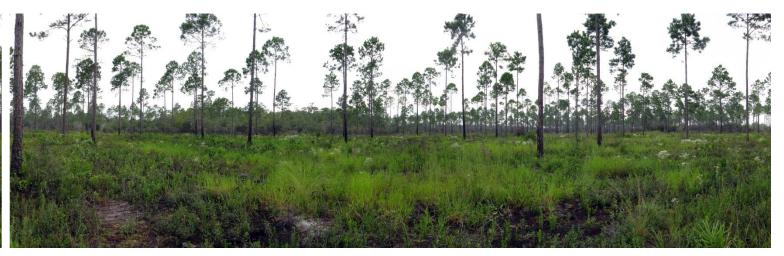

## Ward Creek West Mitigation Area – Panoramic Photo Point No. 1 (2008 – 2023) (Each Frame Covers ~180°)

Ward Creek West Photo Point No. 1 – 10/29/2010

Ward Creek West Photo Point No. 1 – 11/2/2011

Ward Creek West Photo Point No. 1 – 9/5/2012