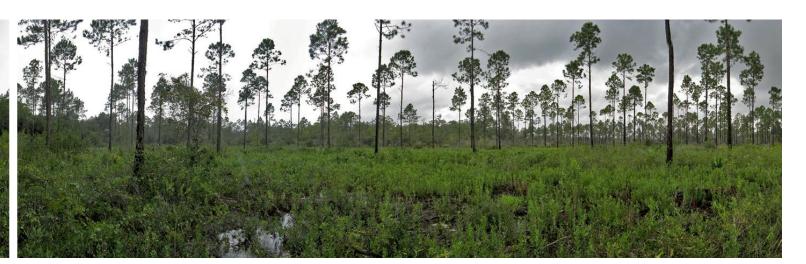

## Ward Creek West Mitigation Area – Panoramic Photo Point No. 1 (2008 – 2023) (Each Frame Covers ~180°)

Ward Creek West Photo Point No. 1 – 10/29/2010

Ward Creek West Photo Point No. 1 – 11/2/2011

Ward Creek West Photo Point No. 1 – 9/5/2012