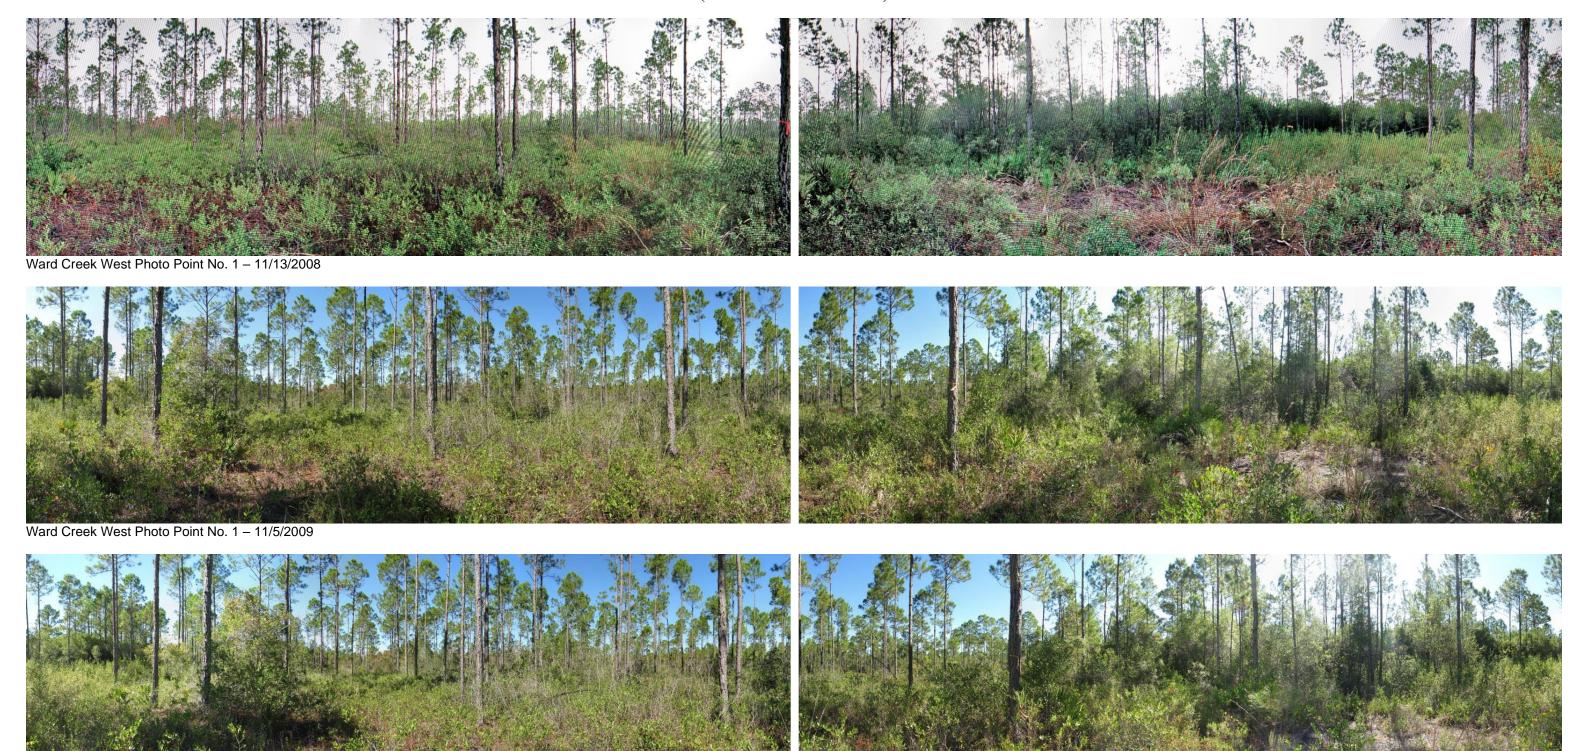

## Ward Creek West Mitigation Area – Panoramic Photo Point No. 1 (2008 – 2023) (Each Frame Covers ~180°)

Ward Creek West Photo Point No. 1 – 10/29/2010

Ward Creek West Photo Point No. 1 – 11/2/2011

Ward Creek West Photo Point No. 1 – 9/5/2012