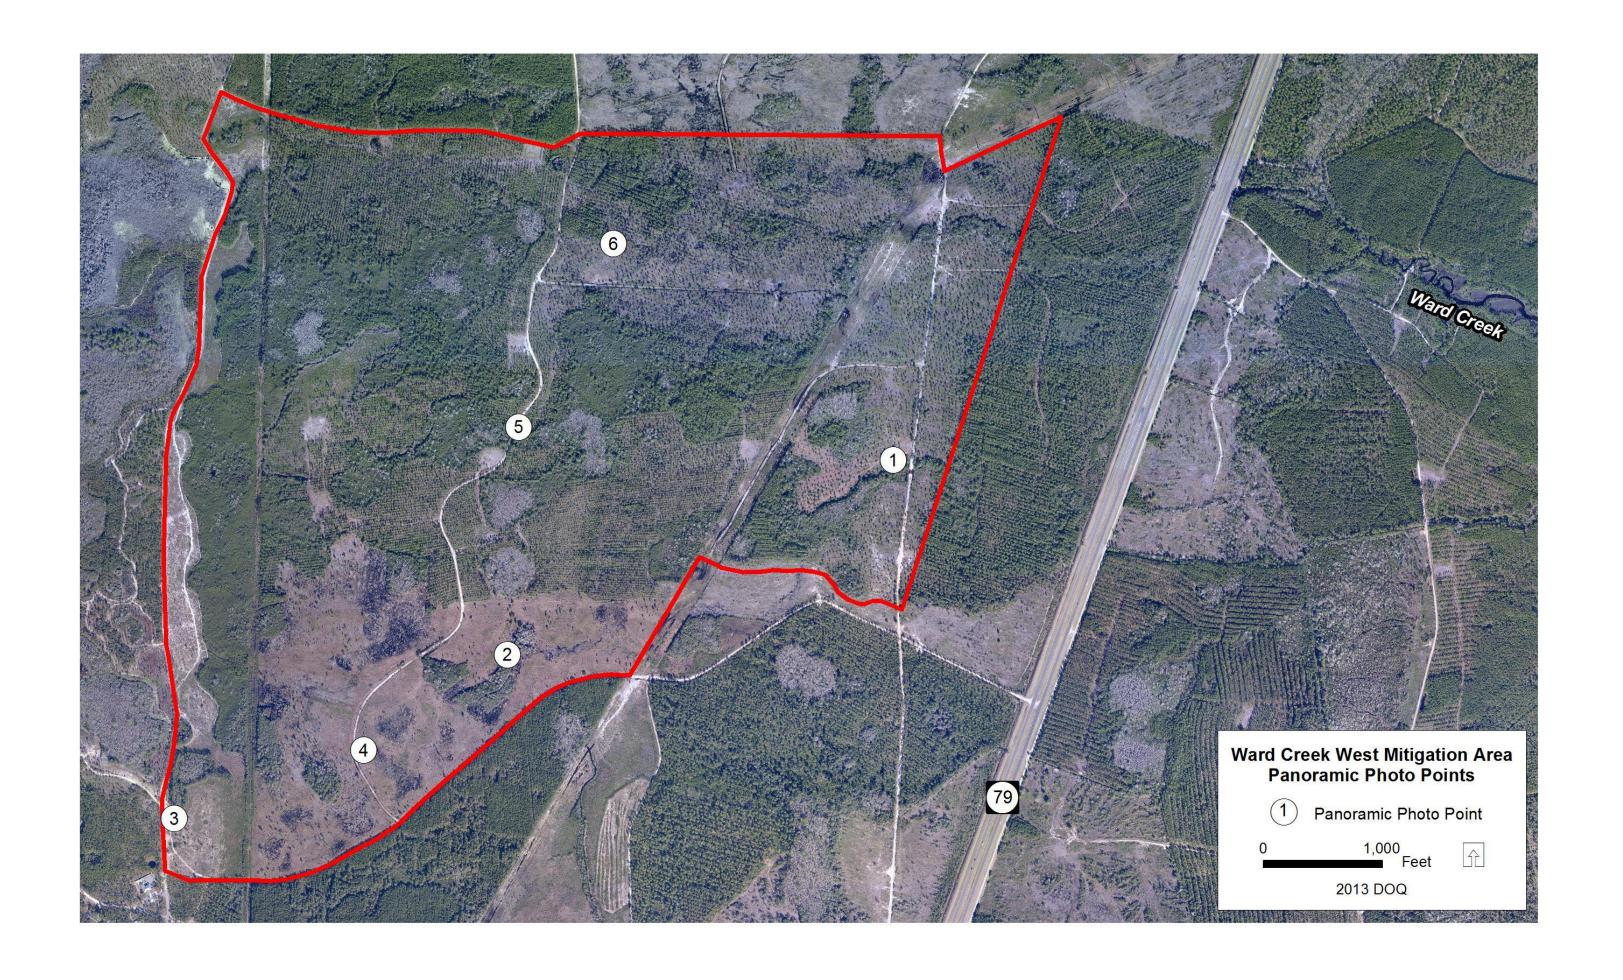

## Ward Creek West Mitigation Area – Panoramic Photo Point No. 2 (2008 – 2023) (Each Frame Covers ~180°)

Ward Creek West Photo Point No. 2 – 11/13/2008

Ward Creek West Photo Point No. 2 – 11/5/2009

Ward Creek West Photo Point No. 2 – 10/29/2010

Ward Creek West Photo Point No. 2 – 11/2/2011

Ward Creek West Photo Point No. 2 – 9/19/2012

Ward Creek West Photo Point No. 2 – 9/10/2013

Ward Creek West Photo Point No. 2 – 9/19/2014

Ward Creek West Photo Point No. 2 – 10/15/2015

Ward Creek West Photo Point No. 2 – 9/8/2016

Ward Creek West Photo Point No. 2 – 10/4/2017

Ward Creek West Photo Point No. 2 – 9/18/2018

Ward Creek West Photo Point No. 2 – 9/11/2019

Ward Creek West Photo Point No. 2 – 10/30/2020

Ward Creek West Photo Point No. 2 – 9/23/2021

Ward Creek West Photo Point No. 2 – 10/27/2022

Ward Creek West Photo Point No. 2 – 9/22/2023