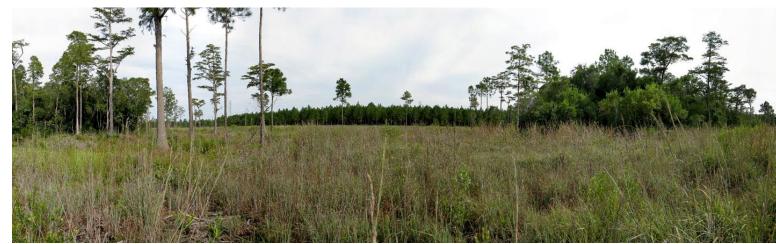

## Ward Creek West Mitigation Area – Panoramic Photo Point No. 2 (2008 – 2023) (Each Frame Covers ~180°)

Ward Creek West Photo Point No. 2 – 11/13/2008

Ward Creek West Photo Point No. 2 – 11/5/2009

Ward Creek West Photo Point No. 2 – 10/29/2010