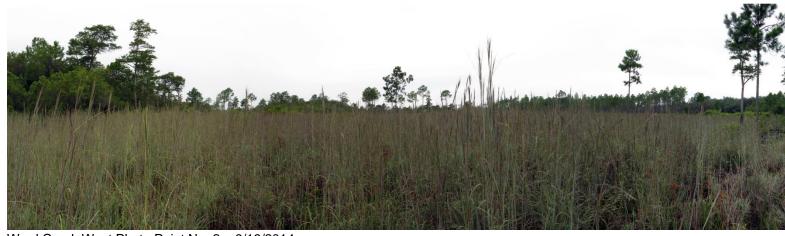

## Ward Creek West Mitigation Area – Panoramic Photo Point No. 2 (2008 – 2023) (Each Frame Covers ~180°)

Ward Creek West Photo Point No. 2 – 11/13/2008

Ward Creek West Photo Point No. 2 – 11/5/2009

Ward Creek West Photo Point No. 2 – 10/29/2010