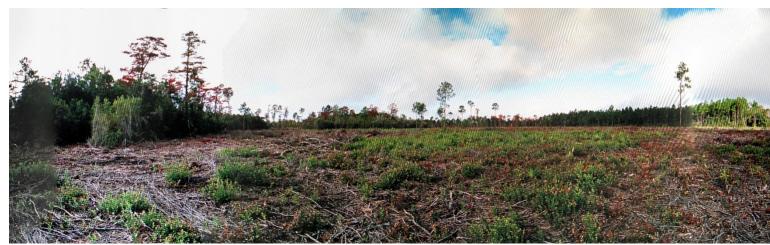

## Ward Creek West Mitigation Area – Panoramic Photo Point No. 2 (2008 – 2023) (Each Frame Covers ~180°)

Ward Creek West Photo Point No. 2 – 11/13/2008

Ward Creek West Photo Point No. 2 – 11/5/2009

Ward Creek West Photo Point No. 2 – 10/29/2010