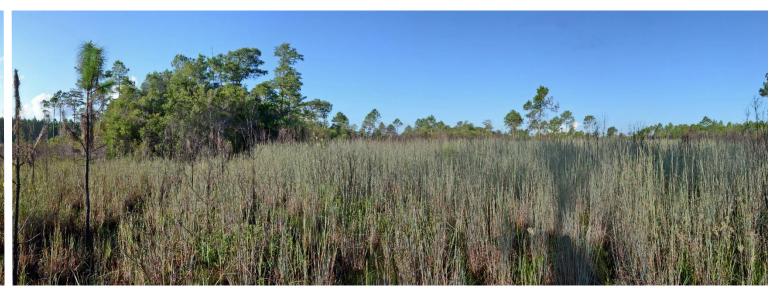

## Ward Creek West Mitigation Area – Panoramic Photo Point No. 2 (2008 – 2023) (Each Frame Covers ~180°)

Ward Creek West Photo Point No. 2 – 11/13/2008

Ward Creek West Photo Point No. 2 – 11/5/2009

Ward Creek West Photo Point No. 2 – 10/29/2010

Ward Creek West Photo Point No. 2 – 11/2/2011

Ward Creek West Photo Point No. 2 – 9/19/2012

Ward Creek West Photo Point No. 2 – 9/10/2013

Ward Creek West Photo Point No. 2 – 9/19/2014

Ward Creek West Photo Point No. 2 – 10/15/2015