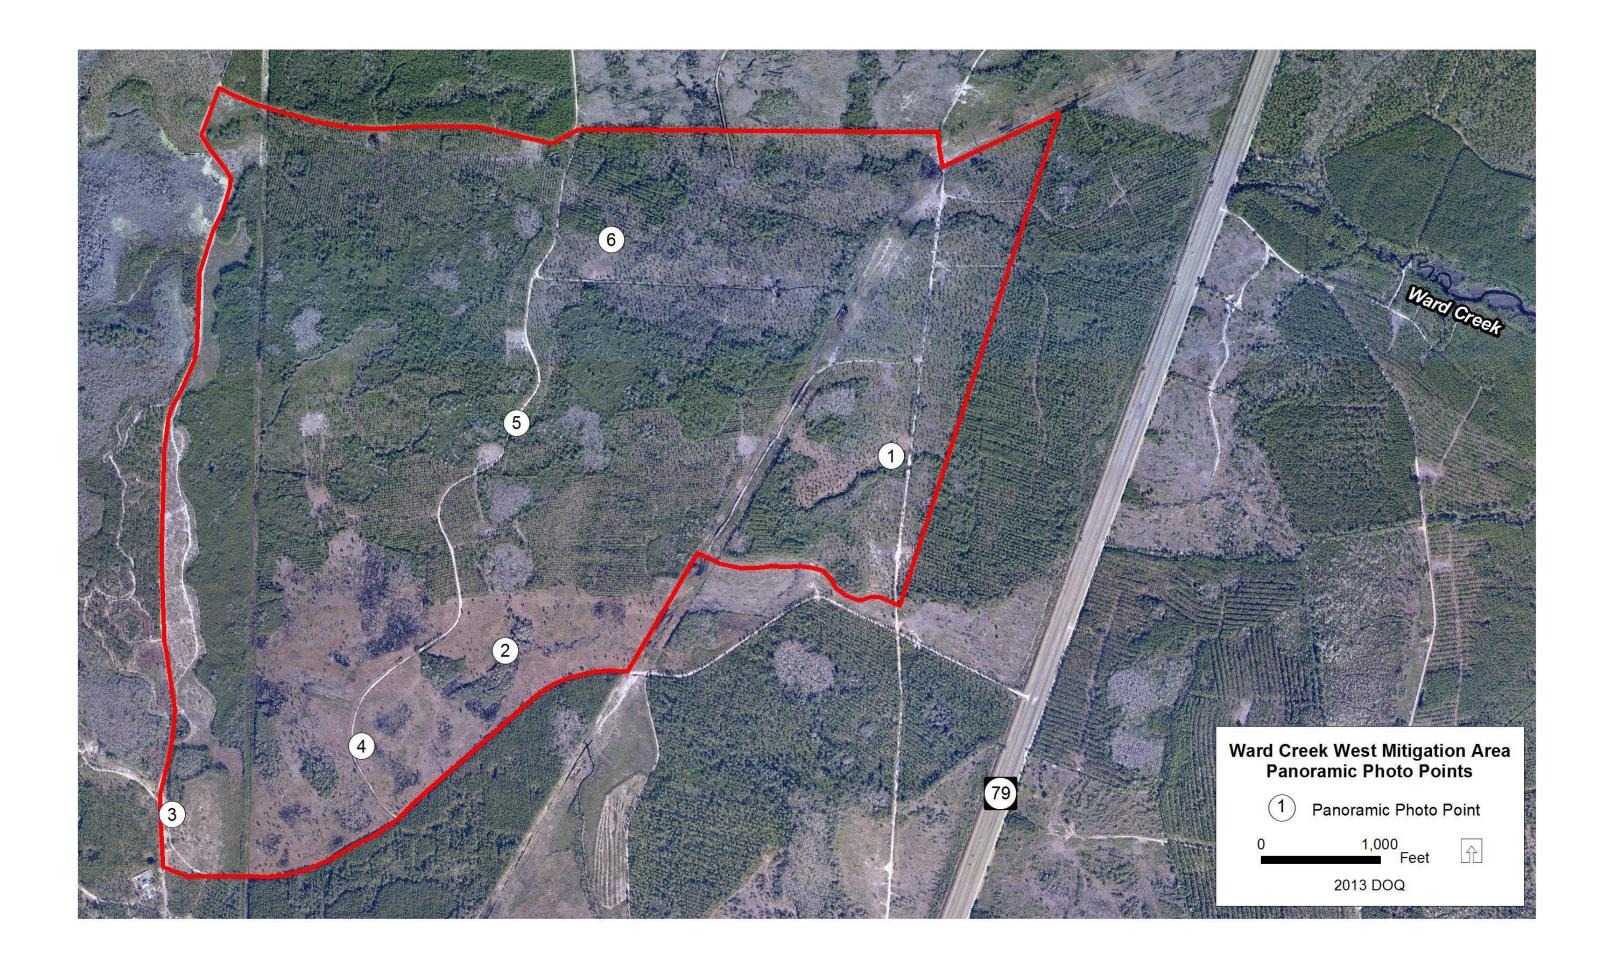

## Ward Creek West Mitigation Area – Panoramic Photo Point No. 6 (2008 – 2023) (Each Frame Covers ~180°)

Ward Creek West Photo Point No. 6 – 11/13/2008

Ward Creek West Photo Point No. 6 – 11/5/2009

Ward Creek West Photo Point No. 6 – 10/29/2010

Ward Creek West Photo Point No. 6 - 11/2/2011

Ward Creek West Photo Point No. 6 – 9/19/2012

Ward Creek West Photo Point No. 6 – 9/10/2013

Ward Creek West Photo Point No. 6 – 9/19/2014

Ward Creek West Photo Point No. 6 - 10/15/2015

Ward Creek West Photo Point No. 6 – 9/8/2016

Ward Creek West Photo Point No. 6 - 10/4/2017

Ward Creek West Photo Point No. 6 – 9/18/2018

Ward Creek West Photo Point No. 6 – 9/11/2019

Ward Creek West Photo Point No. 6 - 9/23/2021

Ward Creek West Photo Point No. 6 - 10/27/2022

Ward Creek West Photo Point No. 6 – 9/22/2023