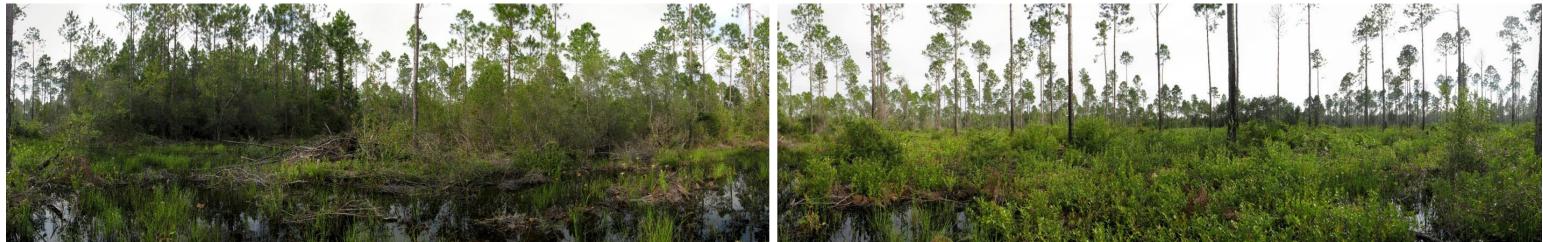

## Ward Creek West Mitigation Area – Panoramic Photo Point No. 6 (2008 – 2023) (Each Frame Covers ~180°)

Ward Creek West Photo Point No. 6 – 11/13/2008

Ward Creek West Photo Point No. 6 – 11/5/2009

Ward Creek West Photo Point No. 6 – 10/29/2010