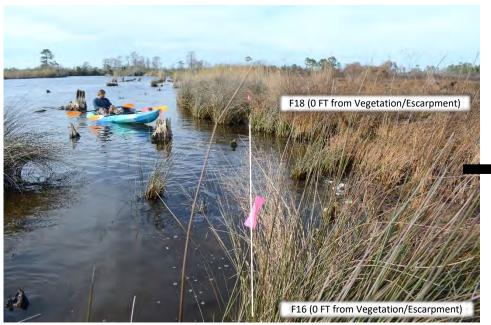

Photo Point E13 to E15 (x/x/2024)

Photo Point E15 to E13 (x/x/2024)

**Dutex Shoreline** Shoreline Photo Monitoring (Erosion Pin Group F): 2022 – 2023

Photo Point F18 to F16 (4/7/2022)

Photo Point F18 to F16 (11/9/2022)

Photo Point F18 to F16 (6/13/2023)

**Dutex Shoreline** Shoreline Photo Monitoring (Erosion Pin Group F): 2023 – 2024

Photo Point F16 to F18 (12/21/2023)

Photo Point F16 to F18 (x/x/2024)

Photo Point F18 to F16 (x/x/2024)