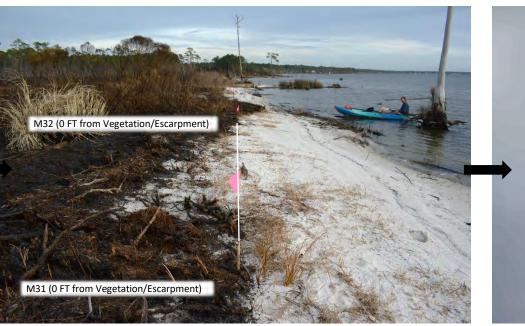

Photo Point L29 (PVC Marker Missing)

Photo Point L29 to Approximately L30 (x/x/2024)

Dutex Shoreline Shoreline Photo Monitoring (Erosion Pin Group M): 2023 – 2024

Photo Point M31 to M32 (6/13/2023)

Photo Point M31 to M32 (12/21/2023)

Photo Point M32 to M31 (6/13/2023)

Photo Point M32 to M31 (12/21/2023)

Photo Point M31 to M32 (x/x/2024)

Photo Point M32 to M31 (x/x/2024)

| Dutex Shoreline Erosion Monitoring<br>Photo Points A1 - F18 (2022 -2023)                            |            |            |                                             |                                              |                       |                                                                            |
|-----------------------------------------------------------------------------------------------------|------------|------------|---------------------------------------------|----------------------------------------------|-----------------------|----------------------------------------------------------------------------|
|                                                                                                     |            |            |                                             |                                              |                       |                                                                            |
| A1                                                                                                  | 4/7/2022   | 12/21/2023 | 623                                         | 1.7068                                       | 0.3                   | 0.18                                                                       |
| A3                                                                                                  | 4/7/2022   | 12/21/2023 | 623                                         | 1.7068                                       | 0.3                   | 0.18                                                                       |
| B4                                                                                                  | 4/7/2022   | 12/21/2023 | 623                                         | 1.7068                                       | 0.9                   | 0.53                                                                       |
| B6                                                                                                  | 4/7/2022   | 12/21/2023 | 623                                         | 1.7068                                       | 0.2                   | 0.12                                                                       |
| C7                                                                                                  | 4/7/2022   | 12/21/2023 | 623                                         | 1.7068                                       | 0.1                   | 0.06                                                                       |
| С9                                                                                                  | 4/7/2022   | 12/21/2023 | 623                                         | 1.7068                                       | 8.7                   | -                                                                          |
| D10                                                                                                 | 4/7/2022   | 12/21/2023 | 623                                         | 1.7068                                       | 0.0                   | 0.00                                                                       |
| D12                                                                                                 | 4/7/2022   | 12/21/2023 | 623                                         | 1.7068                                       | 0.0                   | 0.00                                                                       |
| E13                                                                                                 | 4/7/2022   | 12/21/2023 | 623                                         | 1.7068                                       | 1.7                   | 1.00                                                                       |
| E15                                                                                                 | 4/7/2022   | 12/21/2023 | 623                                         | 1.7068                                       | 2.4                   | 1.41                                                                       |
| F16                                                                                                 | 4/7/2022   | 12/21/2023 | 623                                         | 1.7068                                       | 0.0                   | 0.00                                                                       |
| F18                                                                                                 | 4/7/2022   | 12/21/2023 | 623                                         | 1.7068                                       | 0.0                   | 0.00                                                                       |
| Average Annual Erosion Rate (FT per Year):<br>APRIL 2022 - DECEMBER 2023<br>(Photo Points A1 - F18) |            |            |                                             |                                              |                       | 0.31                                                                       |
|                                                                                                     |            |            | Photo Points                                | G19 - M32 (2023)                             |                       |                                                                            |
| Point                                                                                               | Start Date | End Date   | Measurement Period<br>(No. of Elapsed Days) | Measurement Period<br>(No. of Elapsed Years) | Δ DIST (FT) to<br>VEG | Calculated Annual<br>Erosion Rate Derived<br>Current Data (FT per<br>Year) |
| G19                                                                                                 | 6/13/2023  | 12/21/2023 | 191                                         | 0.5233                                       | 0.0                   | 0.00                                                                       |
| G20                                                                                                 | 6/13/2023  | 12/21/2023 | 191                                         | 0.5233                                       | 0.0                   | 0.00                                                                       |
| H21                                                                                                 | 6/13/2023  | 12/21/2023 | 191                                         | 0.5233                                       | 0.3                   | 0.57                                                                       |
| H22                                                                                                 | 6/13/2023  | 12/21/2023 | 191                                         | 0.5233                                       | 0.0                   | 0.00                                                                       |
| 123                                                                                                 | 6/13/2023  | 12/21/2023 | 191                                         | 0.5233                                       | 0.0                   | 0.00                                                                       |
| 124                                                                                                 | 6/13/2023  | 12/21/2023 | 191                                         | 0.5233                                       | 0.0                   | 0.00                                                                       |
| J25                                                                                                 | 6/13/2023  | 12/21/2023 | 191                                         | 0.5233                                       | 0.0                   | 0.00                                                                       |
| J26                                                                                                 | 6/13/2023  | 12/21/2023 | 191                                         | 0.5233                                       | 0.0                   | 0.00                                                                       |
| K27                                                                                                 | 6/13/2023  | 12/21/2023 | 191                                         | 0.5233                                       | 0.3                   | 0.57                                                                       |
| K28                                                                                                 | 6/13/2023  | 12/21/2023 | 191                                         | 0.5233                                       | 0.0                   | 0.00                                                                       |
| L29                                                                                                 | 6/13/2023  | missing    | missing                                     | missing                                      | missing               | missing                                                                    |
| L30                                                                                                 | 6/13/2023  | 12/21/2023 | 191                                         | 0.5233                                       | 1.0                   | 1.91                                                                       |
| M31                                                                                                 | 6/13/2023  | 12/21/2023 | 191                                         | 0.5233                                       | 0.0                   | 0.00                                                                       |
| M32                                                                                                 | 6/13/2023  | 12/21/2023 | 191                                         | 0.5233                                       | 0.0                   | 0.00                                                                       |
| Average Annual Erosion Rate (FT per Year):<br>JUNE 2023 - DECEMBER 2023<br>(Photo Points G19 - M32) |            |            |                                             |                                              |                       | 0.24                                                                       |