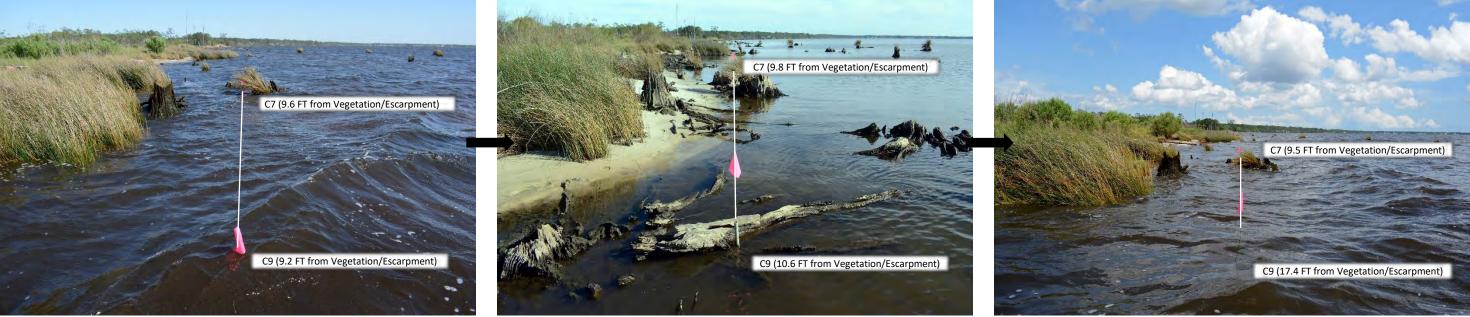

# Dutex Shoreline Shoreline Photo Monitoring (Erosion Pin Group C): 2022 – 2023

Photo Point C7 to C9 (4/7/2022)

Photo Point C7 to C9 (11/9/2022)

Photo Point C9 to C7 (4/7/2022)

Photo Point C9 to C7 (11/9/2022)

Photo Point C7 to C9 (6/13/2023)

Photo Point C9 to C7 (6/13/2023)

## Dutex Shoreline Shoreline Photo Monitoring (Erosion Pin Group C): 2023 – 2024

Photo Point C7 to C9 (12/21/2023)

Photo Point C7 to C9 (x/x/2024)

Photo Point C9 to C7 (12/21/2023)

Photo Point C9 to C7 (x/x/2024)