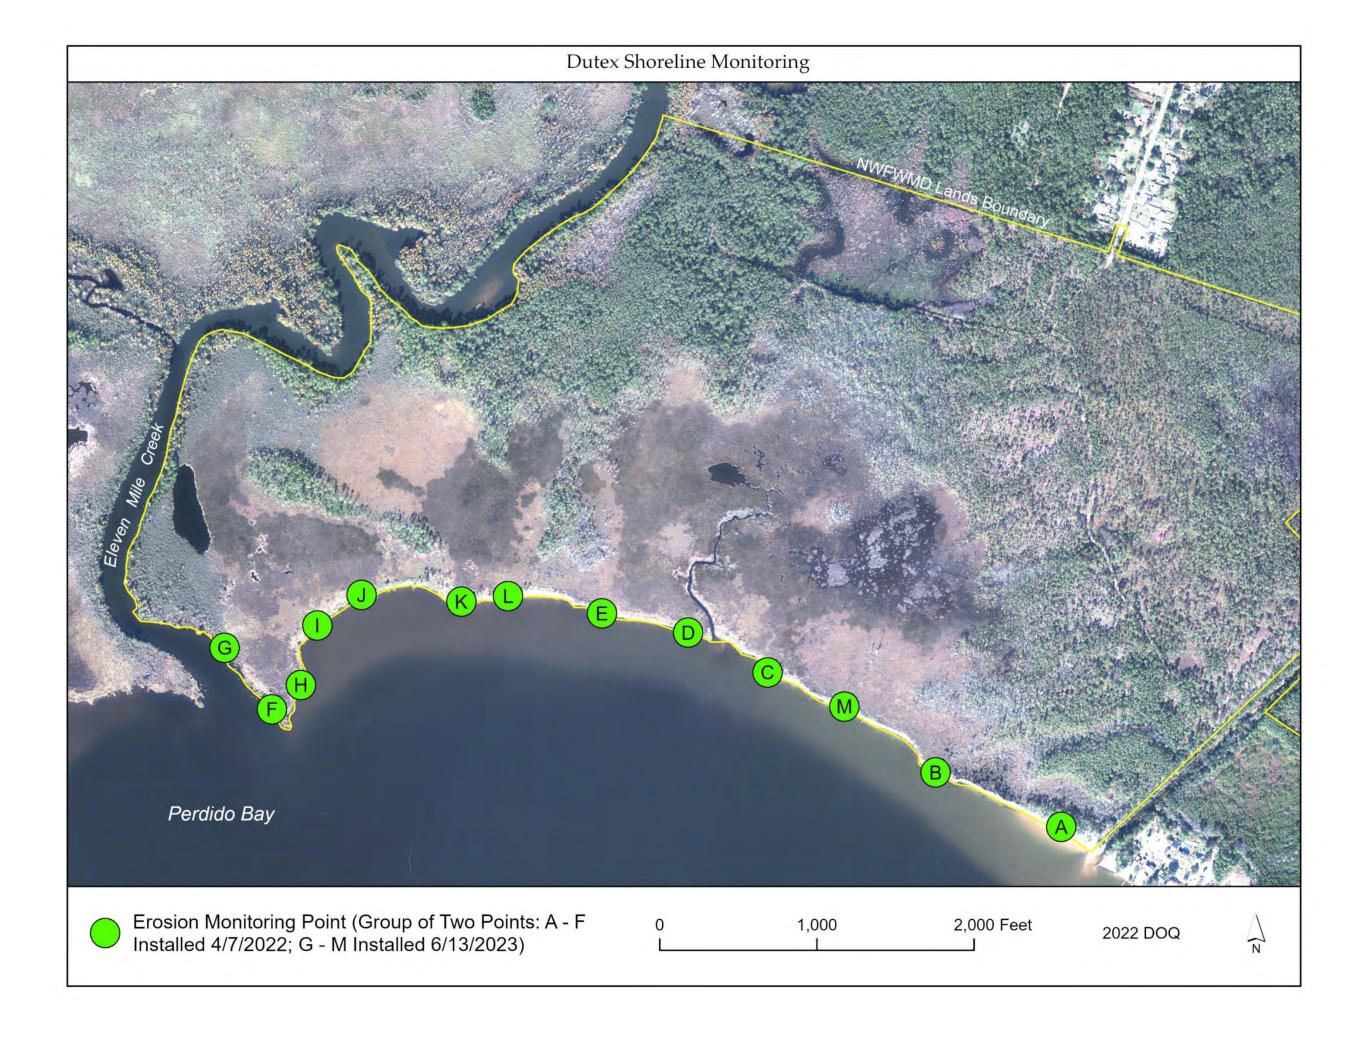

Photo Point M32 to M31 (6/13/2023)

Photo Point M32 to M31 (12/21/2023)

Photo Point M31 to M32 (x/x/2024)

Photo Point M32 to M31 (x/x/2024)

| Dutex Shoreline Erosion Monitoring<br>Photo Points A1 - F18 (2022 -2023)                            |            |            |                                             |                                              |                       |                                                                            |
|-----------------------------------------------------------------------------------------------------|------------|------------|---------------------------------------------|----------------------------------------------|-----------------------|----------------------------------------------------------------------------|
|                                                                                                     |            |            |                                             |                                              |                       |                                                                            |
| A1                                                                                                  | 4/7/2022   | 12/21/2023 | 623                                         | 1.7068                                       | 0.3                   | 0.18                                                                       |
| A3                                                                                                  | 4/7/2022   | 12/21/2023 | 623                                         | 1.7068                                       | 0.3                   | 0.18                                                                       |
| B4                                                                                                  | 4/7/2022   | 12/21/2023 | 623                                         | 1.7068                                       | 0.9                   | 0.53                                                                       |
| B6                                                                                                  | 4/7/2022   | 12/21/2023 | 623                                         | 1.7068                                       | 0.2                   | 0.12                                                                       |
| C7                                                                                                  | 4/7/2022   | 12/21/2023 | 623                                         | 1.7068                                       | 0.1                   | 0.06                                                                       |
| С9                                                                                                  | 4/7/2022   | 12/21/2023 | 623                                         | 1.7068                                       | 8.7                   | -                                                                          |
| D10                                                                                                 | 4/7/2022   | 12/21/2023 | 623                                         | 1.7068                                       | 0.0                   | 0.00                                                                       |
| D12                                                                                                 | 4/7/2022   | 12/21/2023 | 623                                         | 1.7068                                       | 0.0                   | 0.00                                                                       |
| E13                                                                                                 | 4/7/2022   | 12/21/2023 | 623                                         | 1.7068                                       | 1.7                   | 1.00                                                                       |
| E15                                                                                                 | 4/7/2022   | 12/21/2023 | 623                                         | 1.7068                                       | 2.4                   | 1.41                                                                       |
| F16                                                                                                 | 4/7/2022   | 12/21/2023 | 623                                         | 1.7068                                       | 0.0                   | 0.00                                                                       |
| F18                                                                                                 | 4/7/2022   | 12/21/2023 | 623                                         | 1.7068                                       | 0.0                   | 0.00                                                                       |
| Average Annual Erosion Rate (FT per Year):<br>APRIL 2022 - DECEMBER 2023<br>(Photo Points A1 - F18) |            |            |                                             |                                              |                       | 0.31                                                                       |
|                                                                                                     |            |            | Photo Points                                | G19 - M32 (2023)                             |                       |                                                                            |
| Point                                                                                               | Start Date | End Date   | Measurement Period<br>(No. of Elapsed Days) | Measurement Period<br>(No. of Elapsed Years) | Δ DIST (FT) to<br>VEG | Calculated Annual<br>Erosion Rate Derived<br>Current Data (FT per<br>Year) |
| G19                                                                                                 | 6/13/2023  | 12/21/2023 | 191                                         | 0.5233                                       | 0.0                   | 0.00                                                                       |
| G20                                                                                                 | 6/13/2023  | 12/21/2023 | 191                                         | 0.5233                                       | 0.0                   | 0.00                                                                       |
| H21                                                                                                 | 6/13/2023  | 12/21/2023 | 191                                         | 0.5233                                       | 0.3                   | 0.57                                                                       |
| H22                                                                                                 | 6/13/2023  | 12/21/2023 | 191                                         | 0.5233                                       | 0.0                   | 0.00                                                                       |
| 123                                                                                                 | 6/13/2023  | 12/21/2023 | 191                                         | 0.5233                                       | 0.0                   | 0.00                                                                       |
| 124                                                                                                 | 6/13/2023  | 12/21/2023 | 191                                         | 0.5233                                       | 0.0                   | 0.00                                                                       |
| J25                                                                                                 | 6/13/2023  | 12/21/2023 | 191                                         | 0.5233                                       | 0.0                   | 0.00                                                                       |
| J26                                                                                                 | 6/13/2023  | 12/21/2023 | 191                                         | 0.5233                                       | 0.0                   | 0.00                                                                       |
| K27                                                                                                 | 6/13/2023  | 12/21/2023 | 191                                         | 0.5233                                       | 0.3                   | 0.57                                                                       |
| K28                                                                                                 | 6/13/2023  | 12/21/2023 | 191                                         | 0.5233                                       | 0.0                   | 0.00                                                                       |
| L29                                                                                                 | 6/13/2023  | missing    | missing                                     | missing                                      | missing               | missing                                                                    |
| L30                                                                                                 | 6/13/2023  | 12/21/2023 | 191                                         | 0.5233                                       | 1.0                   | 1.91                                                                       |
| M31                                                                                                 | 6/13/2023  | 12/21/2023 | 191                                         | 0.5233                                       | 0.0                   | 0.00                                                                       |
| M32                                                                                                 | 6/13/2023  | 12/21/2023 | 191                                         | 0.5233                                       | 0.0                   | 0.00                                                                       |
| Average Annual Erosion Rate (FT per Year):<br>JUNE 2023 - DECEMBER 2023<br>(Photo Points G19 - M32) |            |            |                                             |                                              |                       | 0.24                                                                       |

Notes:

- Photo Points A1 F18 were installed 4/7/2022. Photo Points G19 M32 were installed 6/13/2023.
- the two points within a group (e.g., A1 A3 forms a line approximately parallel to the shoreline; A1 distance to shoreline is approximately perpendicular to this line; A3 distance to shoreline is approximately perpendicular to this line).
- recorded.
- Photo Point L29 is missing (as of 12/21/2023) and is excluded from erosion calculations.
- Average erosion 2022 2023, based on shoreline measurements, is approximately ¼ FT per year.
- events may be episodic and associated with hurricanes or major storms.

• Distance (FT) from Point (PVC Pipe) to Shoreline Vegetation/Escarpment is taken at an approximate right angle to the line formed by

• Photo Point C9 is an outlier and is excluded from annual erosion rate calculations because of concerns that previous measurements at this point may or may not have been perpendicular to the shoreline or that measurements may or may not have been accurately

• Analysis of historic aerials suggest an average erosion rate of approximately 1 FT per year from 1989 – 2019 and that major erosion