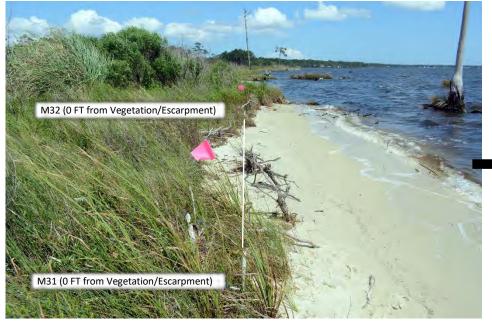

Photo Point L29 (PVC Marker Missing)

Photo Point L29 to Approximately L30 (x/x/2024)

Dutex Shoreline Shoreline Photo Monitoring (Erosion Pin Group M): 2023 – 2024

Photo Point M31 to M32 (6/13/2023)

Photo Point M31 to M32 (12/21/2023)

Photo Point M32 to M31 (6/13/2023)

Photo Point M32 to M31 (12/21/2023)

Photo Point M31 to M32 (x/x/2024)

Photo Point M32 to M31 (x/x/2024)

| Dutex Shoreline Erosion Monitoring<br>Photo Points A1 - F18 (2022 -2023)                            |            |            |                                             |                                              |                       |                                                                            |
|-----------------------------------------------------------------------------------------------------|------------|------------|---------------------------------------------|----------------------------------------------|-----------------------|----------------------------------------------------------------------------|
|                                                                                                     |            |            |                                             |                                              |                       |                                                                            |
| A1                                                                                                  | 4/7/2022   | 12/21/2023 | 623                                         | 1.7068                                       | 0.3                   | 0.18                                                                       |
| A3                                                                                                  | 4/7/2022   | 12/21/2023 | 623                                         | 1.7068                                       | 0.3                   | 0.18                                                                       |
| B4                                                                                                  | 4/7/2022   | 12/21/2023 | 623                                         | 1.7068                                       | 0.9                   | 0.53                                                                       |
| B6                                                                                                  | 4/7/2022   | 12/21/2023 | 623                                         | 1.7068                                       | 0.2                   | 0.12                                                                       |
| C7                                                                                                  | 4/7/2022   | 12/21/2023 | 623                                         | 1.7068                                       | 0.1                   | 0.06                                                                       |
| С9                                                                                                  | 4/7/2022   | 12/21/2023 | 623                                         | 1.7068                                       | 8.7                   | -                                                                          |
| D10                                                                                                 | 4/7/2022   | 12/21/2023 | 623                                         | 1.7068                                       | 0.0                   | 0.00                                                                       |
| D12                                                                                                 | 4/7/2022   | 12/21/2023 | 623                                         | 1.7068                                       | 0.0                   | 0.00                                                                       |
| E13                                                                                                 | 4/7/2022   | 12/21/2023 | 623                                         | 1.7068                                       | 1.7                   | 1.00                                                                       |
| E15                                                                                                 | 4/7/2022   | 12/21/2023 | 623                                         | 1.7068                                       | 2.4                   | 1.41                                                                       |
| F16                                                                                                 | 4/7/2022   | 12/21/2023 | 623                                         | 1.7068                                       | 0.0                   | 0.00                                                                       |
| F18                                                                                                 | 4/7/2022   | 12/21/2023 | 623                                         | 1.7068                                       | 0.0                   | 0.00                                                                       |
| Average Annual Erosion Rate (FT per Year):<br>APRIL 2022 - DECEMBER 2023<br>(Photo Points A1 - F18) |            |            |                                             |                                              |                       | 0.31                                                                       |
|                                                                                                     |            |            | Photo Points                                | G19 - M32 (2023)                             |                       |                                                                            |
| Point                                                                                               | Start Date | End Date   | Measurement Period<br>(No. of Elapsed Days) | Measurement Period<br>(No. of Elapsed Years) | Δ DIST (FT) to<br>VEG | Calculated Annual<br>Erosion Rate Derived<br>Current Data (FT per<br>Year) |
| G19                                                                                                 | 6/13/2023  | 12/21/2023 | 191                                         | 0.5233                                       | 0.0                   | 0.00                                                                       |
| G20                                                                                                 | 6/13/2023  | 12/21/2023 | 191                                         | 0.5233                                       | 0.0                   | 0.00                                                                       |
| H21                                                                                                 | 6/13/2023  | 12/21/2023 | 191                                         | 0.5233                                       | 0.3                   | 0.57                                                                       |
| H22                                                                                                 | 6/13/2023  | 12/21/2023 | 191                                         | 0.5233                                       | 0.0                   | 0.00                                                                       |
| 123                                                                                                 | 6/13/2023  | 12/21/2023 | 191                                         | 0.5233                                       | 0.0                   | 0.00                                                                       |
| 124                                                                                                 | 6/13/2023  | 12/21/2023 | 191                                         | 0.5233                                       | 0.0                   | 0.00                                                                       |
| J25                                                                                                 | 6/13/2023  | 12/21/2023 | 191                                         | 0.5233                                       | 0.0                   | 0.00                                                                       |
| J26                                                                                                 | 6/13/2023  | 12/21/2023 | 191                                         | 0.5233                                       | 0.0                   | 0.00                                                                       |
| K27                                                                                                 | 6/13/2023  | 12/21/2023 | 191                                         | 0.5233                                       | 0.3                   | 0.57                                                                       |
| K28                                                                                                 | 6/13/2023  | 12/21/2023 | 191                                         | 0.5233                                       | 0.0                   | 0.00                                                                       |
| L29                                                                                                 | 6/13/2023  | missing    | missing                                     | missing                                      | missing               | missing                                                                    |
| L30                                                                                                 | 6/13/2023  | 12/21/2023 | 191                                         | 0.5233                                       | 1.0                   | 1.91                                                                       |
| M31                                                                                                 | 6/13/2023  | 12/21/2023 | 191                                         | 0.5233                                       | 0.0                   | 0.00                                                                       |
| M32                                                                                                 | 6/13/2023  | 12/21/2023 | 191                                         | 0.5233                                       | 0.0                   | 0.00                                                                       |
| Average Annual Erosion Rate (FT per Year):<br>JUNE 2023 - DECEMBER 2023<br>(Photo Points G19 - M32) |            |            |                                             |                                              |                       | 0.24                                                                       |