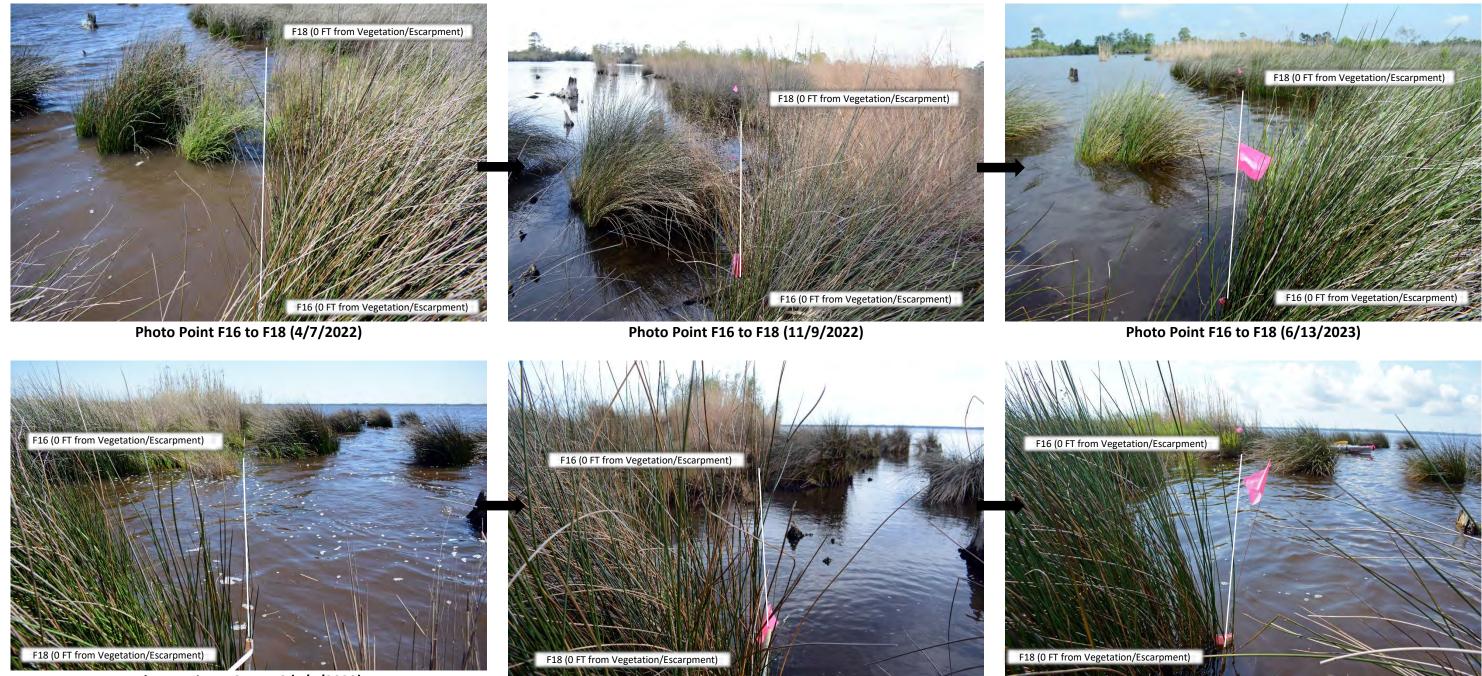

Photo Point E13 to E15 (x/x/2024)

Photo Point E15 to E13 (x/x/2024)

**Dutex Shoreline** Shoreline Photo Monitoring (Erosion Pin Group F): 2022 – 2023

Photo Point F18 to F16 (4/7/2022)

Photo Point F18 to F16 (11/9/2022)

Photo Point F18 to F16 (6/13/2023)

**Dutex Shoreline** Shoreline Photo Monitoring (Erosion Pin Group F): 2023 – 2024

Photo Point F16 to F18 (12/21/2023)

Photo Point F16 to F18 (x/x/2024)

Photo Point F18 to F16 (x/x/2024)

Photo Point F16 to F18 (x/x/2024)

Photo Point F18 to F16 (x/x/2024)

Dutex Shoreline Shoreline Photo Monitoring (Erosion Pin Group G): 2023 – 2024

Photo Point G20 to G19 (6/13/2023)

Photo Point G20 to G19 (12/21/2023)