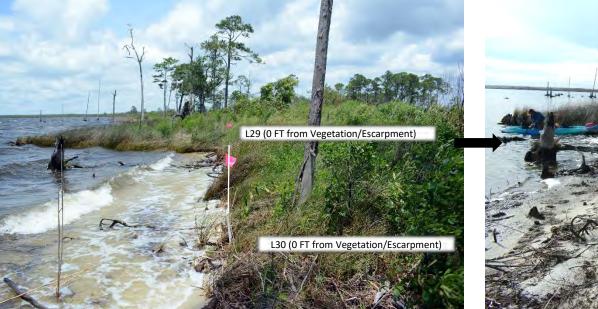

## **Dutex Shoreline** Shoreline Photo Monitoring (Erosion Pin Group L): 2023 – 2024

Photo Point L30 to L29 (6/13/2023)

Photo Point L30 to Approximately L29 (12/21/2023)

L30 (1.0 FT from Vegetation/Escarpment)

Photo Point L29 (PVC Marker Missing)

Photo Point L29 to Approximately L30 (x/x/2024)

Dutex Shoreline Shoreline Photo Monitoring (Erosion Pin Group M): 2023 – 2024

Photo Point M31 to M32 (6/13/2023)

Photo Point M31 to M32 (12/21/2023)