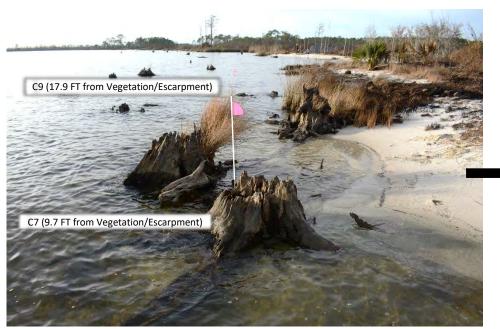

Photo Point C7 to C9 (x/x/2024)

Photo Point C9 to C7 (x/x/2024)

**Dutex Shoreline** Shoreline Photo Monitoring (Erosion Pin Group D): 2022 – 2023

Photo Point D12 to D10 (4/7/2022)

Photo Point D12 to D10 (11/9/2022)