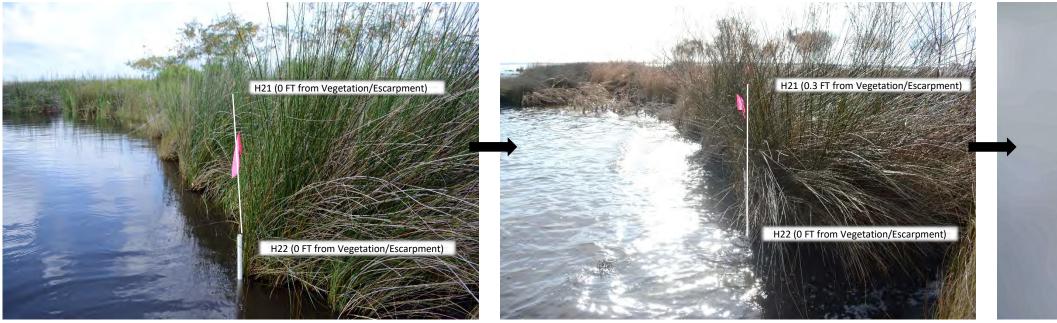

Photo Point G19 to G20 (x/x/2024)

Photo Point G20 to G19 (x/x/2024)

Dutex Shoreline Shoreline Photo Monitoring (Erosion Pin Group H): 2023 – 2024

Photo Point H22 to H21 (6/13/2023)

Photo Point H22 to H21 (12/21/2023)

Photo Point H21 to H22 (x/x/2024)

Photo Point H22 to H21 (x/x/2024)

Dutex Shoreline Shoreline Photo Monitoring (Erosion Pin Group I): 2023 – 2024

Photo Point I23 to I24 (6/13/2023)

Photo Point I23 to I24 (12/21/2023)