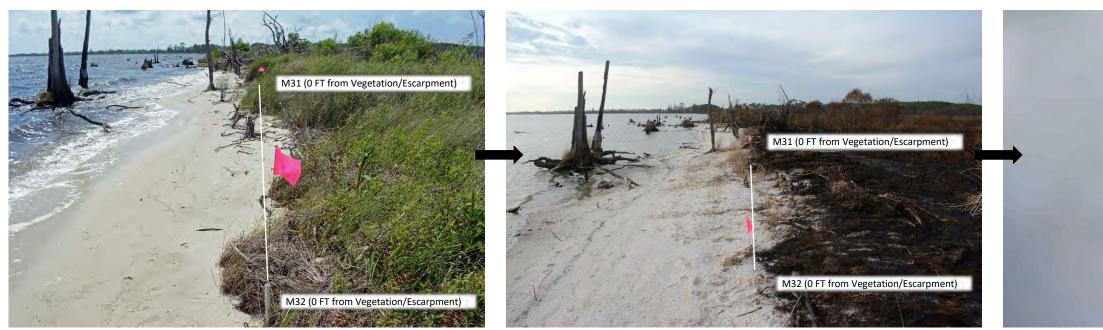

Photo Point L29 (PVC Marker Missing)

Photo Point L29 to Approximately L30 (x/x/2024)

Dutex Shoreline Shoreline Photo Monitoring (Erosion Pin Group M): 2023 – 2024

Photo Point M31 to M32 (6/13/2023)

Photo Point M31 to M32 (12/21/2023)

Photo Point M32 to M31 (6/13/2023)

Photo Point M32 to M31 (12/21/2023)

Photo Point M31 to M32 (x/x/2024)

Photo Point M32 to M31 (x/x/2024)

| Dutex Shoreline Erosion Monitoring<br>Photo Points A1 - F18 (2022 -2023)                            |            |            |                                             |                                              |                       |                                                                            |
|-----------------------------------------------------------------------------------------------------|------------|------------|---------------------------------------------|----------------------------------------------|-----------------------|----------------------------------------------------------------------------|
|                                                                                                     |            |            |                                             |                                              |                       |                                                                            |
| A1                                                                                                  | 4/7/2022   | 12/21/2023 | 623                                         | 1.7068                                       | 0.3                   | 0.18                                                                       |
| A3                                                                                                  | 4/7/2022   | 12/21/2023 | 623                                         | 1.7068                                       | 0.3                   | 0.18                                                                       |
| B4                                                                                                  | 4/7/2022   | 12/21/2023 | 623                                         | 1.7068                                       | 0.9                   | 0.53                                                                       |
| B6                                                                                                  | 4/7/2022   | 12/21/2023 | 623                                         | 1.7068                                       | 0.2                   | 0.12                                                                       |
| C7                                                                                                  | 4/7/2022   | 12/21/2023 | 623                                         | 1.7068                                       | 0.1                   | 0.06                                                                       |
| С9                                                                                                  | 4/7/2022   | 12/21/2023 | 623                                         | 1.7068                                       | 8.7                   | -                                                                          |
| D10                                                                                                 | 4/7/2022   | 12/21/2023 | 623                                         | 1.7068                                       | 0.0                   | 0.00                                                                       |
| D12                                                                                                 | 4/7/2022   | 12/21/2023 | 623                                         | 1.7068                                       | 0.0                   | 0.00                                                                       |
| E13                                                                                                 | 4/7/2022   | 12/21/2023 | 623                                         | 1.7068                                       | 1.7                   | 1.00                                                                       |
| E15                                                                                                 | 4/7/2022   | 12/21/2023 | 623                                         | 1.7068                                       | 2.4                   | 1.41                                                                       |
| F16                                                                                                 | 4/7/2022   | 12/21/2023 | 623                                         | 1.7068                                       | 0.0                   | 0.00                                                                       |
| F18                                                                                                 | 4/7/2022   | 12/21/2023 | 623                                         | 1.7068                                       | 0.0                   | 0.00                                                                       |
| Average Annual Erosion Rate (FT per Year):<br>APRIL 2022 - DECEMBER 2023<br>(Photo Points A1 - F18) |            |            |                                             |                                              |                       | 0.31                                                                       |
|                                                                                                     |            |            | Photo Points                                | G19 - M32 (2023)                             |                       |                                                                            |
| Point                                                                                               | Start Date | End Date   | Measurement Period<br>(No. of Elapsed Days) | Measurement Period<br>(No. of Elapsed Years) | Δ DIST (FT) to<br>VEG | Calculated Annual<br>Erosion Rate Derived<br>Current Data (FT per<br>Year) |
| G19                                                                                                 | 6/13/2023  | 12/21/2023 | 191                                         | 0.5233                                       | 0.0                   | 0.00                                                                       |
| G20                                                                                                 | 6/13/2023  | 12/21/2023 | 191                                         | 0.5233                                       | 0.0                   | 0.00                                                                       |
| H21                                                                                                 | 6/13/2023  | 12/21/2023 | 191                                         | 0.5233                                       | 0.3                   | 0.57                                                                       |
| H22                                                                                                 | 6/13/2023  | 12/21/2023 | 191                                         | 0.5233                                       | 0.0                   | 0.00                                                                       |
| 123                                                                                                 | 6/13/2023  | 12/21/2023 | 191                                         | 0.5233                                       | 0.0                   | 0.00                                                                       |
| 124                                                                                                 | 6/13/2023  | 12/21/2023 | 191                                         | 0.5233                                       | 0.0                   | 0.00                                                                       |
| J25                                                                                                 | 6/13/2023  | 12/21/2023 | 191                                         | 0.5233                                       | 0.0                   | 0.00                                                                       |
| J26                                                                                                 | 6/13/2023  | 12/21/2023 | 191                                         | 0.5233                                       | 0.0                   | 0.00                                                                       |
| K27                                                                                                 | 6/13/2023  | 12/21/2023 | 191                                         | 0.5233                                       | 0.3                   | 0.57                                                                       |
| K28                                                                                                 | 6/13/2023  | 12/21/2023 | 191                                         | 0.5233                                       | 0.0                   | 0.00                                                                       |
| L29                                                                                                 | 6/13/2023  | missing    | missing                                     | missing                                      | missing               | missing                                                                    |
| L30                                                                                                 | 6/13/2023  | 12/21/2023 | 191                                         | 0.5233                                       | 1.0                   | 1.91                                                                       |
| M31                                                                                                 | 6/13/2023  | 12/21/2023 | 191                                         | 0.5233                                       | 0.0                   | 0.00                                                                       |
| M32                                                                                                 | 6/13/2023  | 12/21/2023 | 191                                         | 0.5233                                       | 0.0                   | 0.00                                                                       |
| Average Annual Erosion Rate (FT per Year):<br>JUNE 2023 - DECEMBER 2023<br>(Photo Points G19 - M32) |            |            |                                             |                                              |                       | 0.24                                                                       |