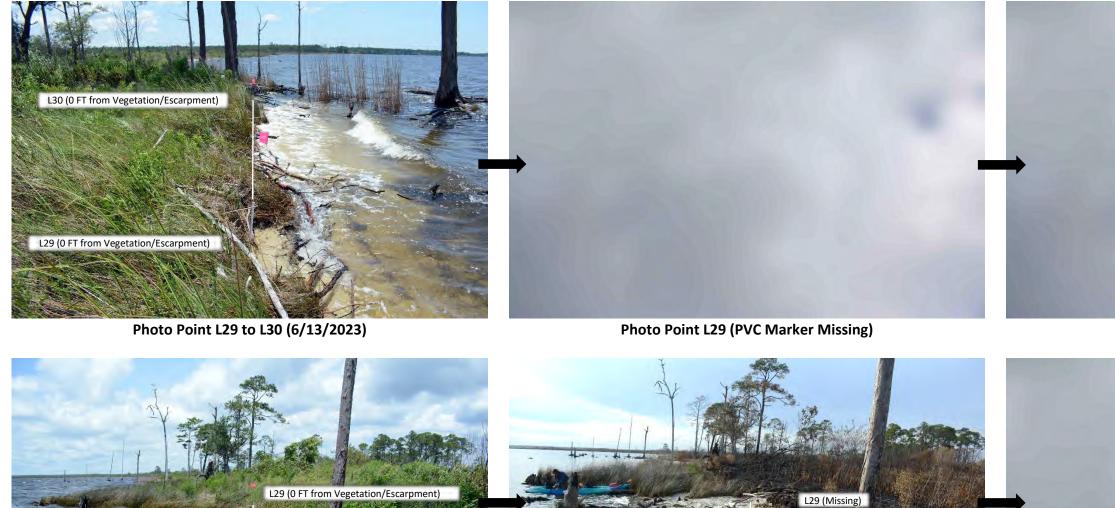

## **Dutex Shoreline** Shoreline Photo Monitoring (Erosion Pin Group L): 2023 – 2024

Photo Point L30 to L29 (6/13/2023)

Photo Point L30 to Approximately L29 (12/21/2023)

L30 (1.0 FT from Vegetation/Escarpment)

Photo Point L29 (PVC Marker Missing)

Photo Point L29 to Approximately L30 (x/x/2024)

Dutex Shoreline Shoreline Photo Monitoring (Erosion Pin Group M): 2023 – 2024

Photo Point M31 to M32 (6/13/2023)

Photo Point M31 to M32 (12/21/2023)