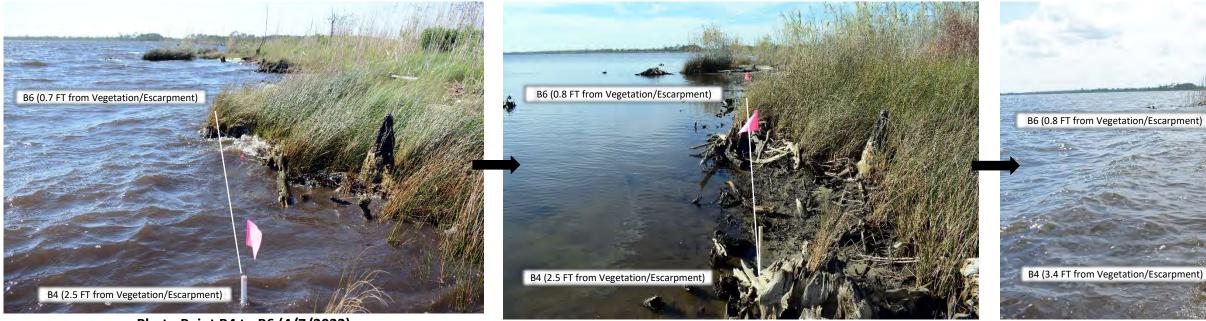

Photo Point A1 to A3 (x/x/2024)

Photo Point A3 to A1 (x/x/2024)

Dutex Shoreline Shoreline Photo Monitoring (Erosion Pin Group B): 2022 – 2023

Photo Point B4 to B6 (4/7/2022)

Photo Point B4 to B6 (11/9/2022)

Photo Point B6 to B4 (4/7/2022)

Photo Point B6 to B4 (11/9/2022)

Photo Point B4 to B6 (6/13/2023)

Photo Point B6 to B4 (6/13/2023)

Dutex Shoreline Shoreline Photo Monitoring (Erosion Pin Group B): 2023 – 2024