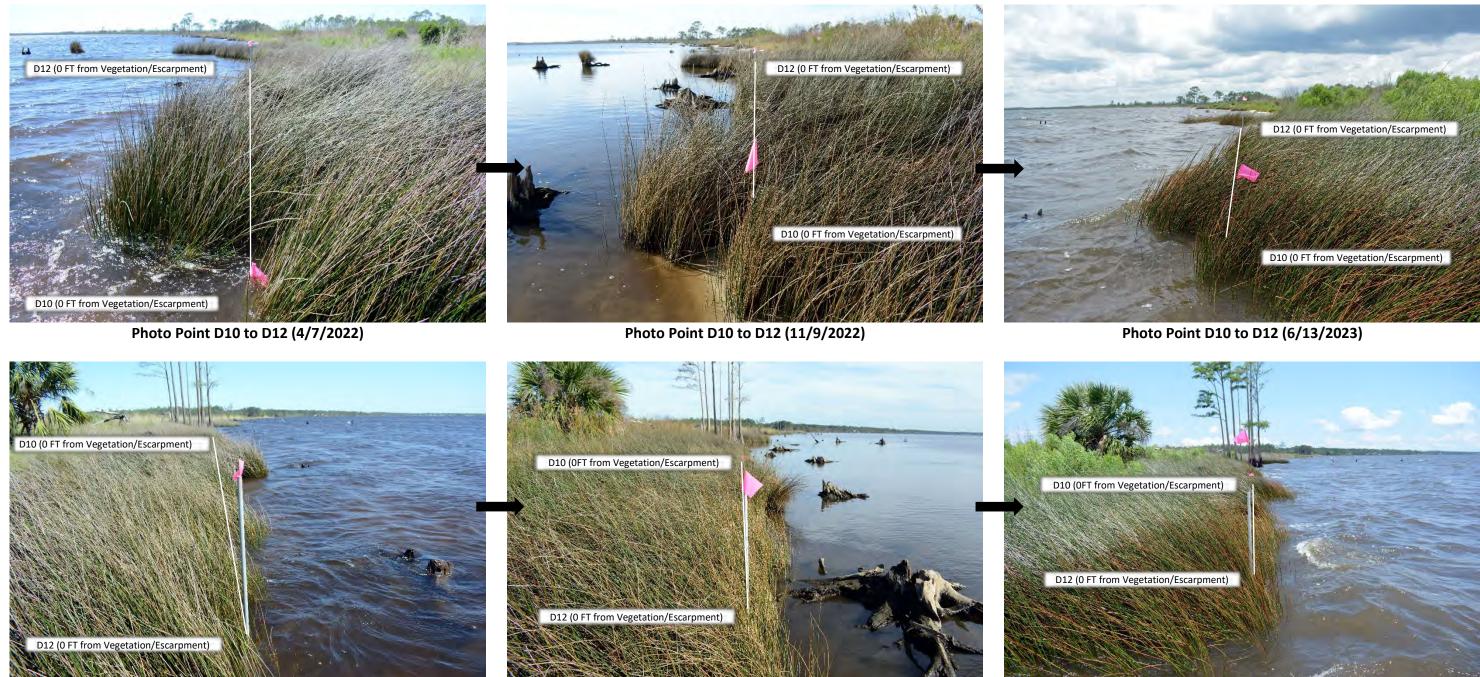

Photo Point C7 to C9 (x/x/2024)

Photo Point C9 to C7 (x/x/2024)

**Dutex Shoreline** Shoreline Photo Monitoring (Erosion Pin Group D): 2022 – 2023

Photo Point D12 to D10 (4/7/2022)

Photo Point D12 to D10 (11/9/2022)

Photo Point D12 to D10 (6/13/2023)

Dutex Shoreline Shoreline Photo Monitoring (Erosion Pin Group D): 2023 – 2024

Photo Point D12 to D10 (12/21/2023)

Photo Point D12 to D10 (x/x/2024)

Photo Point D10 to D12 (x/x/2024)