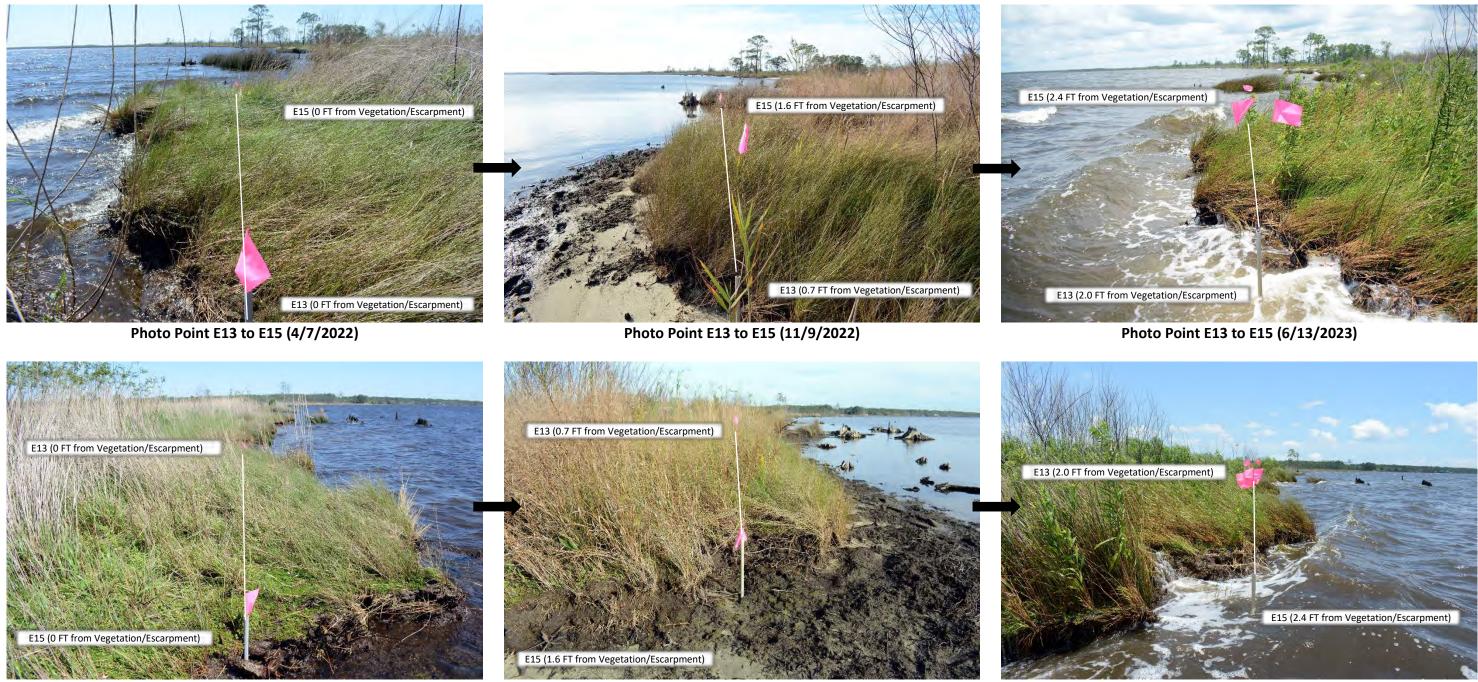

Photo Point D12 to D10 (x/x/2024)

**Dutex Shoreline** Shoreline Photo Monitoring (Erosion Pin Group E): 2022 – 2023

Photo Point E15 to E13 (4/7/2022)

Photo Point E15 to E13 (11/9/2022)

Photo Point E15 to E13 (6/13/2023)

## Dutex Shoreline Shoreline Photo Monitoring (Erosion Pin Group E): 2023 – 2024

Photo Point E13 to E15 (12/21/2023)

Photo Point E13 to E15 (x/x/2024)

Photo Point E15 to E13 (12/21/2023)

Photo Point E15 to E13 (x/x/2024)

Photo Point E13 to E15 (x/x/2024)

Photo Point E15 to E13 (x/x/2024)

**Dutex Shoreline** Shoreline Photo Monitoring (Erosion Pin Group F): 2022 – 2023

Photo Point F18 to F16 (4/7/2022)

Photo Point F18 to F16 (11/9/2022)