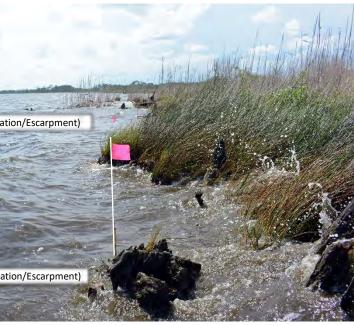

Dutex Shoreline Shoreline Photo Monitoring (Erosion Pin Group A): 2022 – 2023

Photo Point A3 to A1 (4/7/2022)

Photo Point A3 to A1 (11/9/2022)

Photo Point A1 to A3 (6/13/2023)

Photo Point A3 to A1 (6/13/2023)