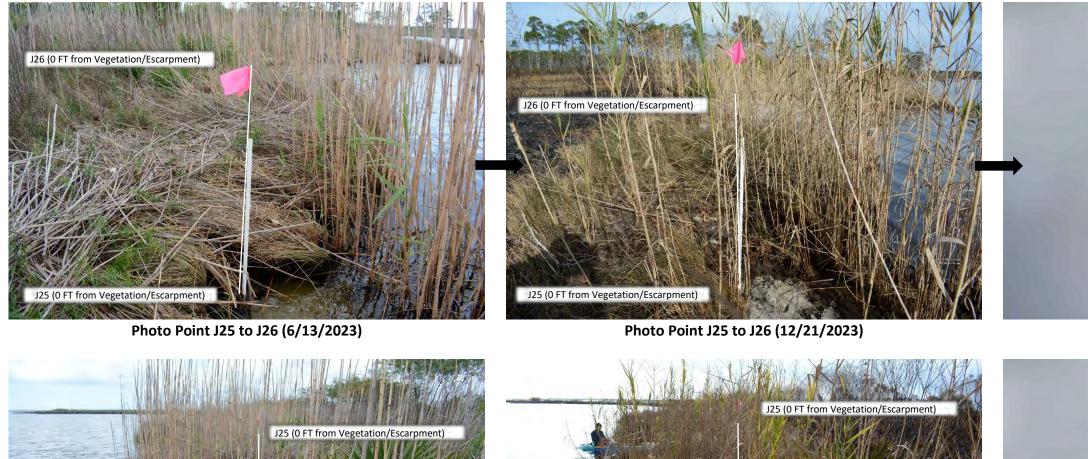

Photo Point J26 to J25 (12/21/2023)

J26 (0 FT from Vegetation/Escarpment)

Photo Point J26 to J25 (6/13/2023)

Photo Point J25 to J26 (x/x/2024)

Photo Point J26 to J25 (x/x/2024)

Dutex Shoreline Shoreline Photo Monitoring (Erosion Pin Group K): 2023 – 2024