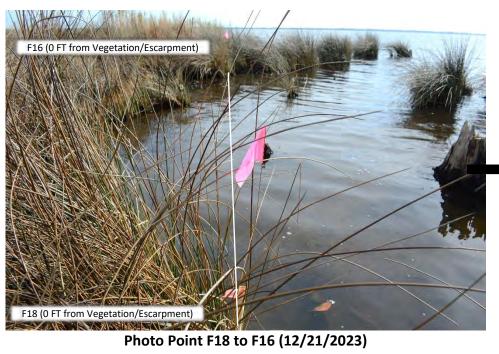

Photo Point F18 to F16 (6/13/2023)

**Dutex Shoreline** Shoreline Photo Monitoring (Erosion Pin Group F): 2023 – 2024

Photo Point F16 to F18 (12/21/2023)

Photo Point F16 to F18 (x/x/2024)

Photo Point F18 to F16 (x/x/2024)