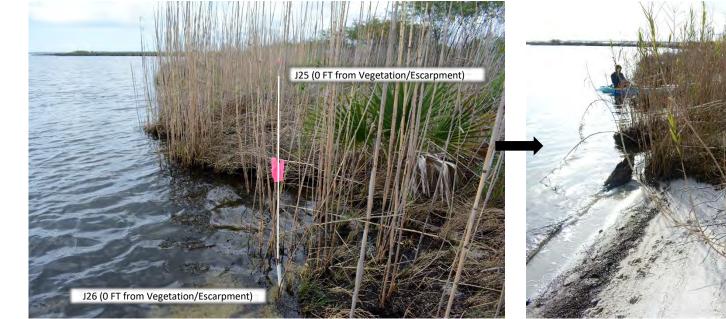

Photo Point J26 to J25 (12/21/2023)

J26 (0 FT from Vegetation/Escarpment)

Photo Point J26 to J25 (6/13/2023)

Photo Point J25 to J26 (x/x/2024)

Photo Point J26 to J25 (x/x/2024)

Dutex Shoreline Shoreline Photo Monitoring (Erosion Pin Group K): 2023 – 2024