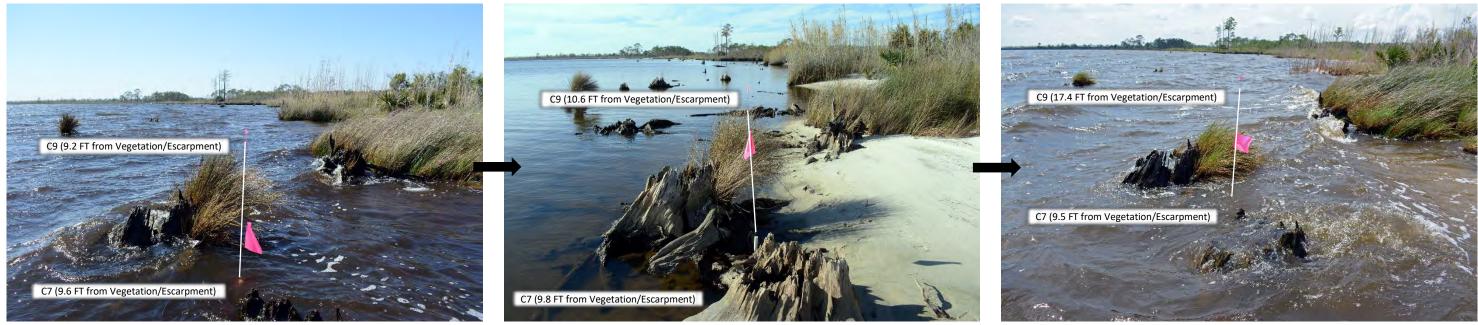

# Dutex Shoreline Shoreline Photo Monitoring (Erosion Pin Group C): 2022 – 2023

Photo Point C7 to C9 (4/7/2022)

Photo Point C7 to C9 (11/9/2022)

Photo Point C9 to C7 (4/7/2022)

Photo Point C9 to C7 (11/9/2022)

Photo Point C7 to C9 (6/13/2023)

Photo Point C9 to C7 (6/13/2023)

## Dutex Shoreline Shoreline Photo Monitoring (Erosion Pin Group C): 2023 – 2024

Photo Point C7 to C9 (12/21/2023)

Photo Point C7 to C9 (x/x/2024)

Photo Point C9 to C7 (12/21/2023)

Photo Point C9 to C7 (x/x/2024)