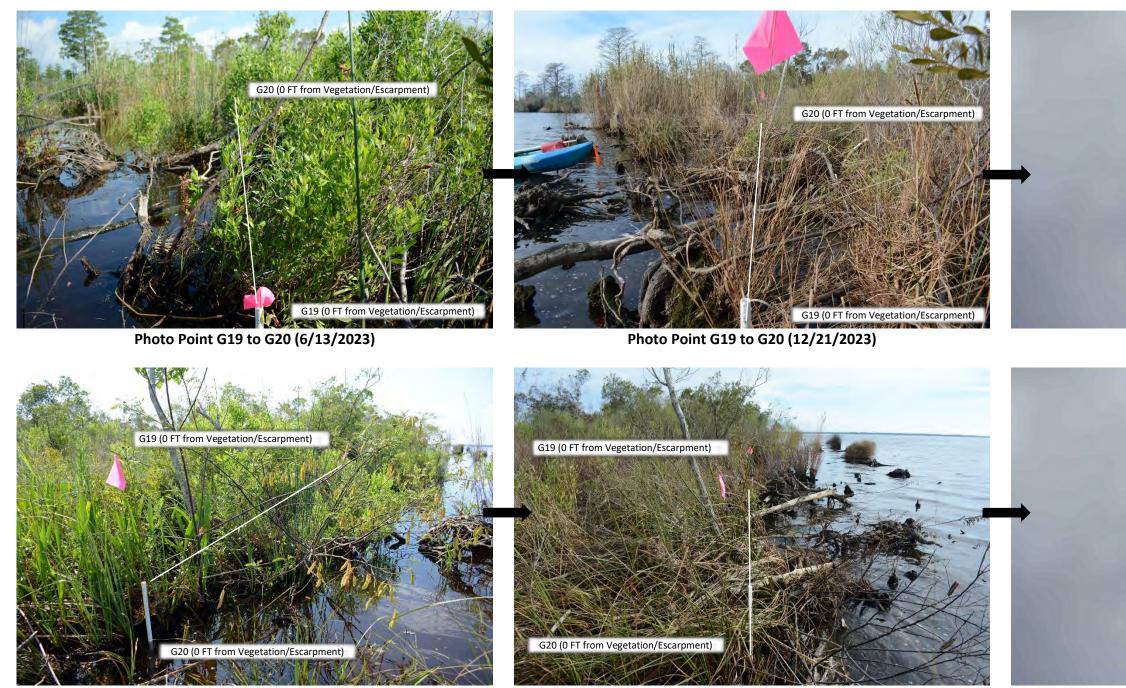

Photo Point F16 to F18 (x/x/2024)

Photo Point F18 to F16 (x/x/2024)

Dutex Shoreline Shoreline Photo Monitoring (Erosion Pin Group G): 2023 – 2024

Photo Point G20 to G19 (6/13/2023)

Photo Point G20 to G19 (12/21/2023)

Photo Point G19 to G20 (x/x/2024)

Photo Point G20 to G19 (x/x/2024)

Dutex Shoreline Shoreline Photo Monitoring (Erosion Pin Group H): 2023 – 2024

Photo Point H22 to H21 (6/13/2023)

Photo Point H22 to H21 (12/21/2023)