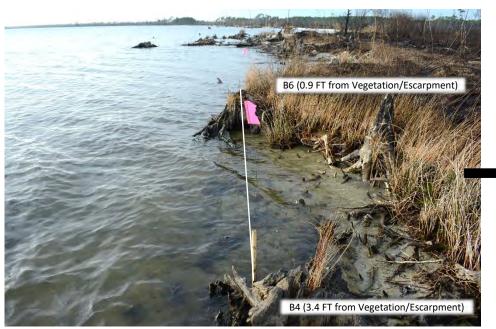

Photo Point A1 to A3 (x/x/2024)

Photo Point A3 to A1 (x/x/2024)

Dutex Shoreline Shoreline Photo Monitoring (Erosion Pin Group B): 2022 – 2023

Photo Point B4 to B6 (4/7/2022)

Photo Point B4 to B6 (11/9/2022)

Photo Point B6 to B4 (4/7/2022)

Photo Point B6 to B4 (11/9/2022)

Photo Point B4 to B6 (6/13/2023)

Photo Point B6 to B4 (6/13/2023)

Dutex Shoreline Shoreline Photo Monitoring (Erosion Pin Group B): 2023 – 2024