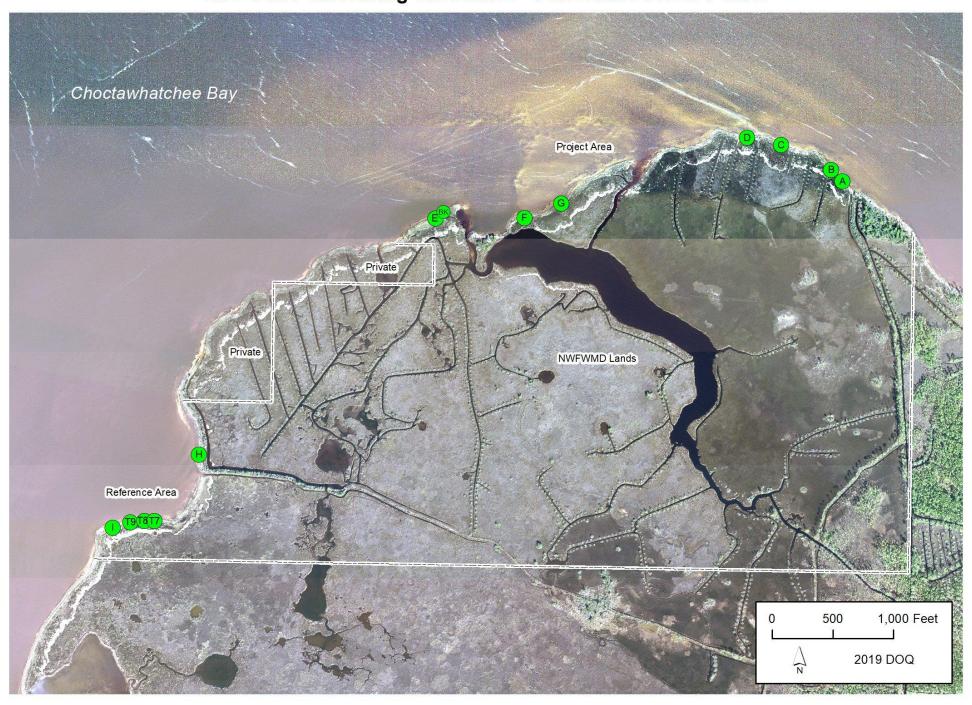

Photo Point A3 – 9/21/2022 (Looking Approximately Northwest)

Photo Point A3 – 12/5/2023 (Looking Approximately Northwest)

**Live Oak Point Living Shorelines - Panoramic Photo Points** 