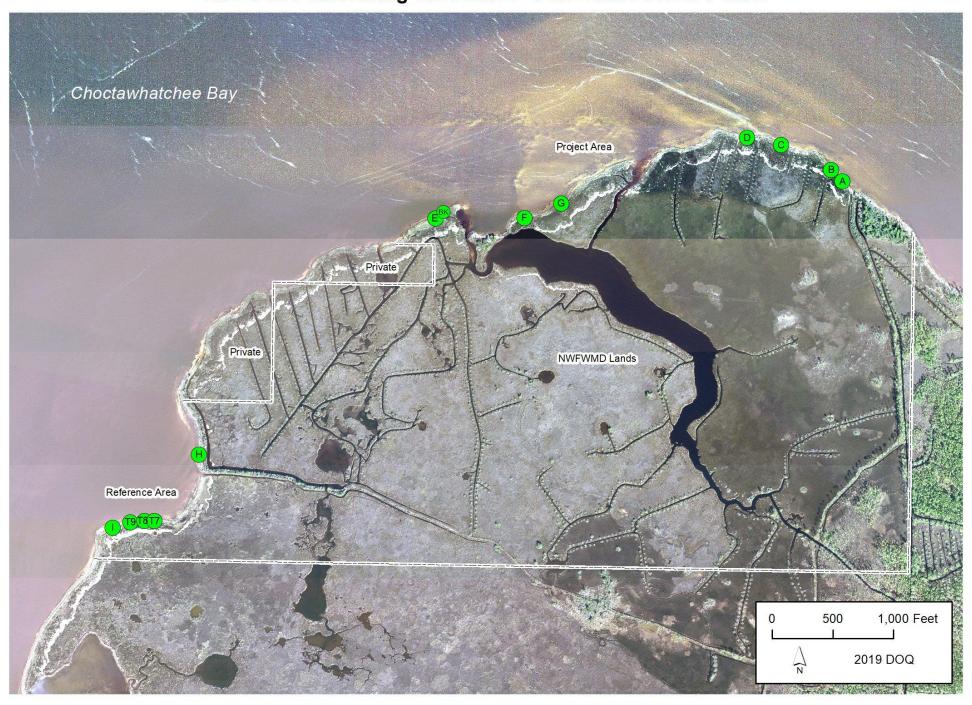

## Live Oak Point Living Shorelines Panoramic Photo Monitoring 2020 – 2023

## PHOTO POINT D12 (SOUTHEAST VIEW)



Photo Point D12 – 8/7/2020 (Looking Approximately Southeast)



Photo Point D12 – 11/8/2021 (Looking Approximately Southeast)



Photo Point D12 – 9/21/2022 (Looking Approximately Southeast)



Photo Point D12 – 12/5/2023 (Looking Approximately Southeast)

## **PHOTO POINT D12 (NORTHWEST VIEW)**



Photo Point x - 8/7/2020 (Looking Approximately Northwest)



Photo Point D12 – 11/8/2021 (Looking Approximately Northwest)



Photo Point D12 – 9/21/2022 (Looking Approximately Northwest)



Photo Point D12 – 12/5/2023 (Looking Approximately Northwest)

**Live Oak Point Living Shorelines - Panoramic Photo Points**