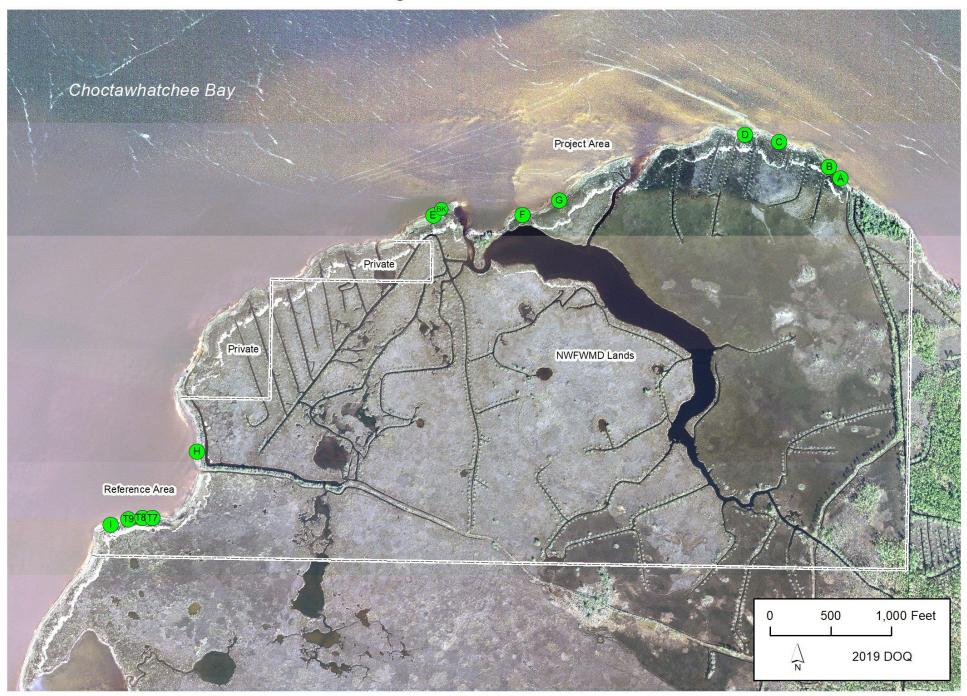

## Live Oak Point Living Shorelines Panoramic Photo Monitoring 2020 – 2023

## PHOTO POINT E15 (NORTHEAST VIEW)



Photo Point E15 – 8/7/2020 (Looking Approximately Northeast)



Photo Point E15 – 11/8/2021 (Looking Approximately Northeast)



Photo Point E15 – 9/21/2022 (Looking Approximately Northeast)



Photo Point E15 – 12/5/2023 (Looking Approximately Northeast)



Photo Point E15 – 8/7/2020 (Looking Approximately Southwest)



Photo Point E15 – 11/8/2021 (Looking Approximately Southwest)



Photo Point E15 – 9/21/2022 (Looking Approximately Southwest)



Photo Point E15 – 12/5/2023 (Looking Approximately Southwest)



## Live Oak Point Living Shorelines - Panoramic Photo Points