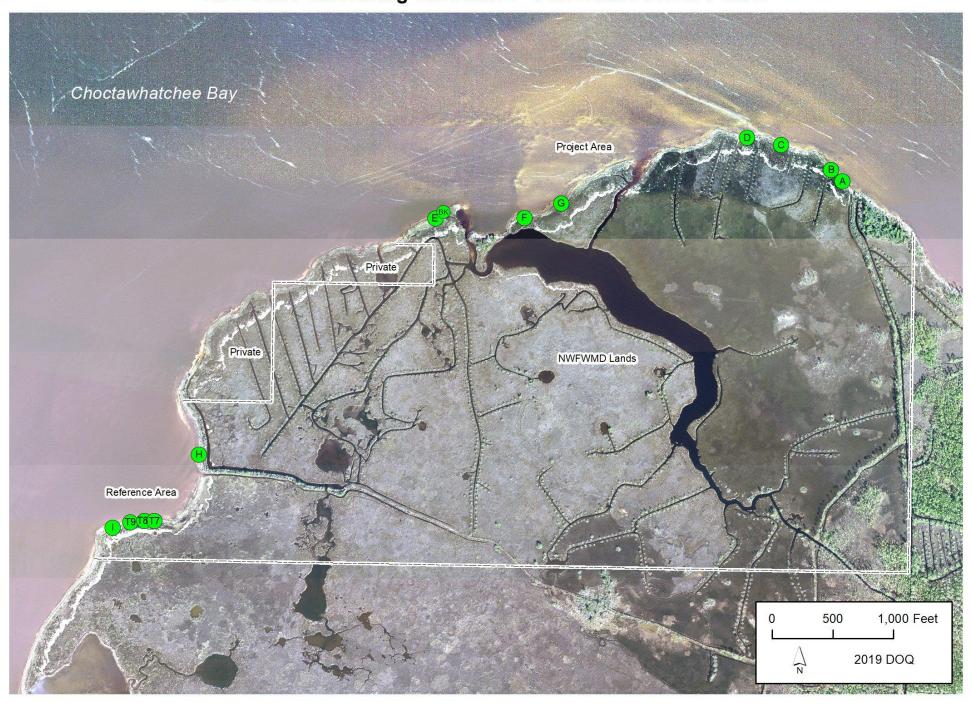

## Live Oak Point Living Shorelines Panoramic Photo Monitoring 2020 – 2023

## PHOTO POINT F18 (NORTHEAST VIEW)



Photo Point F18 – 8/7/2020 (Looking Approximately Northeast)



Photo Point F18 – 11/8/2021 (Looking Approximately Northeast)



Photo Point F18 - 9/21/2022 (Looking Approximately Northeast)



Photo Point F18 – 12/5/2023 (Looking Approximately Northeast)

## **PHOTO POINT F18 (SOUTHWEST VIEW)**



Photo Point F18 – 8/7/2020 (Looking Approximately Southwest)



Photo Point F18 – 11/8/2021 (Looking Approximately Southwest)



Photo Point F18 – 9/21/2022 (Looking Approximately Southwest)



Photo Point F18 – 12/5/2023 (Looking Approximately Southwest)

**Live Oak Point Living Shorelines - Panoramic Photo Points**