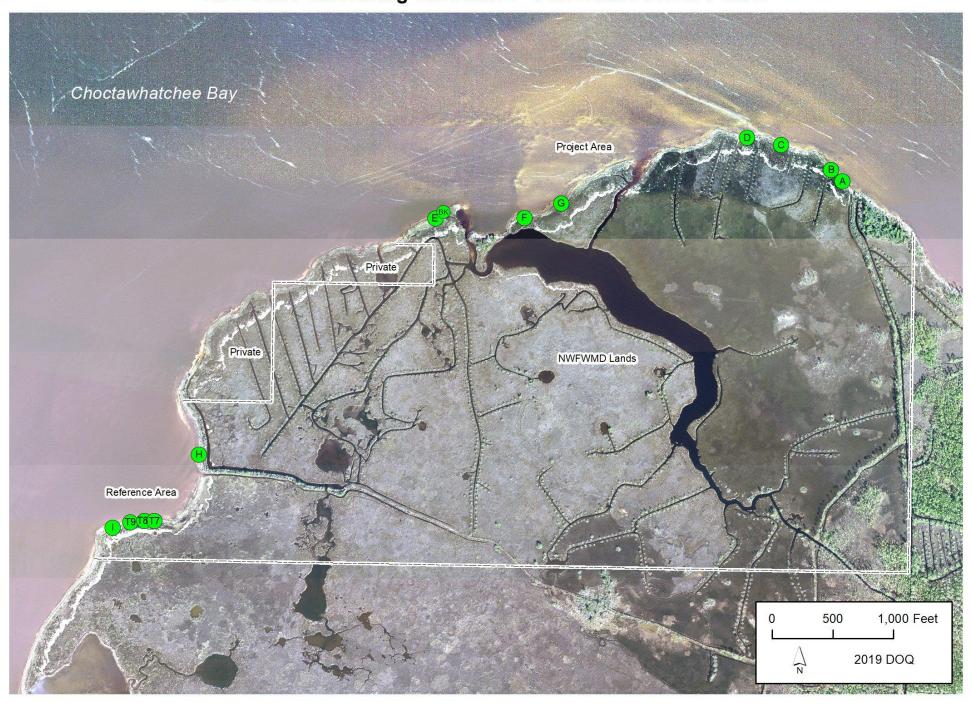

## Live Oak Point Living Shorelines Panoramic Photo Monitoring 2020 – 2023

## PHOTO POINT G21 (NORTHEAST VIEW)

Photo Point G21 – 8/7/2020 (Looking Approximately Northeast)

Photo Point G21 – 11/8/2021 (Looking Approximately Northeast)

Photo Point G21 – 9/21/2022 (Looking Approximately Northeast)

Photo Point G21 – 12/5/2023 (Looking Approximately Northeast)

## **PHOTO POINT G21 (SOUTHWEST VIEW)**

Photo Point G21 – 8/7/2020 (Looking Approximately Southwest)

Photo Point G21 – 11/8/2021 (Looking Approximately Southwest)

Photo Point G21 – 9/21/2022 (Looking Approximately Southwest)

Photo Point G21 – 12/5/2023 (Looking Approximately Southwest)

**Live Oak Point Living Shorelines - Panoramic Photo Points** 