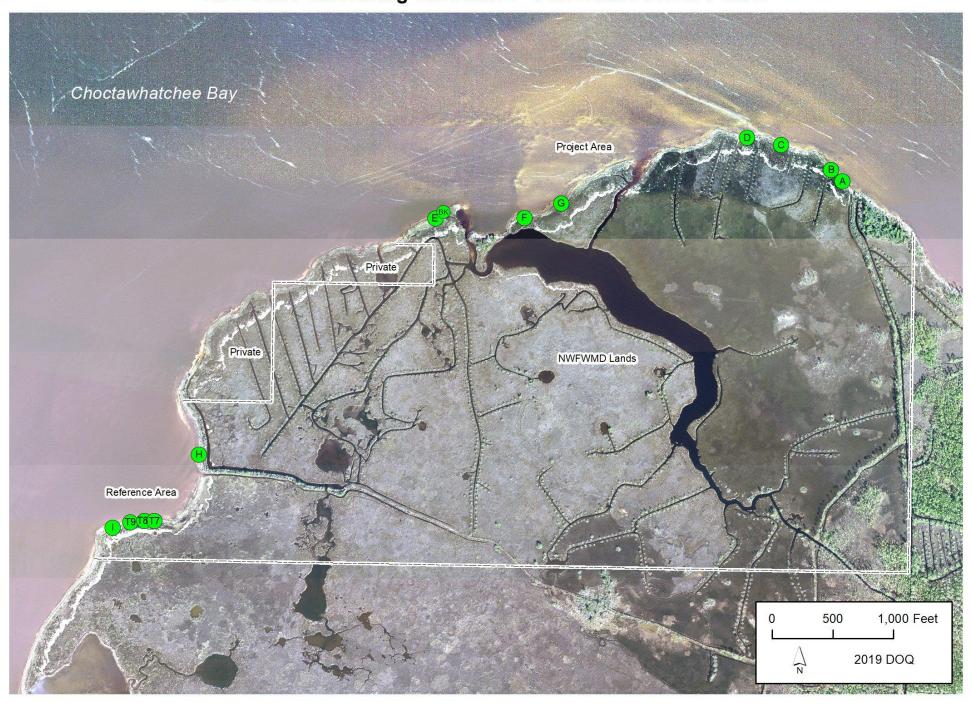

Photo Point H24 – 12/5/2023 (Looking Approximately South)

**Live Oak Point Living Shorelines - Panoramic Photo Points** 