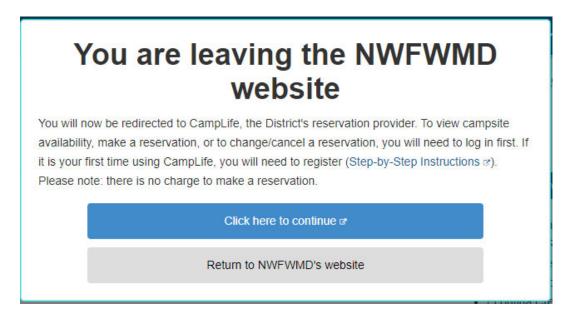

- Reserve A Site
- Recreation Activities Matrix
- Site Diagram @
- 4) When you click on the link "Camping Reservation System" or "Reserve a Site" from one of the two reservation options referenced above, you will receive a pop-up box (shown below) telling you that you are leaving our website. You will then need to click into the blue box to continue.