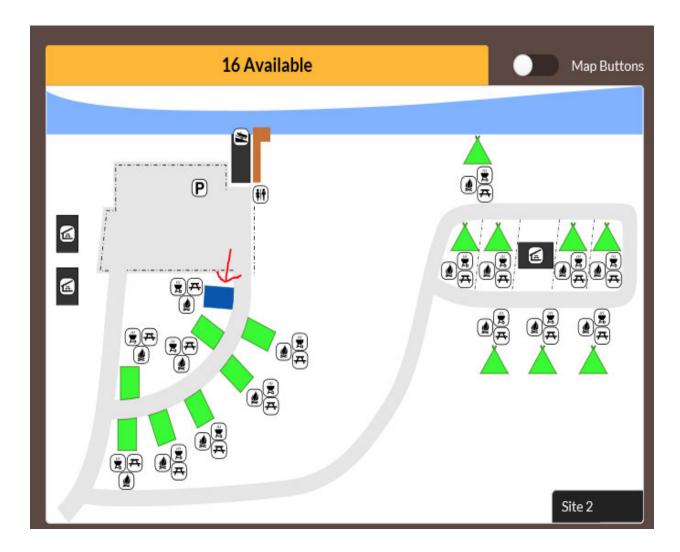

- 10) Complete the information requested in the filters to the left.
- 11) On the site diagram, if making a reservation on a computer, when you put your cursor on a <u>green</u> campsite (available sites), at the bottom right corner of the site diagram, the campsite number will appear. When you click on a campsite, the campsite will turn blue and a gray box will appear where the filter screen was. See the below two diagrams:

14) Complete the information shown under the calendar. Notice that when you have logged in, the campsites are highlighted in green. When you select your campsite by clicking into the site, it turns blue.