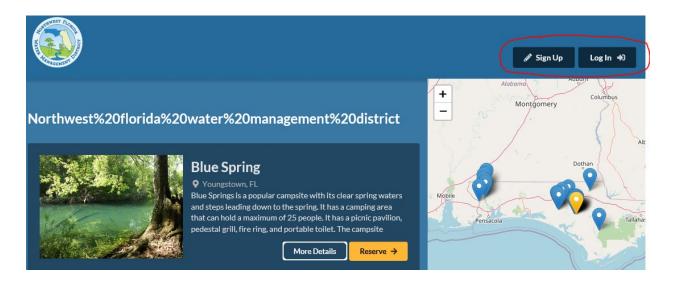

5) This will take you to a page that lists all the District campsites as shown below or the individual recreation site you have chosen. At the top of the page you will see a "Sign Up" or "Log In" button:

| 🖋 Sign Up | Log In 🔿 |
|-----------|----------|
|           |          |

If this is your first-time camping on District lands, <u>you must sign up and</u> <u>then log in before the calendar will work for you</u>. Once you have signed up and created your profile, you will not have to do this again to make other reservations.