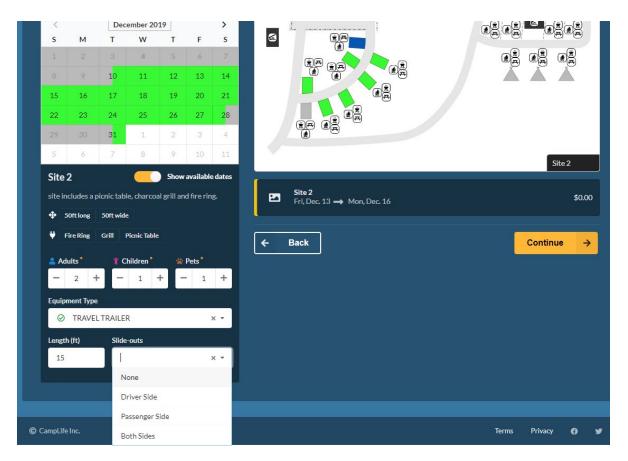

- 10) Complete the information requested in the filters to the left.
- 11) On the site diagram, if making a reservation on a computer, when you put your cursor on a <u>green</u> campsite (available sites), at the bottom right corner of the site diagram, the campsite number will appear. When you click on a campsite, the campsite will turn blue and a gray box will appear where the filter screen was. See the below two diagrams:

12) On the Site Details reservation page below the gray box, you will see **"Show Available Dates."** Click on the white button and slide it to the right and the calendar will appear. <u>The dates highlighted in green on the calendar are the dates that are available for that campsite.</u>